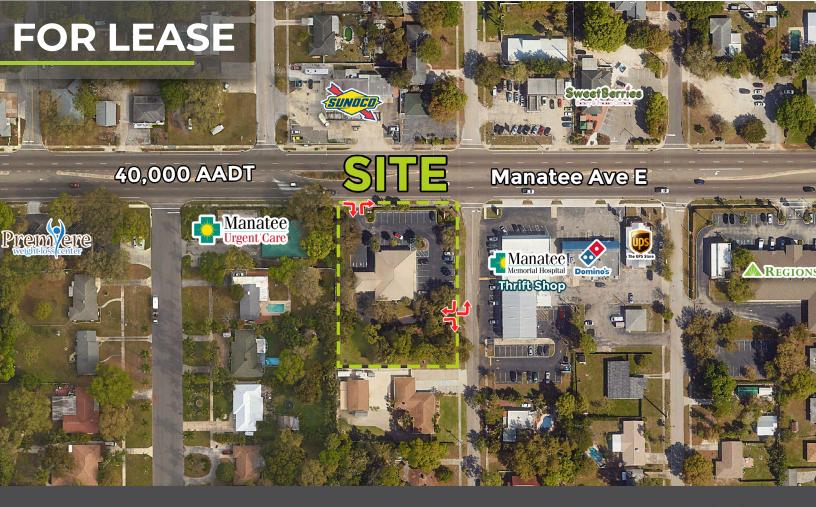

## FORMER BANK | BRADENTON

🢡 4601 Manatee Ave W, Bradenton, FL

Parrish (62)

## PROPERTY INFORMATION

- 1.18 Acres
- 3,966 SF building with 3 D/T and 1 ATM location
- Full access corner location
- Easily converted to medical or fast food
- Strong visibility & exposure to SR 64/Manatee Ave (40,000 ADT)