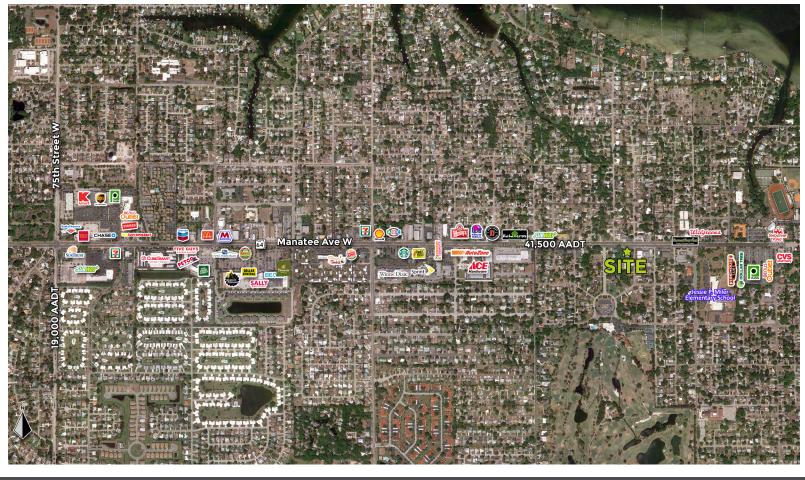

## FORMER BANK | BRADENTON

🢡 4601 Manatee Ave W, Bradenton, FL

Parrish (62)

## PROPERTY INFORMATION

- 1.18 Acres
- 3,966 SF building with 3 D/T and 1 ATM location
- Full access corner location
- Easily converted to medical or fast food
- Strong visibility & exposure to SR 64/Manatee Ave (40,000 ADT)