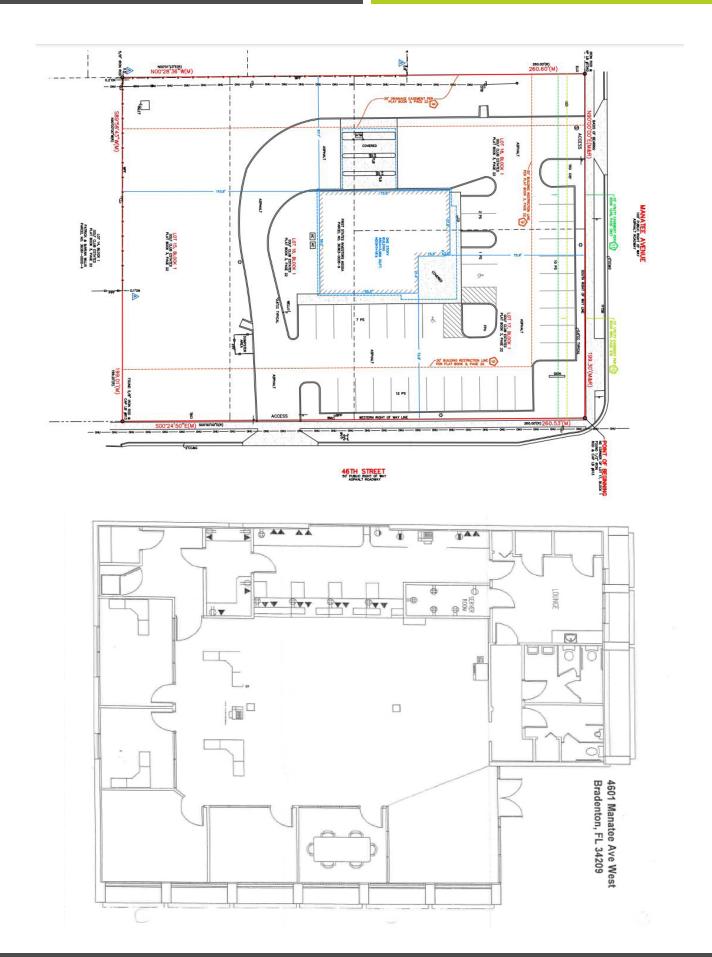

## PROPERTY INFORMATION

- 1.18 Acres
- 3,966 SF building with 3 D/T and 1 ATM location
- Full access corner location
- Easily converted to medical or fast food
- Strong visibility & exposure to SR 64/Manatee Ave (40,000 ADT)