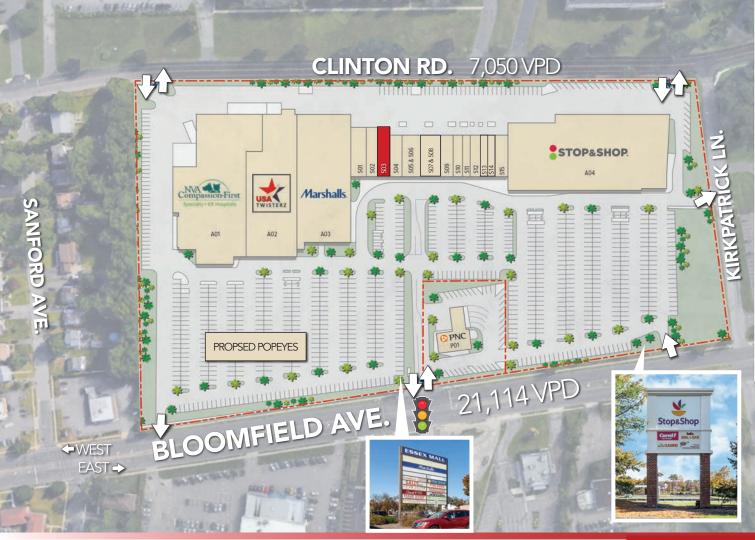

#### SHANE WIERKS

swierks@jefferyrealty.com

C: 908.581.7781

O: 908.668.9600 EXT. 223

**A01** Compassion First 45,000 SF A02 Twisterz 15,675 SF A03 Marshalls 39,557 SF S01 Miglaccio Pizza 4,000 SF S02 Dr. Patel 2,500 SF **SO3 AVAILABLE** 1,500 SF S04 Beach Bum Tanning 3,200 SF S05/S06 Chef V 3,200 SF S07/S08 Orange Theory (IN LEASE) 3,200 SF 2,800 SF S09 Asian Delite S10 Bromilow Chocolate 1,200 SF S11 West Essex Jeweler 1,600 SF S12 Carvel 1,200 SF S13 Expedia Travel (IN LEASE) 1,200 SF S14 AT&T (IN LEASE) 1,600 SF S15 Nail Salon 1,600 SF A04 Stop & Shop 57,645 SF P01 PNC Bank 3,096 SF

## SITE INFORMATION

**NOTES:** 6 entrances, including signalized along

Bloomfield Ave.

Clinton Rd. and Kirkpatrick Ln. provide

access to residential neighborhoods.

875 BLOOMFIELD AVE. WEST CALDWELL, NJ

LOCAL AERIAL