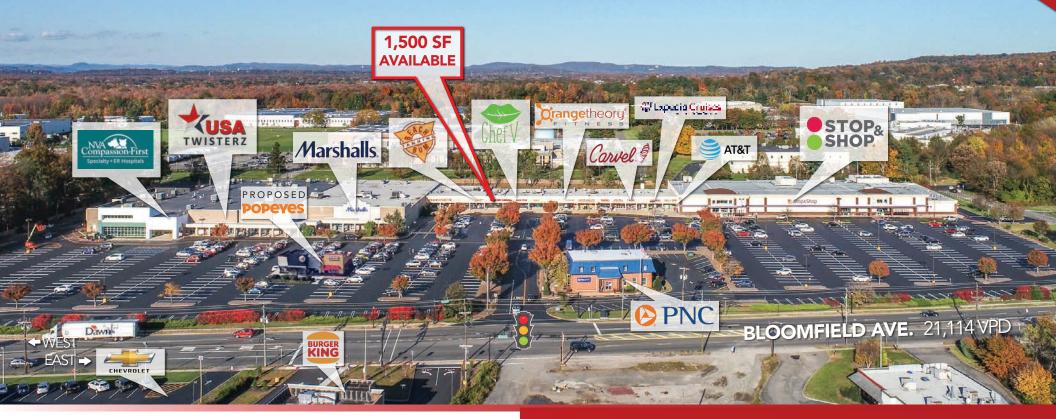

# **1,500 SF** FOR LEASE

### 875 BLOOMFIELD AVE. WEST CALDWELL, NJ

**GLA:** 189,773 SF **RENT:** CALL FOR QUOTE

**AVAILABLE: 1,500 SF** TRAFFIC: 21,114 VPD on BLOOMFIELD

**RENT:** \$29.00 PSF FRONTAGE: 1,197' ON BLOOMFIELD

**NNN:** \$8.69 PSF **PARKING: 977 SPACES** 