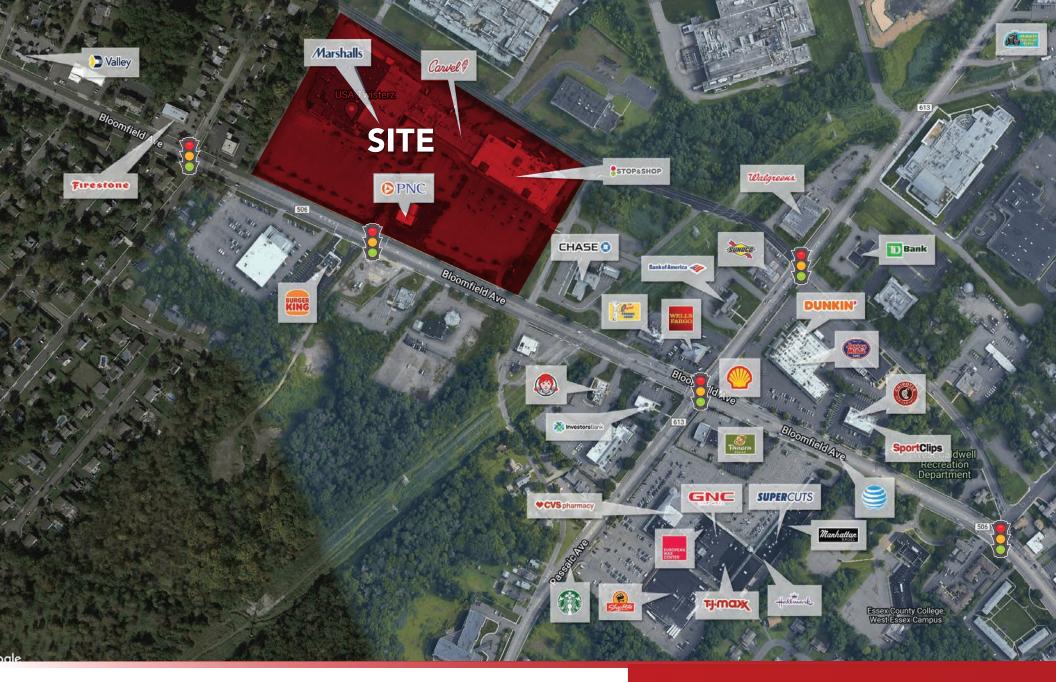

ning 3,200 SF S05/S06 Chef V 3,200 SF S07/S08 Orange Theory (IN LEASE) 3,200 SF 2,800 SF S09 Asian Delite S10 Bromilow Chocolate 1,200 SF S11 West Essex Jeweler 1,600 SF S12 Carvel 1,200 SF S13 Expedia Travel (IN LEASE) 1,200 SF S14 AT&T (IN LEASE) 1,600 SF S15 Nail Salon 1,600 SF A04 Stop & Shop 57,645 SF P01 PNC Bank 3,096 SF



### 875 BLOOMFIELD AVE. WEST CALDWELL, NJ

**GLA:** 189,773 SF **RENT:** CALL FOR QUOTE

**AVAILABLE: 1,500 SF** TRAFFIC: 21,114 VPD on BLOOMFIELD

**RENT:** \$29.00 PSF FRONTAGE: 1,197' ON BLOOMFIELD

**NNN:** \$8.69 PSF **PARKING: 977 SPACES** 

RE TAX: \$5.44 | CAM: \$2.93 | INS: \$0.32

## SITE INFORMATION

**NOTES:** 6 entrances, including signalized along

Bloomfield Ave.

Clinton Rd. and Kirkpatrick Ln. provide

access to residential neighborhoods.









875 BLOOMFIELD AVE. WEST CALDWELL, NJ

LOCAL AERIAL









875 BLOOMFIELD AVE. WEST CALDWELL, NJ

MARKET AERIAL