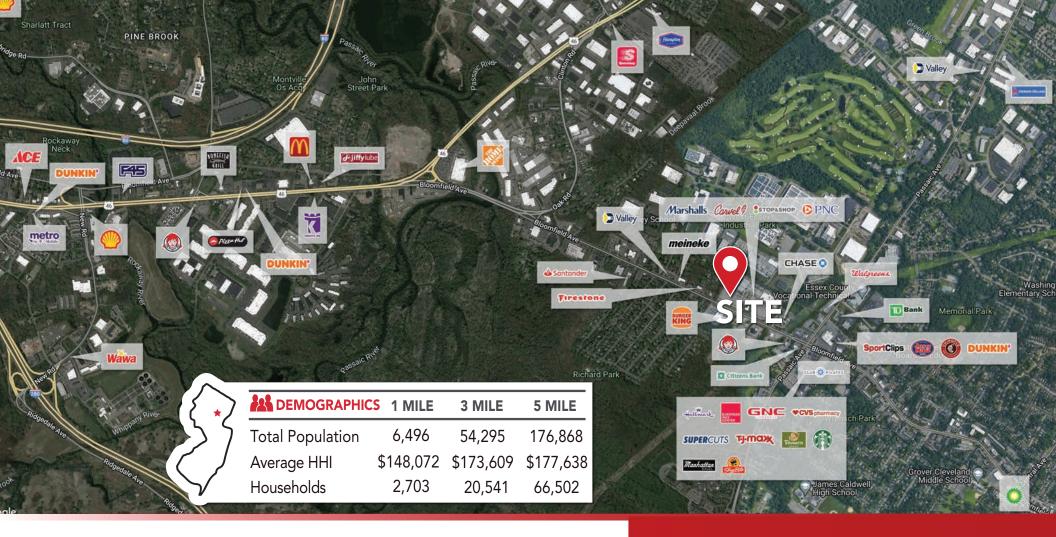

IN LEASE) 3,200 SF 2,800 SF S09 Asian Delite S10 Bromilow Chocolate 1,200 SF S11 West Essex Jeweler 1,600 SF S12 Carvel 1,200 SF S13 Expedia Travel (IN LEASE) 1,200 SF S14 AT&T (IN LEASE) 1,600 SF S15 Nail Salon 1,600 SF A04 Stop & Shop 57,645 SF P01 PNC Bank 3,096 SF



### 875 BLOOMFIELD AVE. WEST CALDWELL, NJ

**GLA:** 189,773 SF **RENT:** CALL FOR QUOTE

**AVAILABLE: 1,500 SF** TRAFFIC: 21,114 VPD on BLOOMFIELD

**RENT:** \$29.00 PSF FRONTAGE: 1,197' ON BLOOMFIELD

**NNN:** \$8.69 PSF **PARKING: 977 SPACES** 

RE TAX: \$5.44 | CAM: \$2.93 | INS: \$0.32

## SITE INFORMATION

**NOTES:** 6 entrances, including signalized along

Bloomfield Ave.

Clinton Rd. and Kirkpatrick Ln. provide

access to residential neighborhoods.









875 BLOOMFIELD AVE. WEST CALDWELL, NJ

LOCAL AERIAL









875 BLOOMFIELD AVE. WEST CALDWELL, NJ

MARKET AERIAL