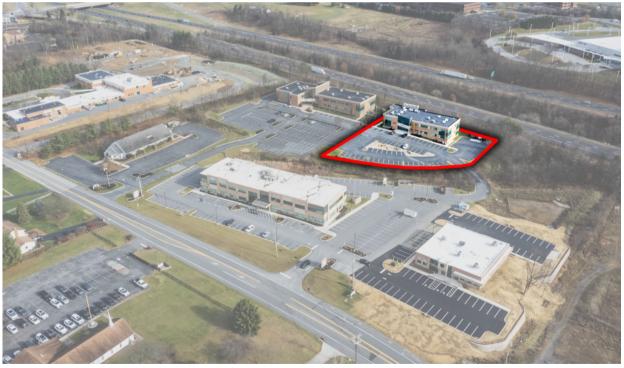

## PROPERTY DESCRIPTION

Three-story masonry and brick professional office building is part of Good Hope Office Park with excellent access to and visibility from I-81. The lower level boasts room for a fitness room and a locker room.

## **LOCATION OVERVIEW**

The building sits on approximately 2.0 +/- acres in Hampden Township in Cumberland County - one of the states fastest growing municipalities and counties. Easy access to both the East and West Shores make this an ideal location for any professional office user.