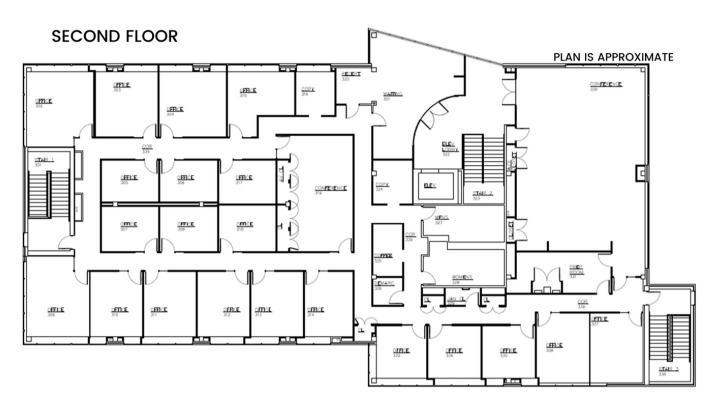

## PROPERTY DESCRIPTION

Three-story masonry and brick professional office building is part of Good Hope Office Park with excellent access to and visibility from I-81. The lower level boasts room for a fitness room and a locker room.