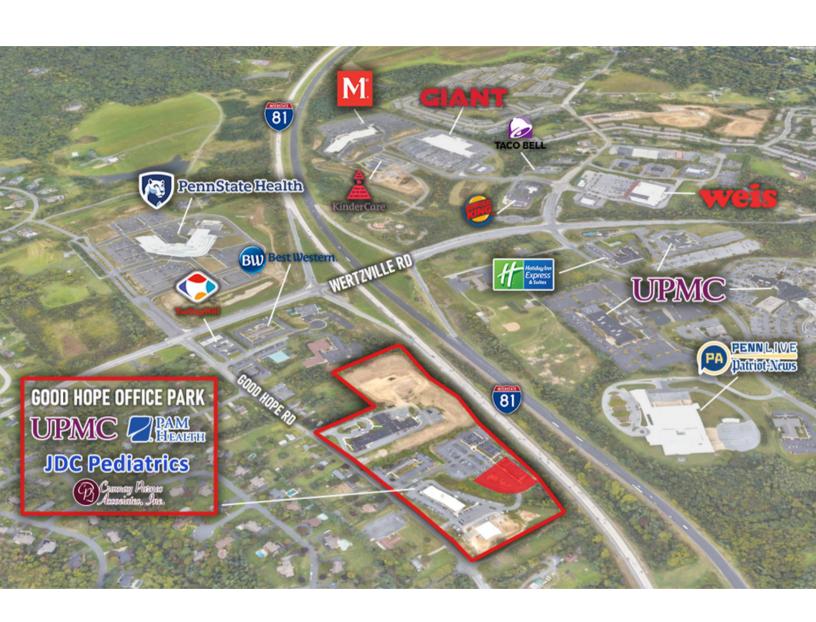

## **LOCATION OVERVIEW**

The building sits on approximately 2.0 +/- acres in Hampden Township in Cumberland County - one of the states fastest growing municipalities and counties. Easy access to both the East and West Shores make this an ideal location for any professional office user.