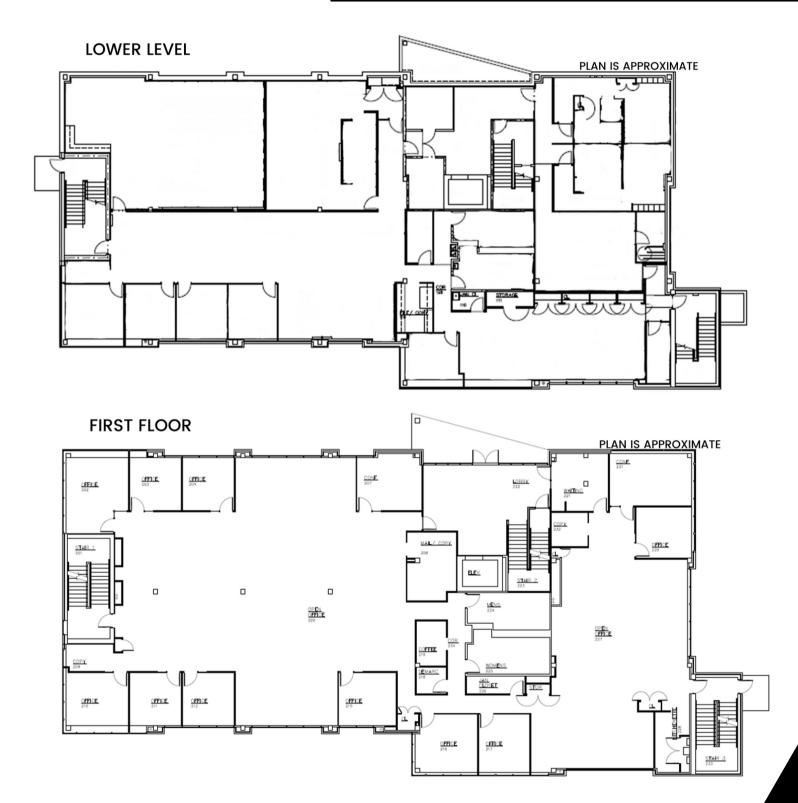

## PROPERTY DESCRIPTION

Three-story masonry and brick professional office building is part of Good Hope Office Park with excellent access to and visibility from I-81. The lower level boasts room for a fitness room and a locker room.