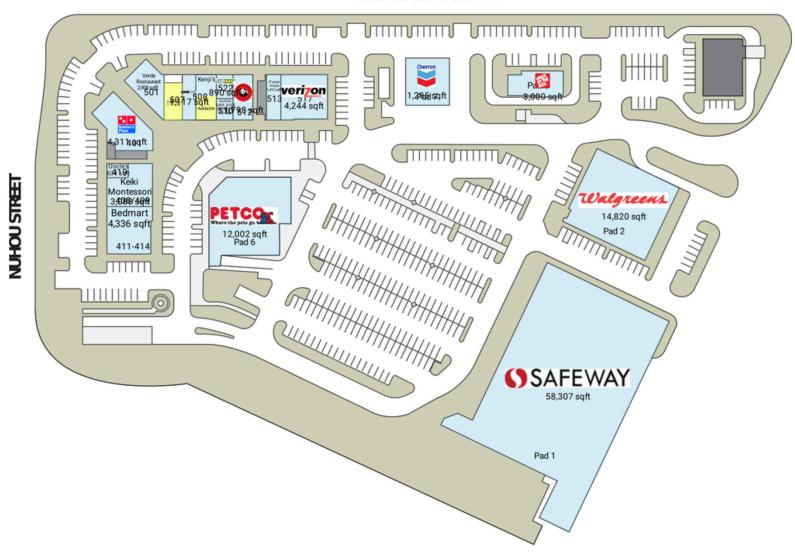

### **AVAILABLE SPACES**

| SPACE | SF       | SPACE | SF       |
|-------|----------|-------|----------|
| 507   | 1,122 SF | 509   | 1,000 SF |

All information is subject to change without notice. Dimensions, configurations, and frontages are approximate and any measurements are estimates. No promise is made that the spaces, common areas, amenities, landscaping, or features depicted are or will be built, or if built will be as shown. Landlord makes no representations about specific tenants or where they may operate. Unless Landlord signs a binding lease for a specific space, you do not have a right to lease any space. No content from these pages may be copied, or distributed in any way without Landlord's written consent. Despite Landlord's efforts to provide accurate information, it is not possible to ensure it is always up to date, and Landlord assumes no responsibility for any actions taken in reliance on this information.