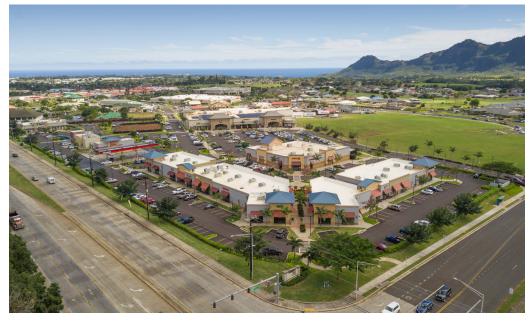

## **HOKULEI** VILLAGE

4454 Nuhou Street, Lihue, Hl. 96766

### **PROPERTY**

Hokulei Village is a new, high-quality community shopping center on the Island of Kauai. Situated in the heart of Kauai's main business district of Lihue, this prime commercial center is located in close proximity to the airport. Hokulei Village is anchored by a new Safeway and Petco, enjoys a vibrant mix of affluent local residents and is a popular tourist destination driven by its major presence on Kaumuali'i Highway—a major highway on the island.

## **CENTER SIZE**

119,200 SF

| 2020 DEMOGRAPHICS         | 1-Mile    | 3-Mile   | 5-Mile   |
|---------------------------|-----------|----------|----------|
| Estimated Population      | 4,265     | 15,612   | 16,263   |
| 2021 Projected Population | 4,265     | 15,612   | 16,263   |
| Total Households          | 1,394     | 5,045    | 5,134    |
| Average Household Income  | \$109,128 | \$93,689 | \$93,815 |
| Daytime Population        | 5,491     | 19,098   | 19,758   |
| Median Age                | 40        | 40       | 10       |
| 8                         | 42        | 42       | 42       |