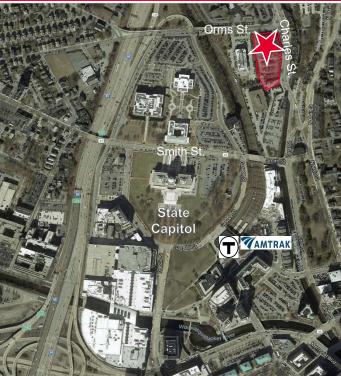

## FOR LEASE 10 Orms Street

Providence, RI 02904

### 3,000 – 9,000 SF Office Space For Lease Lease price: \$23.00/sf, net tenant electric

10 Orms Street provides a significant value in the Randall Square District of downtown Providence. The convenient location offers ideal access to highways, public transit, hotels and dining options.

#### **Area Amenities**

- Located directly off I-95 and Route 146
- Walking distance to Providence Station featuring both and
- Near the Providence Marriott Hotel and the Capital Center
- Multitude of downtown dining options within a 5 minute drive