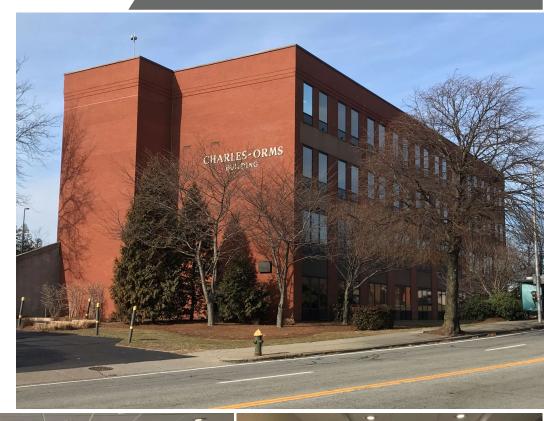

## FOR LEASE 10 Orms Street

Providence, RI 02904

### 3,000 – 9,000 SF Office Space For Lease Lease price: \$23.00/sf, net tenant electric

10 Orms Street provides a significant value in the Randall Square District of downtown Providence. The convenient location offers ideal access to highways, public transit, hotels and dining options.

#### **Property Highlights**

- Four-story 56,000 sf office building
- · New institutional ownership
- 3.3 / 1,000 sf parking ratio available
- Fiber and cable available through Cox or Verizon Fios
- Building infrastructure improvements and common area renovations underway