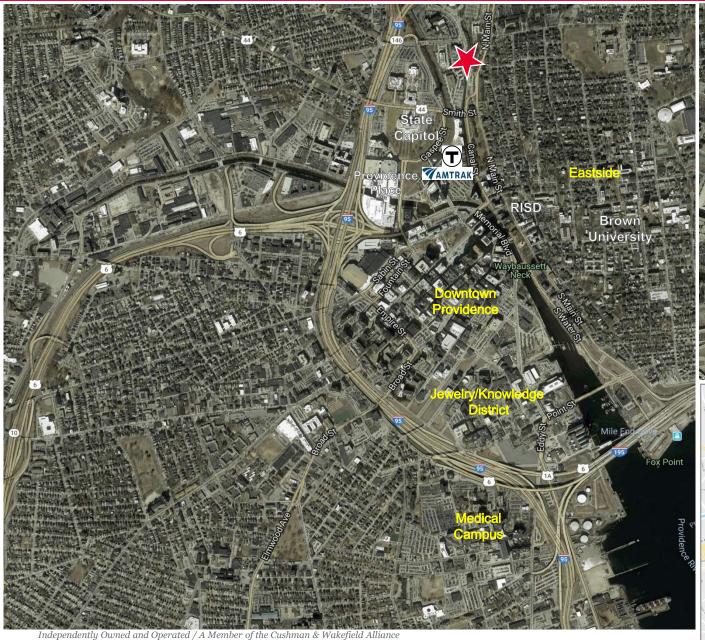

### 3,000 – 9,000 SF Office Space For Lease Lease price: \$23.00/sf, net tenant electric

10 Orms Street provides a significant value in the Randall Square District of downtown Providence. The convenient location offers ideal access to highways, public transit, hotels and dining options.

#### **Area Amenities**

- Located directly off I-95 and Route 146
- Walking distance to Providence Station featuring both and
- Near the Providence Marriott Hotel and the Capital Center
- Multitude of downtown dining options within a 5 minute drive