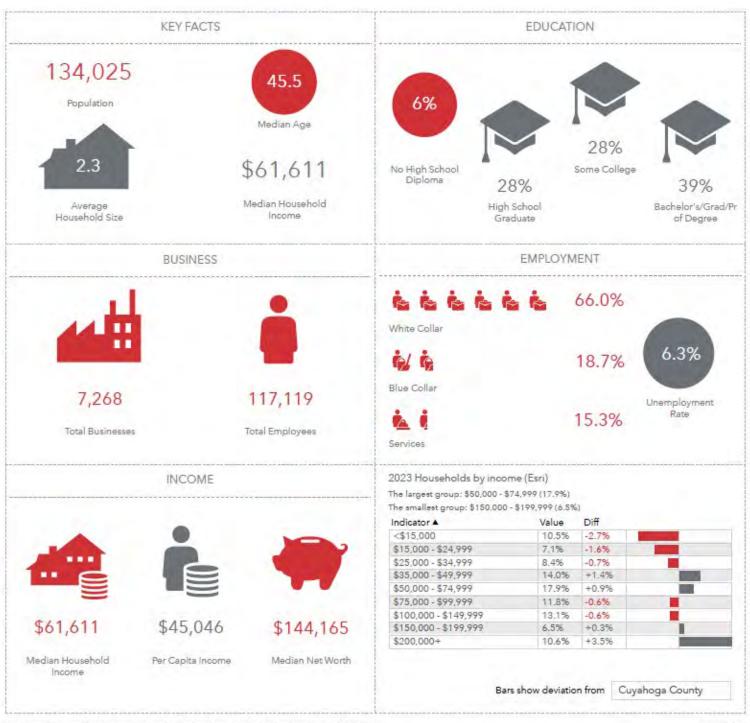

## DEMOGRAPHS 5 Mile Radius

This infographic contains data provided by Esri, Esri and Data Axle. The vintage of the data is 2023, 2028.

© 2024 Esri

Joe Hauman

+1 440 591 3723 joe.hauman@naipvc.com Noah Broadbent +1 440 708 8578

noah.broadbent@naipvc.com