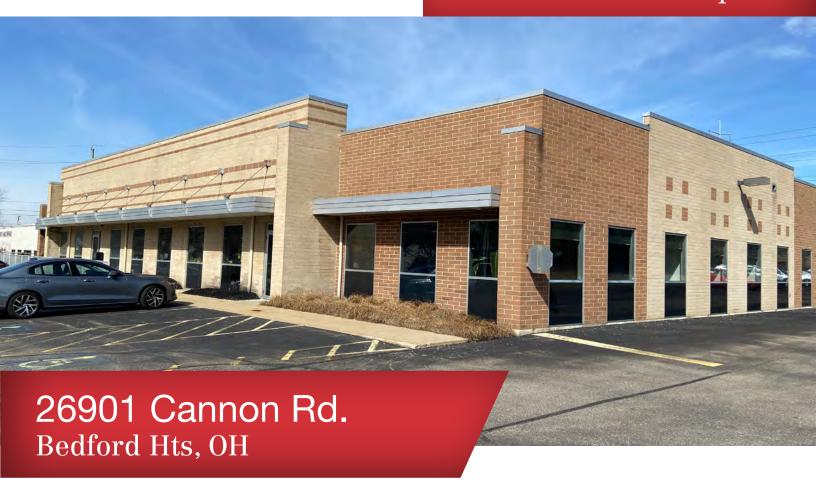

# FOR LEASE 2 Office/Flex Spaces

#### **Property Features**

- Max Contiguous to 7,021 SF
- Potential Flex Conversion
- Ample Parking
- Monument Signage
   Opportunity
- Easy Access to I-271 and I-480 Interchange

| LEASE RATES |          |            |     |
|-------------|----------|------------|-----|
| Suite 400   | 4,406 SF | \$10.00 SF | NNN |
| Suite 500   | 2,615 SF | \$10.00 SF | NNN |