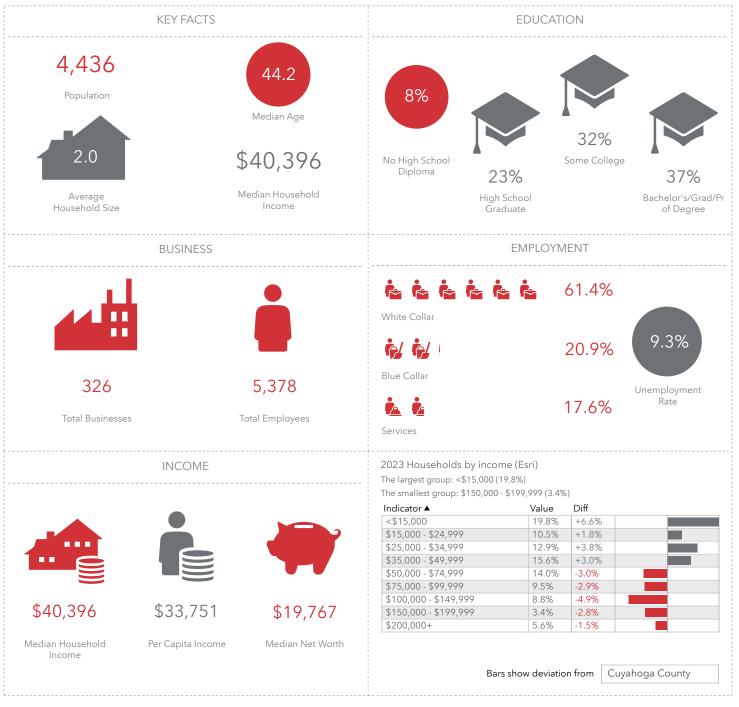

#### DEMOGRAPHS

#### 1 Mile Radius

This infographic contains data provided by Esri, Esri and Data Axle. The vintage of the data is 2023, 2028.

© 2024 Esri

Joe Hauman +1 440 591 3723

joe.hauman@naipvc.com

Noah Broadbent +1 440 708 8578

noah.broadbent@naipvc.com