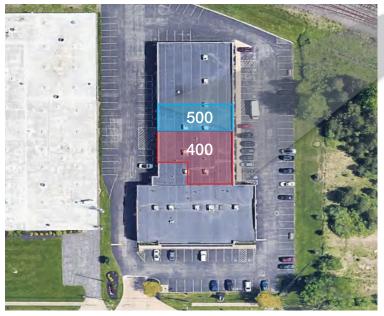

#### **Property Features**

- Max Contiguous to 7,021 SF
- Potential Flex Conversion
- Ample Parking
- Monument Signage
   Opportunity
- Easy Access to I-271 and I-480 Interchange

| LEASE RATES |          |            |     |
|-------------|----------|------------|-----|
| Suite 400   | 4,406 SF | \$10.00 SF | NNN |
| Suite 500   | 2,615 SF | \$10.00 SF | NNN |

## FOR SALE Location

Joe Hauman

+1 440 591 3723 joe.hauman@naipvc.com Noah Broadbent

+1 440 708 8578 noah.broadbent@naipvc.com