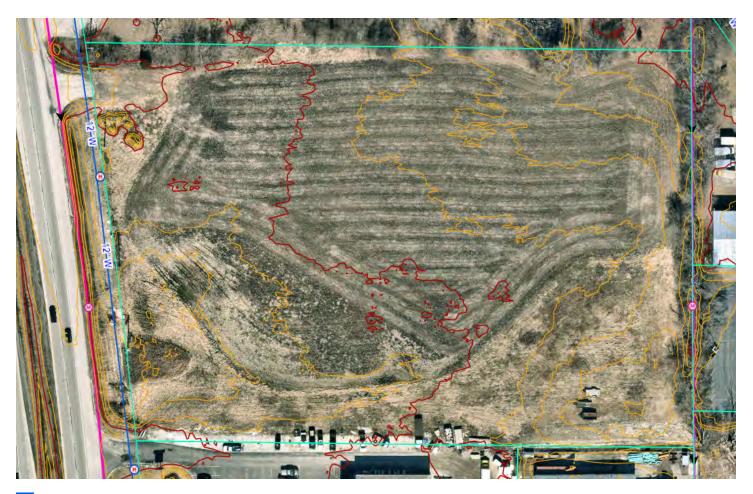

#### SITE SPECIFICATIONS:

| SITE SIZE:  | 6.03 acres                                                                                                                                                                                                                                                                                                                                                                                           |
|-------------|------------------------------------------------------------------------------------------------------------------------------------------------------------------------------------------------------------------------------------------------------------------------------------------------------------------------------------------------------------------------------------------------------|
| ZONING:     | GB (General Business) View Zoning Guide                                                                                                                                                                                                                                                                                                                                                              |
| SALE PRICE: | \$990,000 (\$3.77 PSF)                                                                                                                                                                                                                                                                                                                                                                               |
| COMMENTS:   | <ul> <li>&gt; High traffic counts:<br/>34,300 VPD on Rt. 12<br/>7,450 VPD on Bonner Road</li> <li>&gt; Sewer / water / gas / electric to site</li> <li>&gt; Dimensions: 648' x 421' x 597' x 426'</li> <li>&gt; Ideal location for Auto/Boat/Heavy Equipment Dealers,<br/>Flex/Warehouse Space, Leisure Furniture Dealer</li> <li>&gt; Owner will consider joint venture or build to suit</li> </ul> |

### 28629 RT. 12 HWY

WAUCONDA, ILLINOIS | www.wauconda-il.gov