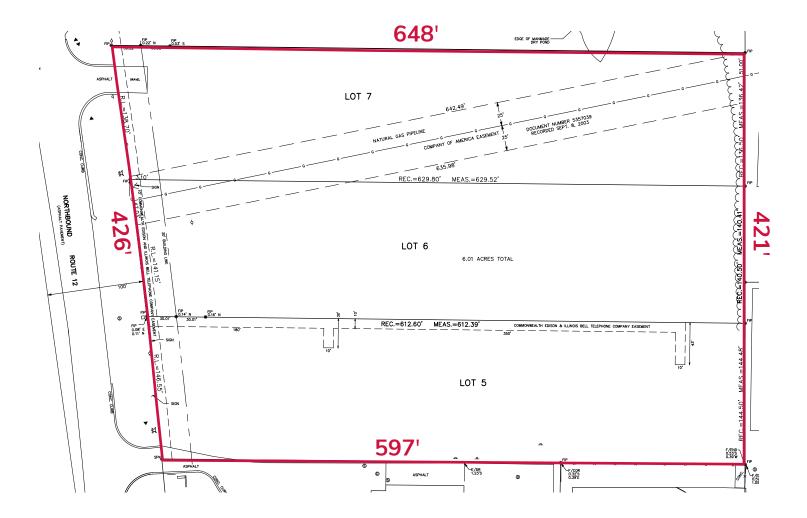

#### SITE SPECIFICATIONS:

| SITE SIZE:  | 6.03 acres                                                                                                                                                                                                                                                                                                                                                                                           |
|-------------|------------------------------------------------------------------------------------------------------------------------------------------------------------------------------------------------------------------------------------------------------------------------------------------------------------------------------------------------------------------------------------------------------|
| ZONING:     | GB (General Business) View Zoning Guide                                                                                                                                                                                                                                                                                                                                                              |
| SALE PRICE: | \$990,000 (\$3.77 PSF)                                                                                                                                                                                                                                                                                                                                                                               |
| COMMENTS:   | <ul> <li>&gt; High traffic counts:<br/>34,300 VPD on Rt. 12<br/>7,450 VPD on Bonner Road</li> <li>&gt; Sewer / water / gas / electric to site</li> <li>&gt; Dimensions: 648' x 421' x 597' x 426'</li> <li>&gt; Ideal location for Auto/Boat/Heavy Equipment Dealers,<br/>Flex/Warehouse Space, Leisure Furniture Dealer</li> <li>&gt; Owner will consider joint venture or build to suit</li> </ul> |