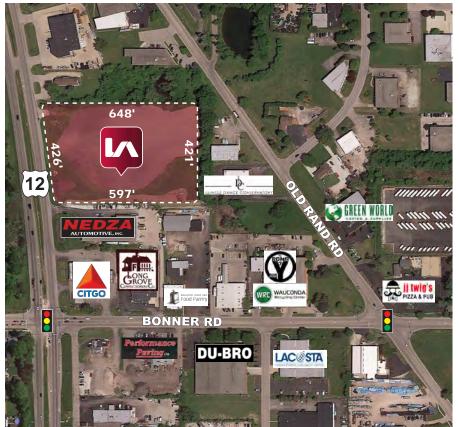

# 6.03 ACRES AVAILABLE FOR SALE 28629 RT. 12 HWY

WAUCONDA, ILLINOIS | www.wauconda-il.gov

#### SITE SPECIFICATIONS:

| SITE SIZE:  | 6.03 acres                                                                                                                                                                                                                                                                                                                                                                                           |
|-------------|------------------------------------------------------------------------------------------------------------------------------------------------------------------------------------------------------------------------------------------------------------------------------------------------------------------------------------------------------------------------------------------------------|
| ZONING:     | GB (General Business) View Zoning Guide                                                                                                                                                                                                                                                                                                                                                              |
| SALE PRICE: | \$990,000 (\$3.77 PSF)                                                                                                                                                                                                                                                                                                                                                                               |
| COMMENTS:   | <ul> <li>&gt; High traffic counts:<br/>34,300 VPD on Rt. 12<br/>7,450 VPD on Bonner Road</li> <li>&gt; Sewer / water / gas / electric to site</li> <li>&gt; Dimensions: 648' x 421' x 597' x 426'</li> <li>&gt; Ideal location for Auto/Boat/Heavy Equipment Dealers,<br/>Flex/Warehouse Space, Leisure Furniture Dealer</li> <li>&gt; Owner will consider joint venture or build to suit</li> </ul> |