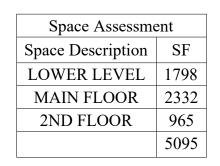

## ALL INFORMATION/DIMENSIONS SHOULD BE FIELD VERIFIED.

LOWER FLOOR

6'-3

11'-9"

acknowledges that acceptance of these files effectively transfers any and all

responsibility to recipient for use of this information.

LOWER FLOOR

Page 2 of 2 - Dim Plan