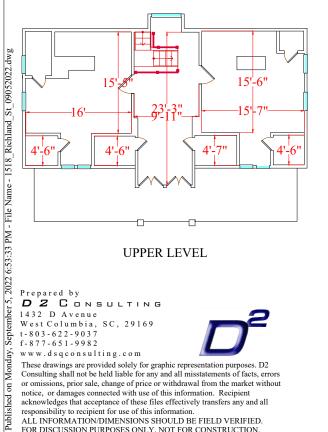

## Maxcy Gregg House 1518 Richland St, Columbia, SC, 29201

notice, or damages connected with use of this information. Recipient Published acknowledges that acceptance of these files effectively transfers any and all responsibility to recipient for use of this information.

## ALL INFORMATION/DIMENSIONS SHOULD BE FIELD VERIFIED.

LOWER FLOOR