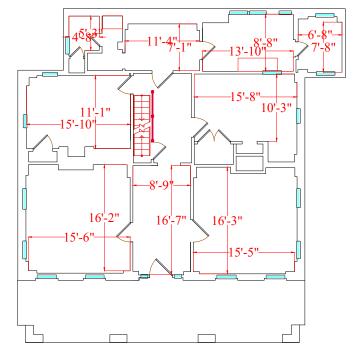

## Maxcy Gregg House 1518 Richland St, Columbia, SC, 29201

9'.

13'-11"

7'

16'-3

13'-8"

15'-2

8'-1"

6'-3

11'-9"

acknowledges that acceptance of these files effectively transfers any and all

responsibility to recipient for use of this information.

LOWER FLOOR

Page 2 of 2 - Dim Plan