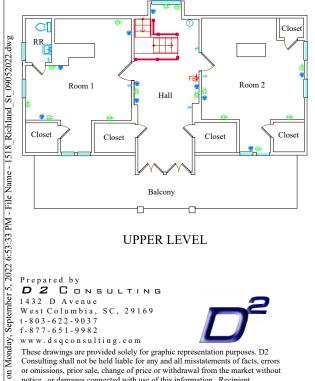

## Maxcy Gregg House 1518 Richland St, Columbia, SC, 29201

notice, or damages connected with use of this information. Recipient Published acknowledges that acceptance of these files effectively transfers any and all responsibility to recipient for use of this information.