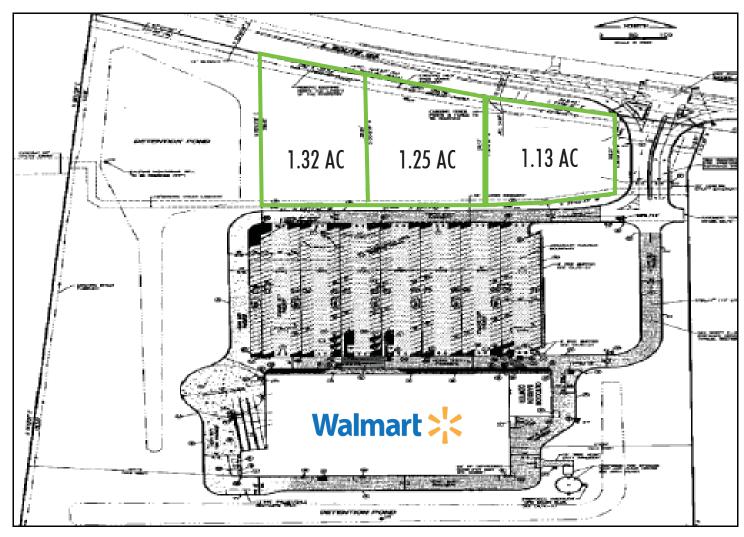

## PROPERTY INFO

100 LINCOLN AVE, **BEARDSTOWN, IL 62618** STORE #1451

- + Walmart Outparcels Available
  - Three outparcels along I-125
- + C-2 Zoning
- + Nearby student population
  - Located 1 mile from Lincoln Land Community College with an enrollment of 14,000 students
  - Less than 2 miles from Beardstown. High School
- + 10,500 average vehicles per day on IL-125