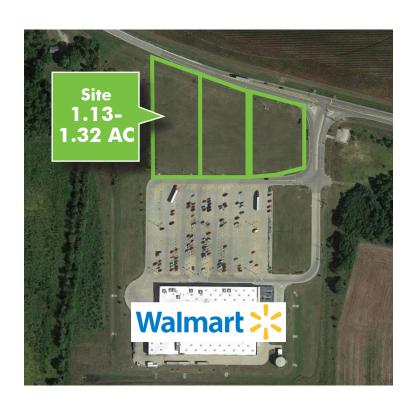

## Walmart Outparcel

1.13-1.32 AC Available

## PROPERTY INFO

100 LINCOLN AVE, **BEARDSTOWN, IL 62618** STORE #1451

- + Walmart Outparcels Available
  - Three outparcels along I-125
- + C-2 Zoning
- + Nearby student population
  - Located 1 mile from Lincoln Land Community College with an enrollment of 14,000 students
  - Less than 2 miles from Beardstown. High School
- + 10,500 average vehicles per day on IL-125