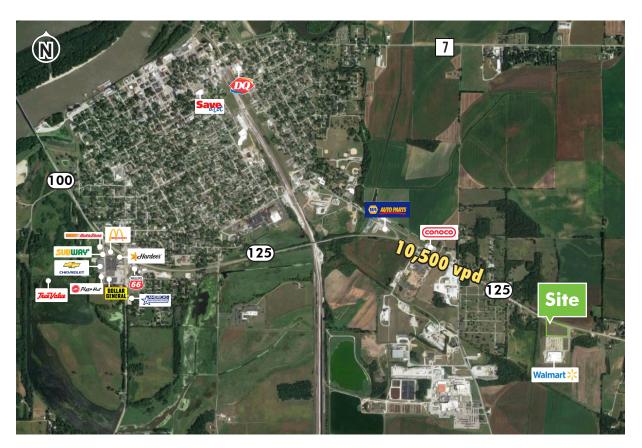

## PROPERTY INFO

100 LINCOLN AVE, **BEARDSTOWN, IL 62618** STORE #1451

- + Walmart Outparcels Available
  - Three outparcels along I-125
- + C-2 Zoning
- + Nearby student population
  - Located 1 mile from Lincoln Land Community College with an enrollment of 14,000 students
  - Less than 2 miles from Beardstown. High School
- + 10,500 average vehicles per day on IL-125