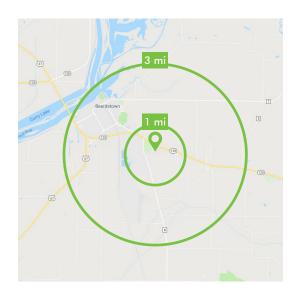

## RETAIL TRADE AREA

#### **Demographics**

|                         | 1 Mile   | 3 Miles  | 5 Miles  |
|-------------------------|----------|----------|----------|
| Total<br>Population     | 323      | 6,980    | 7,449    |
| Number of<br>Households | 140      | 2,587    | 2,786    |
| Average HH<br>Income    | \$77,251 | \$66,355 | \$68,002 |