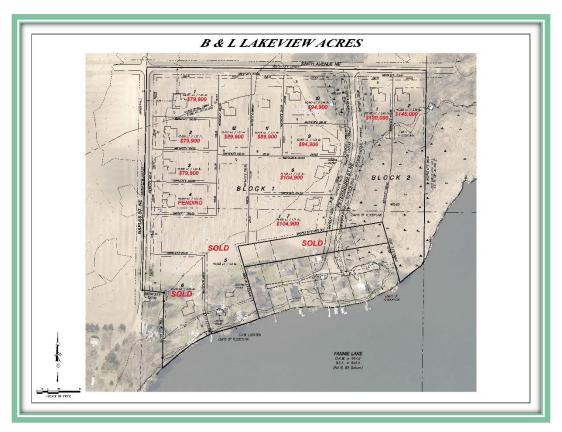

# **Lakeview Acres**

- 12 Lots Available overlooking Lake Fannie
- **Isanti County**
- PID(s): TBD
- Zoned Shoreland
- Electric at the lot
- Natural Gas to be run to the lots
- Private Well & Septic

## Lot Sizes and Prices

- Block 1 Lot 1 (1.35 acres) \$79,900
- Block 1 Lots 3 (1.03 acres) \$79,900
- Block 1 Lots 7&8 (1.71 acres) \$104,900
- Block 1 Lot 9 (1.04 acres) \$94,900
- Block 1 Lot 10 (1.46 acres) \$94,900
- Block 1 Lots 11&12 (1.27acres) \$89,900
- Block 2 Lot 1 (2.44 acres) \$120,000
- Block 2 Lot 2 (3.3 acres) \$145,000