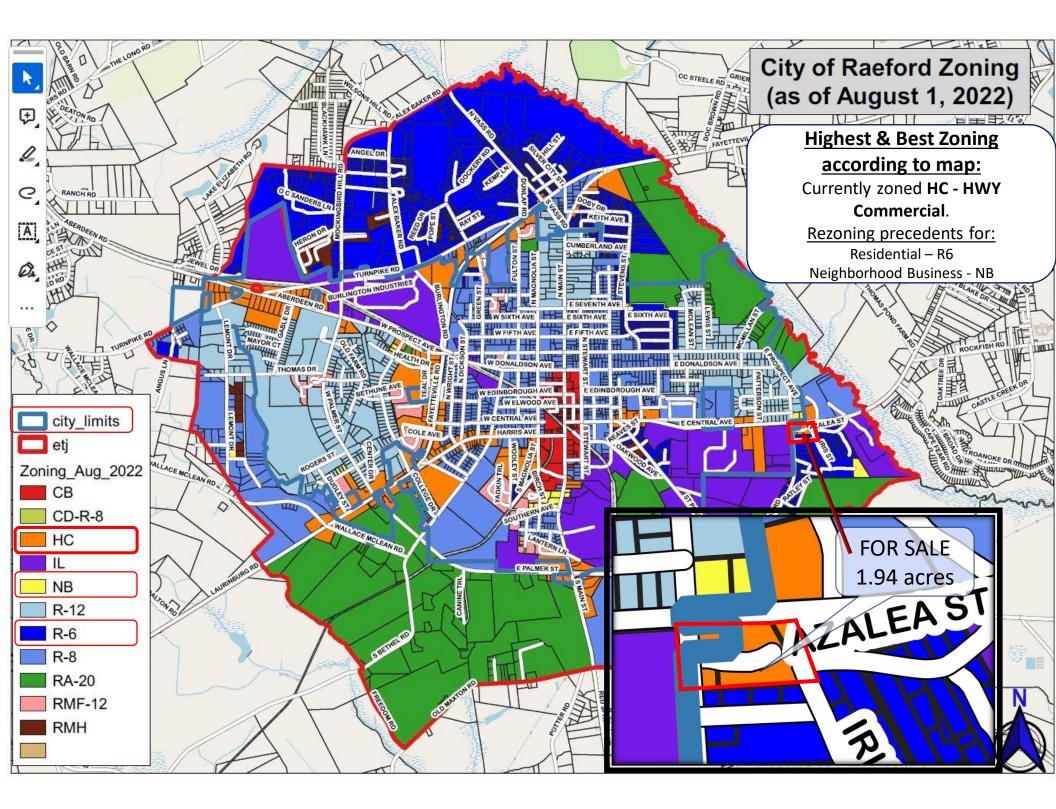

## **Property Highlights:**

Builder Ready! The land has been improved-graded for water run-off and curb-cut with driveway.

- 11,380 traffic count per day and access to Raeford!
- Excellent by right commercial zoning with many uses allowed – including assembly or electronic gaming(c).
- Opportunity to rezone for a residential duplex or industrial.

| Pricing           | \$400,000.00                                             |
|-------------------|----------------------------------------------------------|
| Zoning            | HC – HWY Commercial<br>District                          |
| Sewer   Utilities | 6-inch water line & 12-<br>inch sewer on frontage        |
| Acres             | 1.94 combined 2 lots<br>(PINS:69444090100, 694440901049) |
| Market            | Raeford   Hoke County                                    |