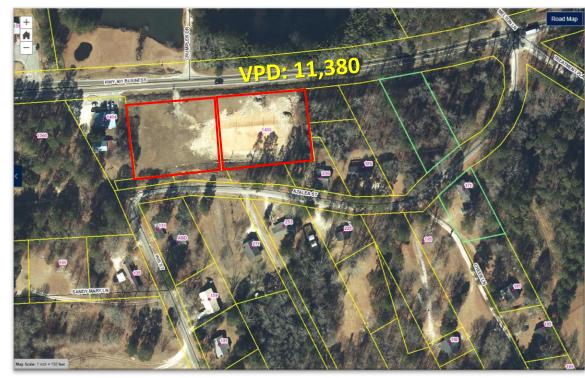

## **Property Highlights:**

Builder Ready! The land has been improved-graded for water run-off and curb-cut with driveway.

- 11,380 traffic count per day and access to Raeford!
- Excellent by right commercial zoning with many uses allowed – including assembly or electronic gaming(c).
- Opportunity to rezone for a residential duplex or industrial.

| Pricing           | \$400,000.00                                             |
|-------------------|----------------------------------------------------------|
| Zoning            | HC – HWY Commercial<br>District                          |
| Sewer   Utilities | 6-inch water line & 12-<br>inch sewer on frontage        |
| Acres             | 1.94 combined 2 lots<br>(PINS:69444090100, 694440901049) |
| Market            | Raeford   Hoke County                                    |