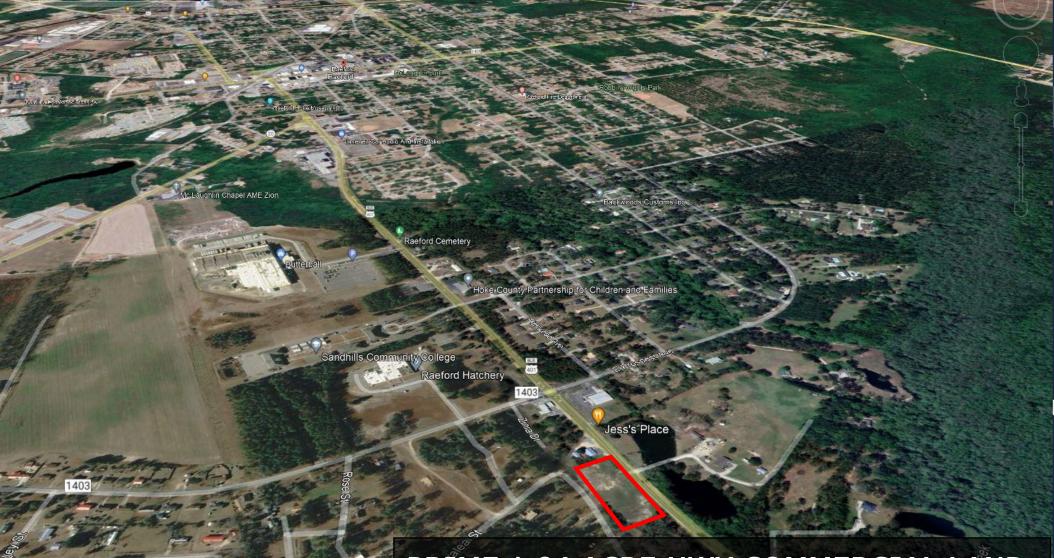

## PRIME 1.94 ACRE HWY COMMERCIAL LAND: Builder-Ready, Versatile Zoning!

LAND FOR SALE With Utilities!

## **RAEFORD ENTRY, HIGH TRAFFIC COMMERCIAL**

0 Bus US-401 Raeford NC, 28376 (Adjacent to 1384 Bus US-401)

Tyler Mills (480) 332-3653 Imills@steelecommercial.com 867 Washington St. Raleigh 27605 STEELE

COMMERCIAL

## **Property Highlights:**

Builder Ready! The land has been improved-graded for water run-off and curb-cut with driveway.

- 11,380 traffic count per day and access to Raeford!
- Excellent by right commercial zoning with many uses allowed – including assembly or electronic gaming(c).
- Opportunity to rezone for a residential duplex or industrial.