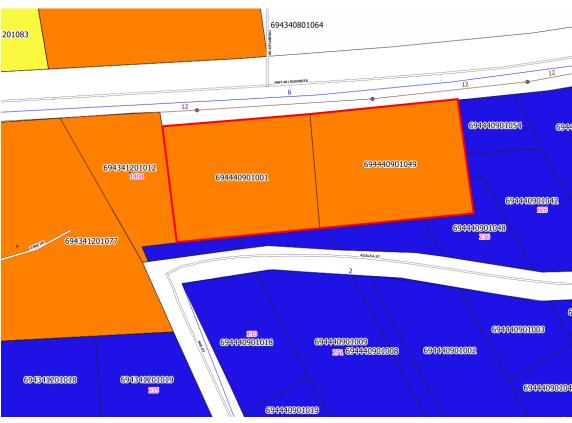

| Pricing           | \$400,000.00                                             |
|-------------------|----------------------------------------------------------|
| Zoning            | HC – HWY Commercial<br>District                          |
| Sewer   Utilities | 6-inch water line & 12-<br>inch sewer on frontage        |
| Acres             | 1.94 combined 2 lots<br>(PINS:69444090100, 694440901049) |
| Market            | Raeford   Hoke County                                    |