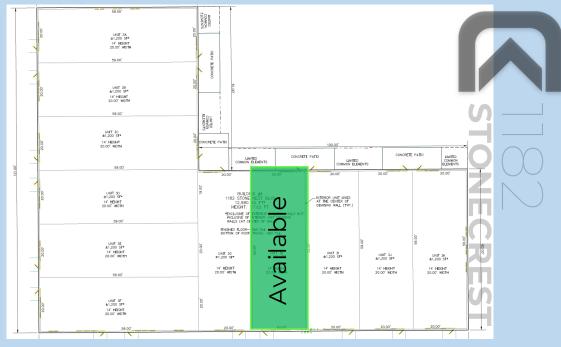

## STONECREST Suite 107

Stonecrest Professional Park is one of the only Professional Office Parks in Tega Cay. It consists of four professional office buildings. The fourth and final building within the park has a 1,500 SF space available for lease. One of a kind opportunity in Fort Mill/Tega Cay – this is an excellent location for any professional office, medical or retail storefront.

## PROPERTY DETAILS

| TYPE:       | Office/Retail |
|-------------|---------------|
| TOTAL SF:   | ±1,200 SF     |
| PRICE/SF:   | \$27.00       |
| TICAM:      | \$11.00       |
| LEASE TYPE: | NNN           |
| ZONING:     | PDD           |
| COUNTY:     | YORK          |