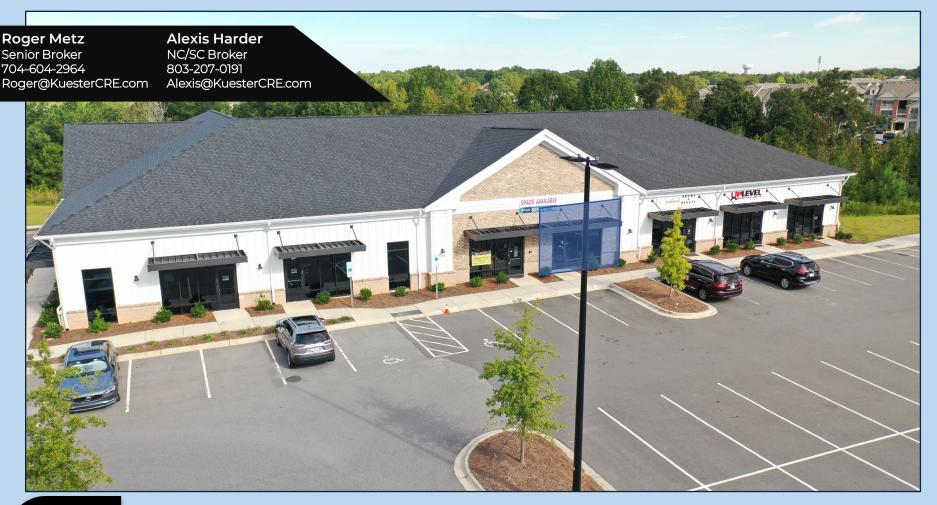

## STONECREST Suite 107

Stonecrest Professional Park is one of the only Professional Office Parks in Tega Cay. It consists of four professional office buildings. The fourth and final building within the park has a 1,500 SF space available for lease. One of a kind opportunity in Fort Mill/Tega Cay – this is an excellent location for any professional office, medical or retail storefront.

Fort Mill growth rate faster rate than any other Charlotte Suburb

Fort Mill / Tega Cay ranks tenth in "SC highest income per capita"

20 miles from downtown Charlotte

Other Tenants within the park include UpLevel Martial Arts, Santhoshi's Kitchen, Castello Real Estate, Simpson Law Firm, Traditional-Brows & Beauty, and more!