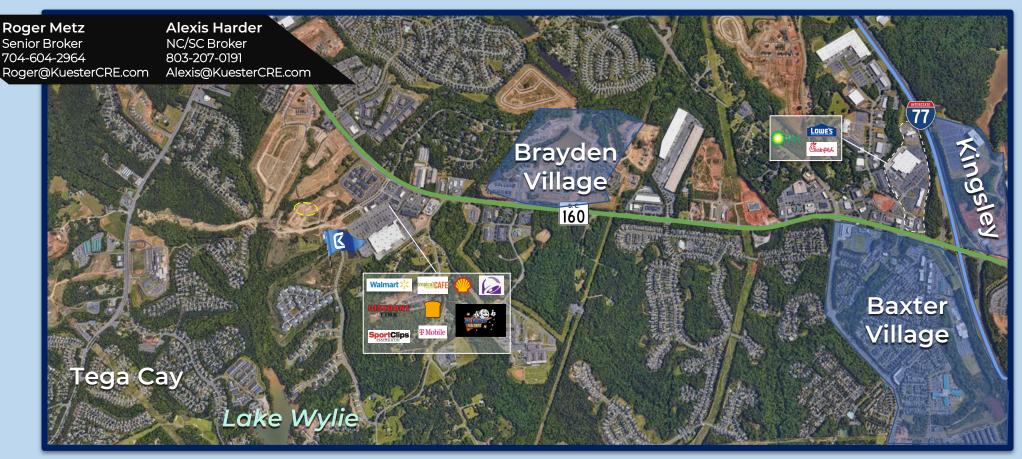

## STONECREST Suite 107

Stonecrest Professional Park is one of the only Professional Office Parks in Tega Cay. It consists of four professional office buildings. The fourth and final building within the park has a 1,500 SF space available for lease. One of a kind opportunity in Fort Mill/Tega Cay – this is an excellent location for any professional office, medical or retail storefront.

Fort Mill growth rate faster rate than any other Charlotte Suburb

Fort Mill / Tega Cay ranks tenth in "SC highest income per capita"

20 miles from downtown Charlotte

Other Tenants within the park include UpLevel Martial Arts, Santhoshi's Kitchen, Castello Real Estate, Simpson Law Firm, Traditional-Brows & Beauty, and more!