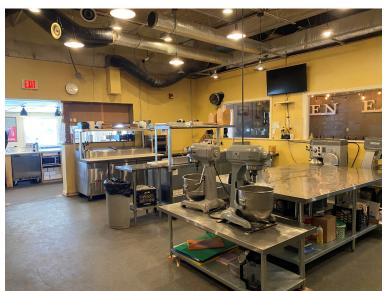

#### 3,600± SF SHARED KITCHEN SPACE

- Shared kitchen space with all commercial equipment needed for food production
- Turnkey setup, can start immediately, no construction, fixed expenses, no bank loans needed
- Located on busy Route One right off of I-295
- Does not include front retail space

## 881 US Route One | Yarmouth, ME

OWNER: WWD 881 Route One LLC

**DEED**: Book 29500, Page 127

ASSESSOR: Map 34, Lot 27

**LOT SIZE**: 0.55± AC

BUILDING SIZE: 4,400± SF

AVAILABLE SPACE: 3,600± SF shared space