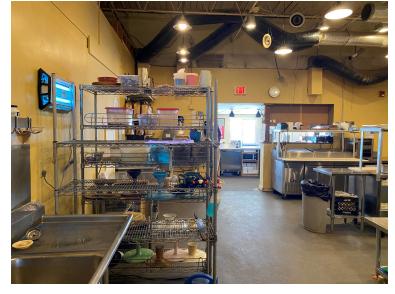

#### 3,600± SF SHARED KITCHEN SPACE

- Shared kitchen space with all commercial equipment needed for food production
- Turnkey setup, can start immediately, no construction, fixed expenses, no bank loans needed
- Located on busy Route One right off of I-295
- Does not include front retail space