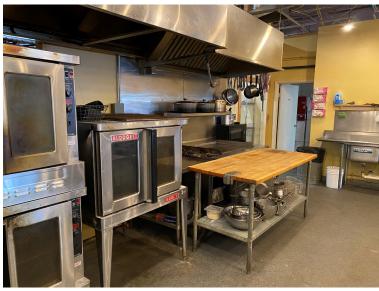

#### 3,600± SF SHARED KITCHEN SPACE

- Shared kitchen space with all commercial equipment needed for food production
- Turnkey setup, can start immediately, no construction, fixed expenses, no bank loans needed
- Located on busy Route One right off of I-295
- Does not include front retail space

## 881 US Route One | Yarmouth, ME

OWNER: WWD 881 Route One LLC

**DEED**: Book 29500, Page 127

ASSESSOR: Map 34, Lot 27

**LOT SIZE**: 0.55± AC

BUILDING SIZE: 4,400± SF

AVAILABLE SPACE: 3,600± SF shared space