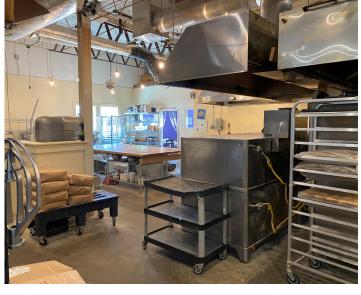

#### 3,600± SF SHARED KITCHEN SPACE

- Shared kitchen space with all commercial equipment needed for food production
- Turnkey setup, can start immediately, no construction, fixed expenses, no bank loans needed
- Located on busy Route One right off of I-295
- Does not include front retail space