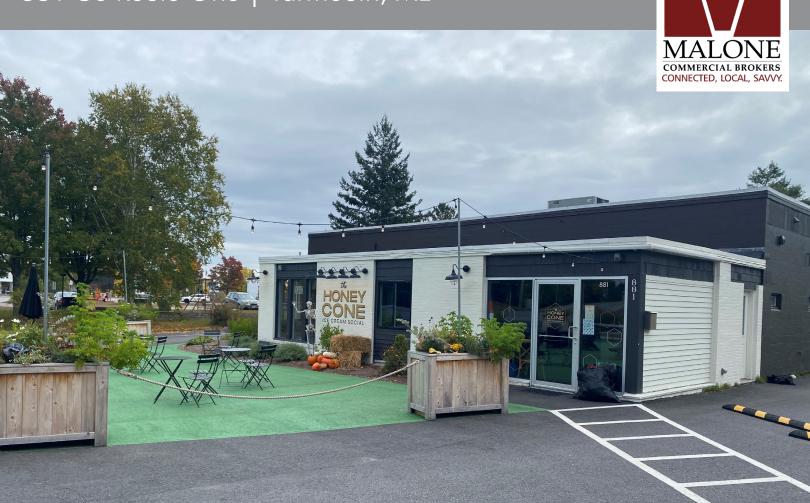

# FOR LEASE | SHARED COMMERCIAL KITCHEN

881 US Route One | Yarmouth, ME

#### 3,600± SF SHARED KITCHEN SPACE

- Shared kitchen space with all commercial equipment needed for food production
- Turnkey setup, can start immediately, no construction, fixed expenses, no bank loans needed
- Located on busy Route One right off of I-295
- Does not include front retail space

## 881 US Route One | Yarmouth, ME

OWNER: WWD 881 Route One LLC

**DEED**: Book 29500, Page 127

ASSESSOR: Map 34, Lot 27

**LOT SIZE**: 0.55± AC

BUILDING SIZE: 4,400± SF

AVAILABLE SPACE: 3,600± SF shared space