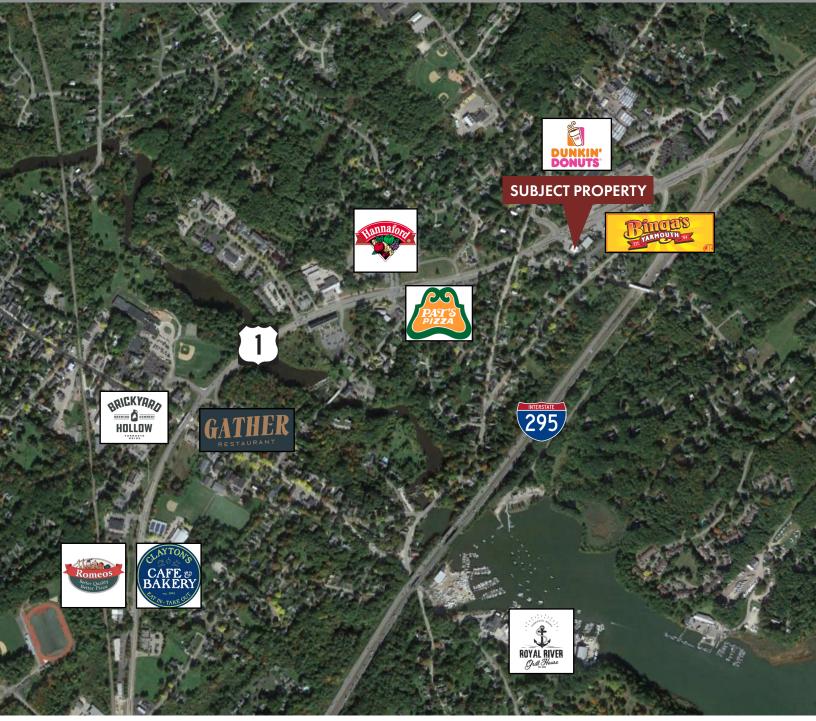

#### 3,600± SF SHARED KITCHEN SPACE

- Shared kitchen space with all commercial equipment needed for food production
- Turnkey setup, can start immediately, no construction, fixed expenses, no bank loans needed
- Located on busy Route One right off of I-295
- Does not include front retail space

## 881 US Route One | Yarmouth, ME

OWNER: WWD 881 Route One LLC

**DEED**: Book 29500, Page 127

ASSESSOR: Map 34, Lot 27

**LOT SIZE**: 0.55± AC

BUILDING SIZE: 4,400± SF

AVAILABLE SPACE: 3,600± SF shared space