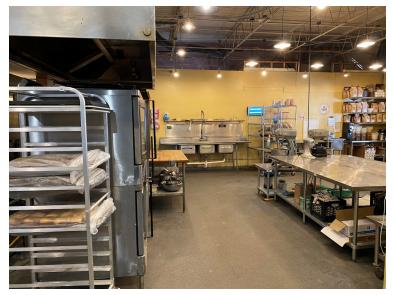

#### 3,600± SF SHARED KITCHEN SPACE

- Shared kitchen space with all commercial equipment needed for food production
- Turnkey setup, can start immediately, no construction, fixed expenses, no bank loans needed
- Located on busy Route One right off of I-295
- Does not include front retail space