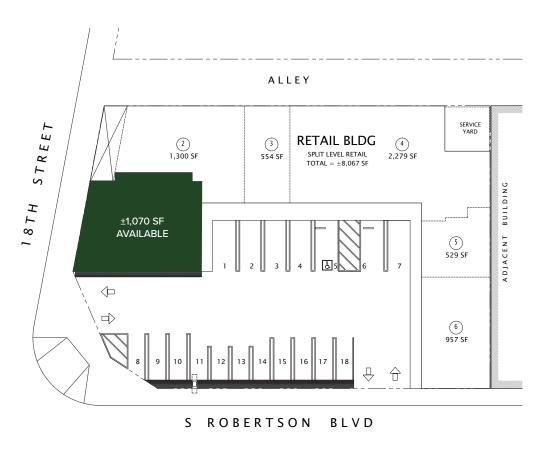

#### **AVAILABILITIES**

| Suite #1 | ±1,070 SF |
|----------|-----------|
| Suite #7 | ±782 SF   |
| Suite #8 | ±459 SF   |
| Suite #9 | ±504 SF   |

### **FLOOR PLAN**

# THE PASSMAN GROUP REAL ESTATE BROKERAGE

\*Not to scale