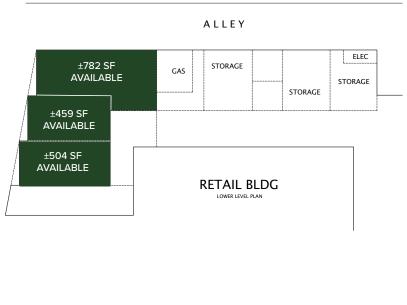

#### **AVAILABILITIES**

| Suite #1 | ±1,070 SF |
|----------|-----------|
| Suite #7 | ±782 SF   |
| Suite #8 | ±459 SF   |
| Suite #9 | ±504 SF   |

### **FLOOR PLAN**

# THE PASSMAN GROUP REAL ESTATE BROKERAGE

\*Not to scale