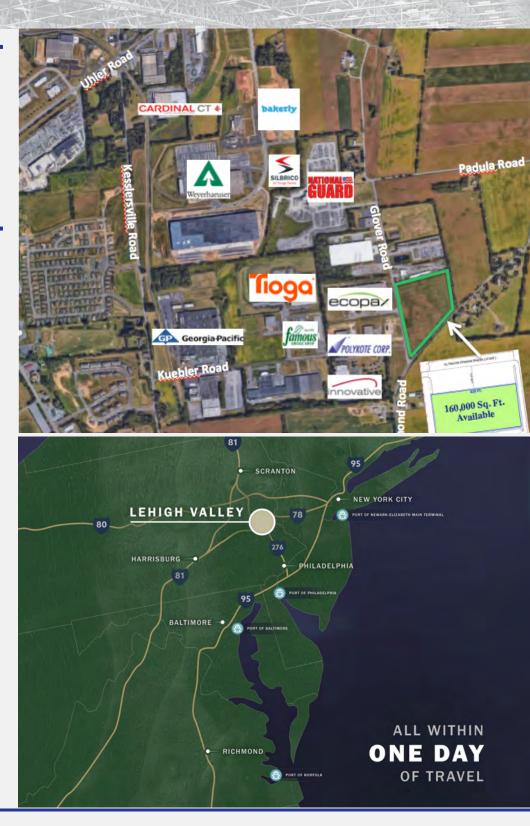

## 3400 Glover Road 160,000 sq. ft. Available for Lease Forks Township, Pennsylvania

- Less than 3 miles from Route 33 Tatamy Interchange
- Minutes from New Jersey
- Excellent access to the Northeast's major metropolitan regions including Philadelphia, Baltimore, and Washington, DC
- Single day's drive to more than 40% of the United States Population
- Strong local workforce

### Location

# A SITE THAT PUTS MORE THAN

## OF THE NATION'S POPULATION WITHIN A SINGLE DAY'S DRIVE!

- Excellent proximity to all major roadways including Routes 33, 22, 378, I-78, I-476 (Northeast Extension), I-276, I-81, I-80, and I-95
- 80 miles west of New York City
- 50 miles north of Philadelphia
- Strong labor pool
- 77 miles from Ports of New York/ New Jersey
- 75 miles from Port of Philadelphia
- Close proximity to major distribution hubs
- Less than 15 miles from Lehigh
  Valley Airport & New FedEx
  Distribution Center