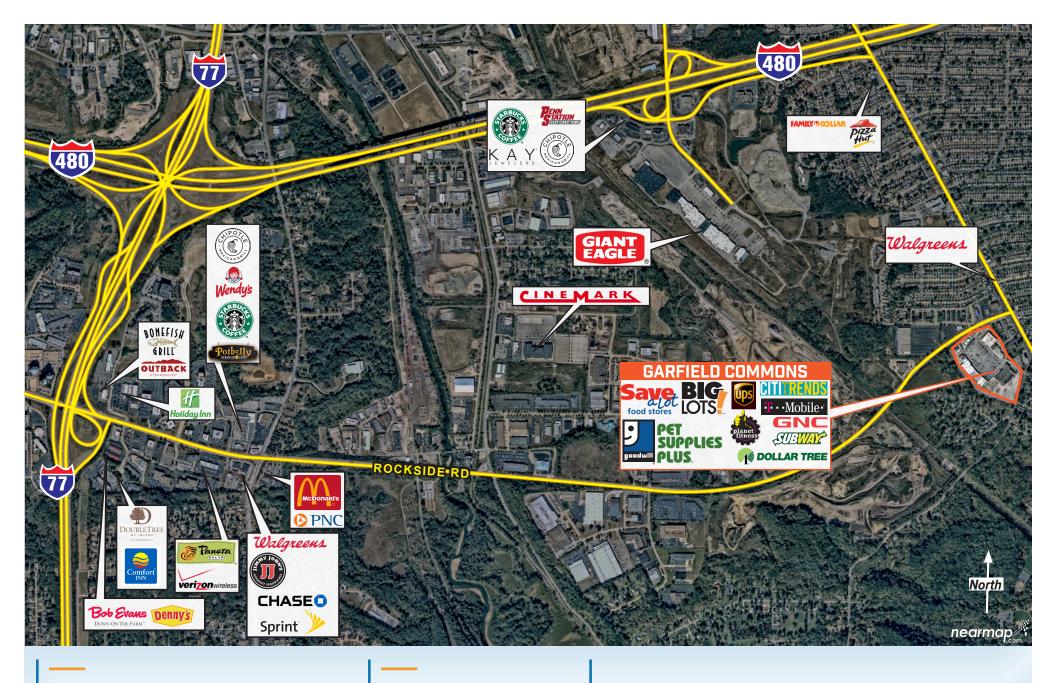

# **GARFIELD COMMONS**

### LOCATION

»12678 Rockside Road Cleveland, Ohio 44125

### PROPERTY HIGHLIGHTS

- » Established community shopping center located in southeastern Cleveland; 231,000  ${\rm FT^2}$  of GLA
- »Shopping center is anchored by Marc's, Big Lots, Save-ALot, Planet Fitness, Dollar Tree, and Pet Supplies Plus
- » Conveniently located near the intersection of Rockside and Turney Roads; combined traffic volume of 44,000 Cars Per Day
- »Population of 197,785 within a 5-mile radius of the shopping center; average household income of \$52,956