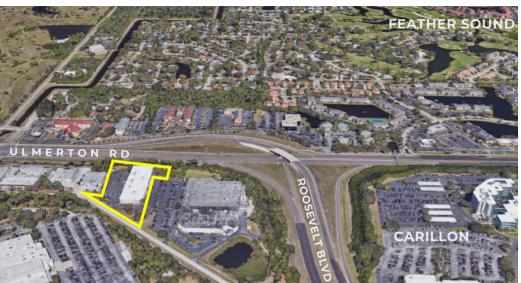

### 3051 TECH DRIVE N ST. PETERSBURG, FLORIDA 33716

Flexible two-story building contains approximately **85,558** rentable square feet situated on 4.22 acres. Ideally located in the heart of Pinellas County amongst some of Tampa Bay's largest employers within the Carillon and Feather Sound business districts.

#### FOR LEASE/FOR SALE

This premier building location offers many advantages to corporate users including quick access to St. Petersburg / Clearwater International & Tampa International Airports as well as access to an abundant/ skilled workforce, the bay bridges and major roadways including Ulmerton Road, I - 275, Roosevelt Boulevard, US 19, and Highway 60.

#### **FEATURES**

- UP TO 29,019 +/- SF AVAILABLE FOR LEASE
- Great Visibility / Exposure From Ulmerton Rd
- Building Design Is Flexible And Divisible
- New TPO Roof Installed 2020
- New Roof-Top HVAC Units Installed 2022
- New 10-ton Ground Mounted Unit Installed 2024
- 2,000 A 480 V 3 PH Electrical Service
- Building 100% Air-Conditioned
- Loading: 1-Drive-In Ramp & 1-Dock High Door
- Additional OH Doors Can Be Added
- Allowable Uses In E-1 (Employment-1) Zoning District Include Office / Showroom, Research & Development, Light Manufacturing, and Production
- Proximity To Hotels, Restaurants, And Professional Services Located Within The Carillon And Feather Sound Districts.