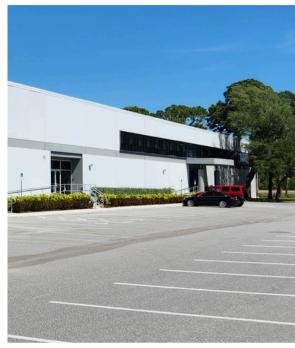

## PREMIER FLEX BUILDING

#### FOR LEASE/SALE

### 3051 TECH DRIVE N ST. PETERSBURG, FLORIDA 33716

Flexible two-story building contains approximately **85,558** rentable square feet situated on 4.22 acres. Ideally located in the heart of Pinellas County amongst some of Tampa Bay's largest employers within the Carillon and Feather Sound business districts.

#### FOR LEASE/FOR SALE

This premier building location offers many advantages to corporate users including quick access to St. Petersburg / Clearwater International & Tampa International Airports as well as access to an abundant/ skilled workforce, the bay bridges and major roadways including Ulmerton Road, I - 275, Roosevelt Boulevard, US 19, and Highway 60.