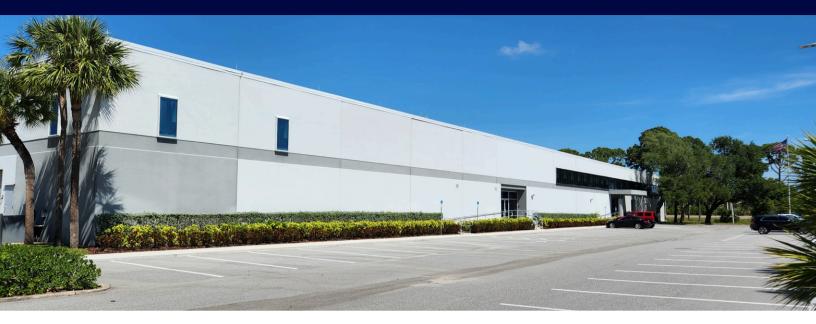

## PREMIER FLEX BUILDING

### 3051 TECH DRIVE N ST. PETERSBURG, FLORIDA 33716

Flexible two-story building contains approximately **85,558** rentable square feet situated on 4.22 acres. Ideally located in the heart of Pinellas County amongst some of Tampa Bay's largest employers within the Carillon and Feather Sound business districts.

#### FOR LEASE/FOR SALE

This premier building location offers many advantages to corporate users including quick access to St. Petersburg / Clearwater International & Tampa International Airports as well as access to an abundant/ skilled workforce, the bay bridges and major roadways including Ulmerton Road, I - 275, Roosevelt Boulevard, US 19, and Highway 60.

#### **FEATURES**

- UP TO 29,019 +/- SF AVAILABLE FOR LEASE
- Great Visibility / Exposure From Ulmerton Rd
- Building Design Is Flexible And Divisible
- New TPO Roof Installed 2020
- New Roof-Top HVAC Units Installed 2022
- New 10-ton Ground Mounted Unit Installed 2024
- 2,000 A 480 V 3 PH Electrical Service
- Building 100% Air-Conditioned
- Loading: 1-Drive-In Ramp & 1-Dock High Door
- Additional OH Doors Can Be Added
- Allowable Uses In E-1 (Employment-1) Zoning District Include Office / Showroom, Research & Development, Light Manufacturing, and Production
- Proximity To Hotels, Restaurants, And Professional Services Located Within The Carillon And Feather Sound Districts.