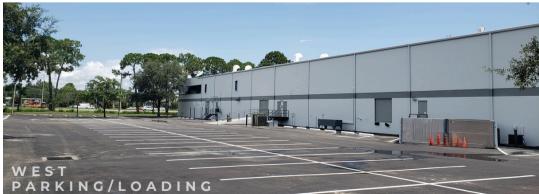

#### **FEATURES**

- UP TO 29,019 +/- SF AVAILABLE FOR LEASE
- Great Visibility / Exposure From Ulmerton Rd
- Building Design Is Flexible And Divisible
- New TPO Roof Installed 2020
- New Roof-Top HVAC Units Installed 2022
- New 10-ton Ground Mounted Unit Installed 2024
- 2,000 A 480 V 3 PH Electrical Service
- Building 100% Air-Conditioned
- Loading: 1-Drive-In Ramp & 1-Dock High Door
- Additional OH Doors Can Be Added
- Allowable Uses In E-1 (Employment-1) Zoning District Include Office / Showroom, Research & Development, Light Manufacturing, and Production
- Proximity To Hotels, Restaurants, And Professional Services Located Within The Carillon And Feather Sound Districts.