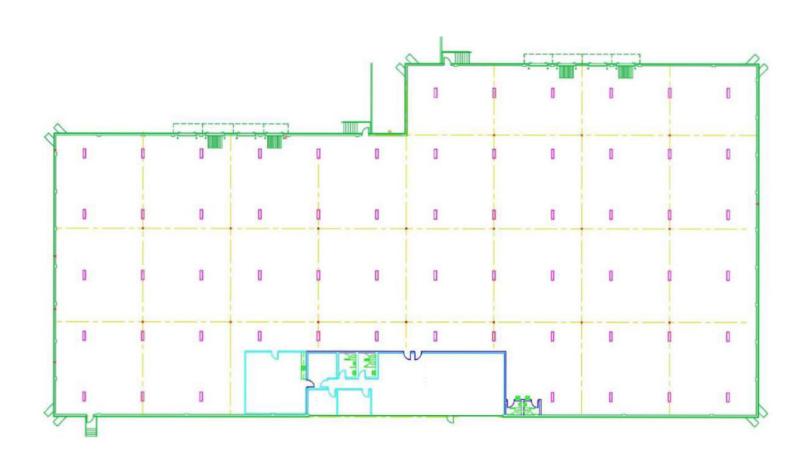

## **PROPERTY OVERVIEW**

| RATE:            | \$6.96                                                 |
|------------------|--------------------------------------------------------|
| OPEX:            | \$2.07                                                 |
| SUBLEASE TERM:   | 1/1/2025 - 6/30/2025                                   |
| AVAILABLE SPACE: | 43,250 SF                                              |
| OFFICE SPACE:    | 3,267 SF                                               |
| TOTAL BLDG SIZE: | 43,250 SF                                              |
| CLEAR HEIGHT:    | 22'8"                                                  |
| BUILDING DEPTH:  | 151′                                                   |
| BAY SIZE:        | 40' x 39'                                              |
| DOORS:           | 1(9′ x 10′) Grade Level<br>Drive-In<br>8 (8′ x 10′) DH |
| SPRINKLER:       | Yes                                                    |