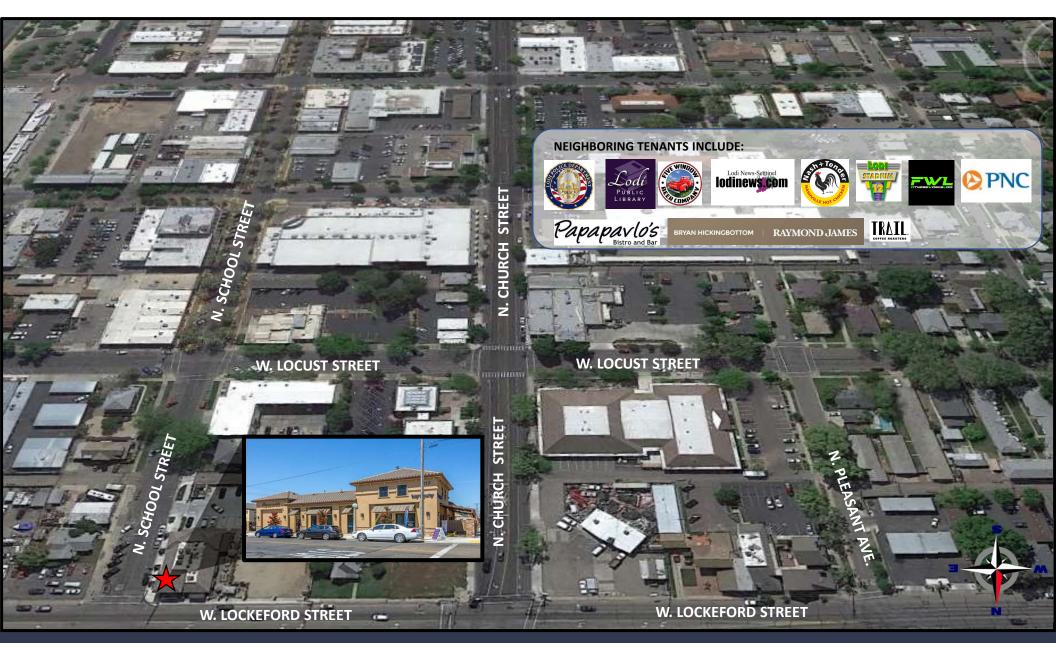

#### **PROPERTY FEATURES:**

- Sub Lease Rate: \$2.30 PSF MG
- High Traffic Visibility Corner of Lockeford Avenue & N. School Street
- Street Signage Available
- ±1,260 SF currently built out as office
- Fairly new build out -2020
- Seven (7) Offices
- Reception Area
- Conference Room
- Break Room w/ Sink
- Restroom within Suite
- Walking distance to Downtown Lodi and surrounded by several amenities
- Zoned: DMU Downtown Mixed Use (City of Lodi)
- Onsite and Street Parking Available