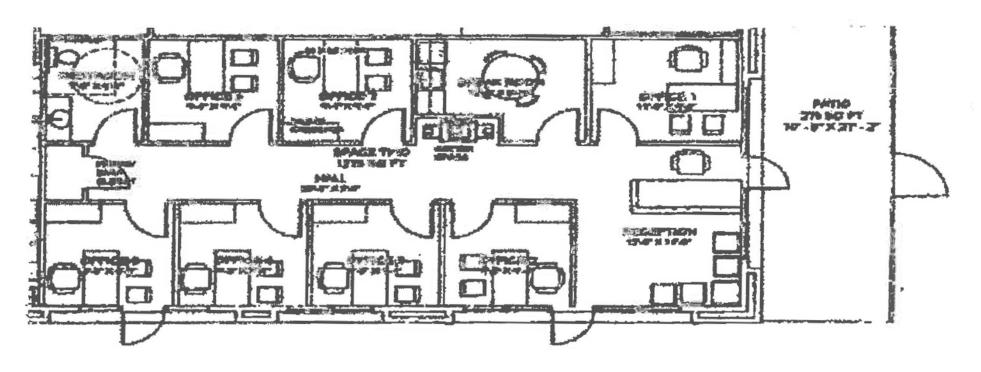

# FOR SUBLEASE 217 N SCHOOL STREET

±1,260 SF PROFESSIONAL OFFICE/RETAIL SPACE | CORNER LOT LODI, CALIFORNIA

Floor Plan \*Not to Scale

All information found in this marketing package have been gathered from resources believed to be reliable. Brokers and Agents do not warrant, guarantee or represent the accuracy of the Information and recommend that all information be verified prior to a transaction.