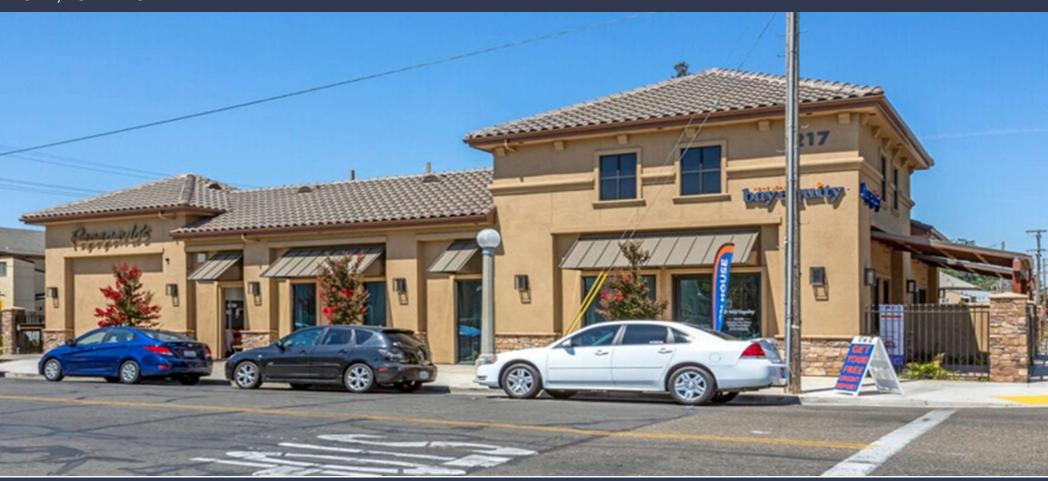

# FOR SUBLEASE 217 N SCHOOL STREET

±1,260 SF PROFESSIONAL OFFICE/RETAIL SPACE | CORNER LOT LODI, CALIFORNIA

FOR MORE INFORMATION CONTACT:

Suzanne Grande 209.483.8999 Lic. 01080467 Suzanne@partnersreinc.com Lorie Liddicoat 209.915.9913 Lic. 01952818 Iorie@partnerscommercialre.com

## FOR SUBLEASE 217 N SCHOOL STREET

±1,260 SF PROFESSIONAL OFFICE/RETAIL SPACE | CORNER LOT LODI, CALIFORNIA

#### **PROPERTY FEATURES:**

- Sub Lease Rate: \$2.30 PSF MG
- High Traffic Visibility Corner of Lockeford Avenue & N. School Street
- Street Signage Available
- ±1,260 SF currently built out as office
- Fairly new build out -2020
- Seven (7) Offices
- Reception Area
- Conference Room
- Break Room w/ Sink
- Restroom within Suite
- Walking distance to Downtown Lodi and surrounded by several amenities
- Zoned: DMU Downtown Mixed Use (City of Lodi)
- Onsite and Street Parking Available