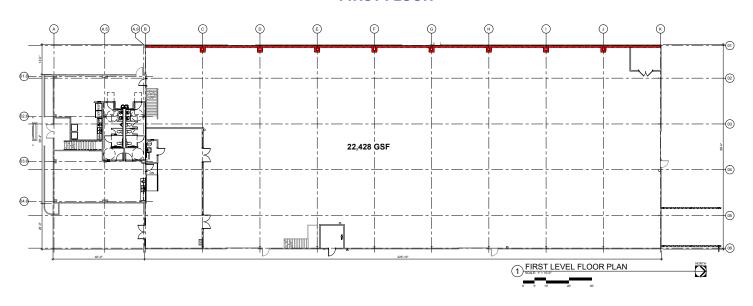

**PROPERTY DETAILS** 

Building SF 24,810 SF per County Record

PRICE REDUCED For Sale: \$5,900,000 \$5,600,000

15611 W. 6th Avenue, a.k.a. 655 McIntyre Street, offers the unique features of visibility to Highway 6, a high bay clear span warehouse, drive-in and dock high loading, fenced yard and ease of access to Highway 6, Highway 40 and I-70.

Site Size 1.39 Acres
Clear Height 30' - 33'6"

For Lease: Inquire with Broker

Electrical 600 Amp 480 Volt 3 Phase

Loading 1 - 14' x 14' Drive-In

1 - 12' x 14' Drive-In

1 - 12' x 14' Dock High

**Zoning** Jefferson County I-3

Traffic Counts Approximately 80,000 vehicles per day on Hwy. 6

Offered Exclusively By:

CHRIS BALL Broker 303.332.6954 chris@ballprop.com



## FIRST FLOOR



## **SECOND FLOOR**





## **SITE PLAN**







chris@ballprop.com