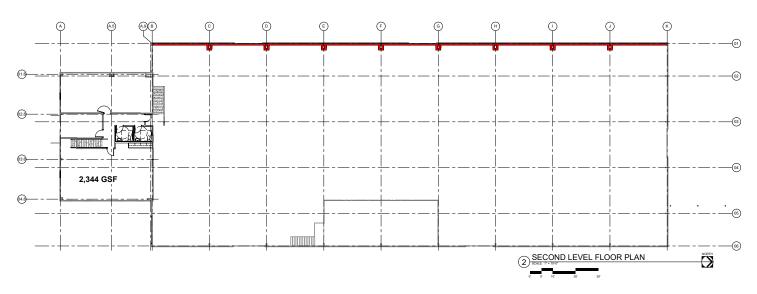

**PROPERTY DETAILS** 

Building SF 24,810 SF per County Record

PRICE REDUCED For Sale: \$5,900,000 \$5,600,000

15611 W. 6th Avenue, a.k.a. 655 McIntyre Street, offers the unique features of visibility to Highway 6, a high bay clear span warehouse, drive-in and dock high loading, fenced yard and ease of access to Highway 6, Highway 40 and I-70.

Site Size 1.39 Acres
Clear Height 30' - 33'6"

For Lease: Inquire with Broker

Electrical 600 Amp 480 Volt 3 Phase

Loading 1 - 14' x 14' Drive-In

1 - 12' x 14' Drive-In

1 - 12' x 14' Dock High

**Zoning** Jefferson County I-3

Traffic Counts Approximately 80,000 vehicles per day on Hwy. 6

Offered Exclusively By:

CHRIS BALL Broker 303.332.6954 chris@ballprop.com



## FIRST FLOOR



## **SECOND FLOOR**





## **SITE PLAN**







chris@ballprop.com