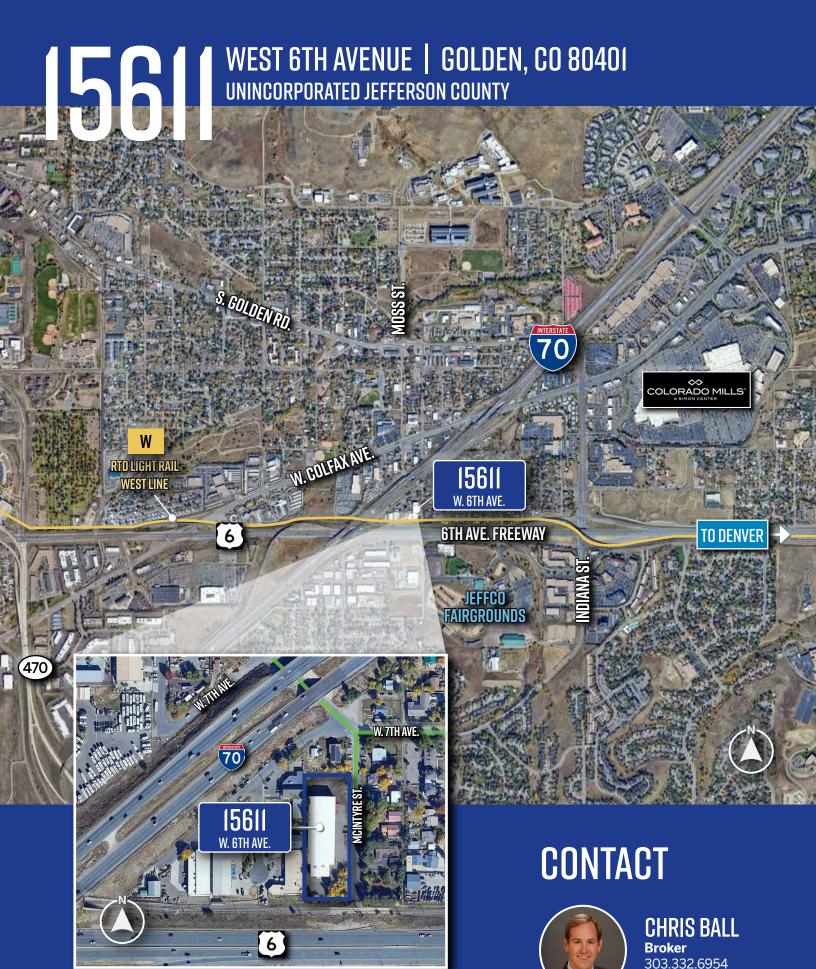

**PROPERTY DETAILS** 

Building SF 24,810 SF per County Record

PRICE REDUCED For Sale: \$5,900,000 \$5,600,000

15611 W. 6th Avenue, a.k.a. 655 McIntyre Street, offers the unique features of visibility to Highway 6, a high bay clear span warehouse, drive-in and dock high loading, fenced yard and ease of access to Highway 6, Highway 40 and I-70.

Traffic Counts Approximately 80,000 vehicles per day on Hwy. 6

Offered Exclusively By:

CHRIS BALL Broker 303.332.6954 chris@ballprop.com