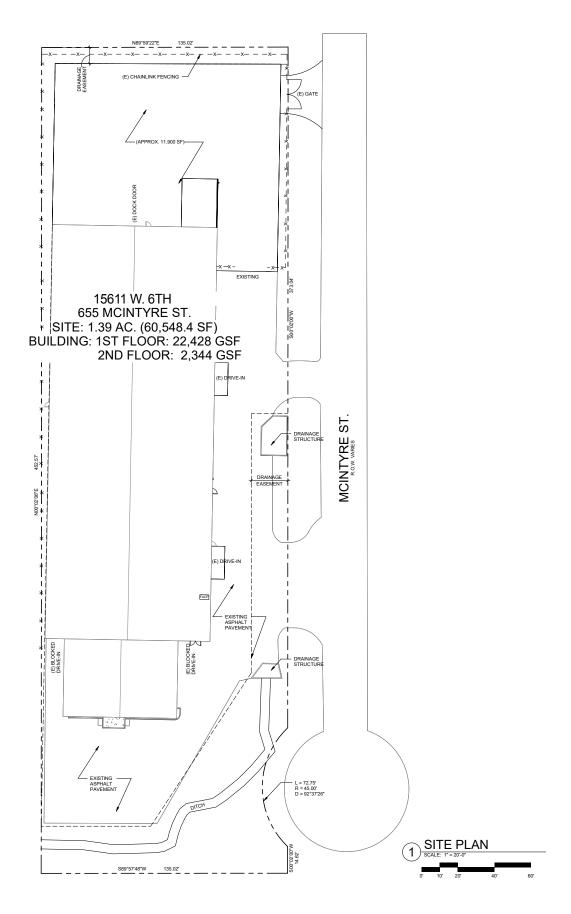

**PROPERTY DETAILS** 

Building SF 24,810 SF per County Record

PRICE REDUCED For Sale: \$5,900,000 \$5,600,000

15611 W. 6th Avenue, a.k.a. 655 McIntyre Street, offers the unique features of visibility to Highway 6, a high bay clear span warehouse, drive-in and dock high loading, fenced yard and ease of access to Highway 6, Highway 40 and I-70.

Site Size 1.39 Acres
Clear Height 30' - 33'6"

For Lease: Inquire with Broker

Electrical 600 Amp 480 Volt 3 Phase

Loading 1 - 14' x 14' Drive-In

1 - 12' x 14' Drive-In

1 - 12' x 14' Dock High

**Zoning** Jefferson County I-3

## **SITE PLAN**

chris@ballprop.com