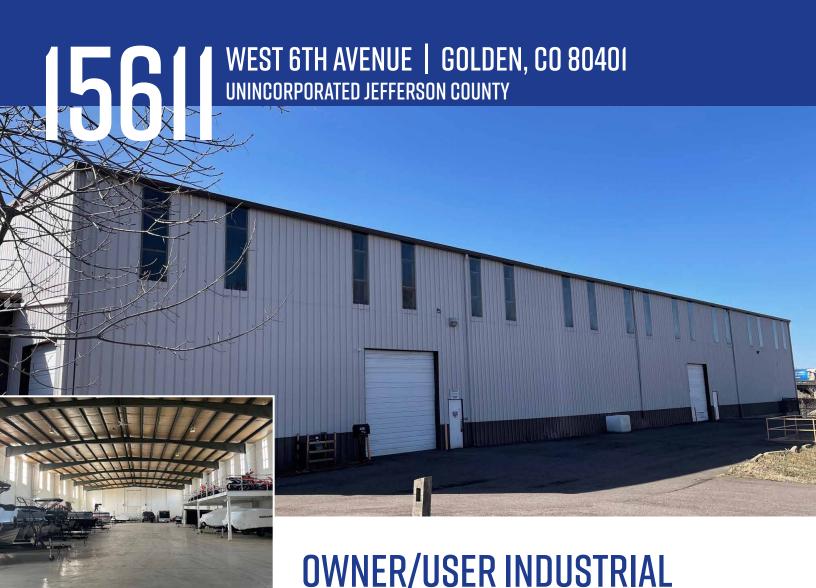

**PROPERTY DETAILS** 

Building SF 24,810 SF per County Record

PRICE REDUCED For Sale: \$5,900,000 \$5,600,000

15611 W. 6th Avenue, a.k.a. 655 McIntyre Street, offers the unique features of visibility to Highway 6, a high bay clear span warehouse, drive-in and dock high loading, fenced yard and ease of access to Highway 6, Highway 40 and I-70.

Site Size 1.39 Acres
Clear Height 30' - 33'6"

For Lease: Inquire with Broker

Electrical 600 Amp 480 Volt 3 Phase

Loading 1 - 14' x 14' Drive-In

1 - 12' x 14' Drive-In

1 - 12' x 14' Dock High

**Zoning** Jefferson County I-3