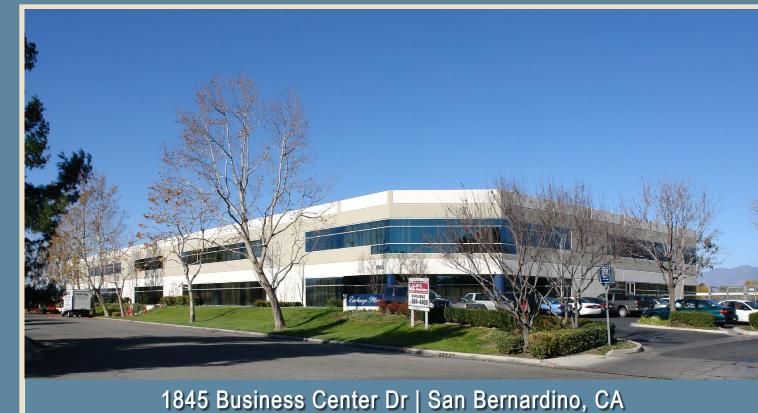

## Exchange Place

1845 Business Center Dr | San Bernardino, CA



### Features

- Professional Office Environment Located in Hospitality Lane Area
- Immediate Occupancy Available
- Suites from ±2,250 SF to ±2,261 SF Available
- Centrally Located to Riverside & San Bernardino Counties
- Ample Free & Covered Parking
- · 24 Hour Card Key Access
- · Flexible Floor Plans



#### For further information, please contact:



**Les Copelin** (DRE#: 00995220) | 951.276.3629 Office lcopelin@lee-associates.com | 951.275.3671 Mobile

# Exchange Place 1845 Business

1845 Business Center Dr | San Bernardino, CA



| SUITE | APPROX. SF | CONFIGURATION                                             |
|-------|------------|-----------------------------------------------------------|
| 107   | 2,261 RSF  | Reception, 5 Offices, Open Area, Storage, IT Room         |
| 210