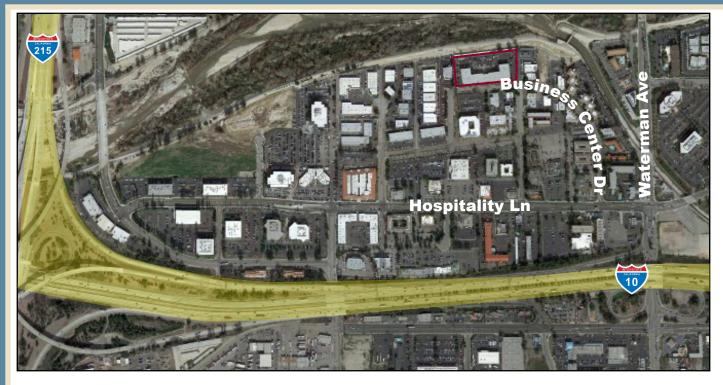

### Features

- Professional Office Environment Located in Hospitality Lane Area
- Immediate Occupancy Available
- Suites from ±2,250 SF to ±2,261 SF Available
- Centrally Located to Riverside & San Bernardino Counties
- Ample Free & Covered Parking
- · 24 Hour Card Key Access
- · Flexible Floor Plans