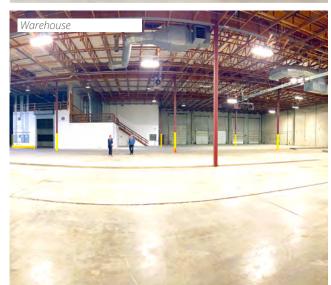

39,846 SF of well-maintained industrial space on 3.18 acres.

Available Now!

CLICK HERE TO VIEW PROPERTY VIDEO

Call for Rates

Accelerating success.

#### **Space Overview**

39,846 SF with 11,788 SF office

24' clear height

2,000A/400V 3-phase power well-distributed throughout

8 dock doors and 1 grade doors

Wet sprinkler system