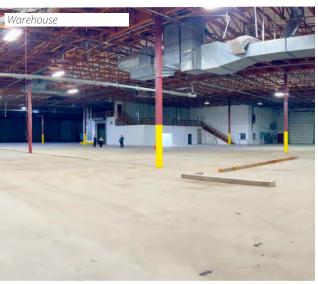

39,846 SF of well-maintained industrial space on 3.18 acres.

Available Now!

CLICK HERE TO VIEW PROPERTY VIDEO

Call for Rates

Accelerating success.

#### **Space Overview**

39,846 SF with 11,788 SF office

24' clear height

2,000A/400V 3-phase power well-distributed throughout

8 dock doors and 1 grade doors

Wet sprinkler system