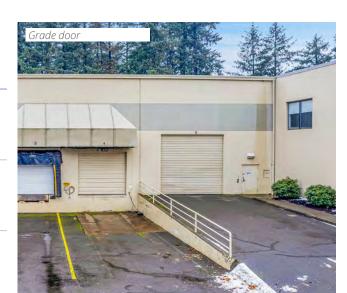

#### **Space Overview**

39,846 SF with 11,788 SF office

24' clear height

2,000A/400V 3-phase power well-distributed throughout

8 dock doors and 1 grade doors

Wet sprinkler system