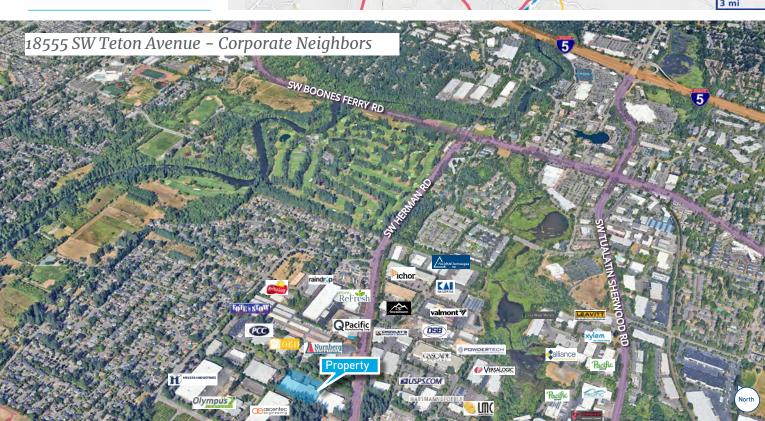

# Teton Industrial Complex 39,846 SF for Lease

18555 SW Teton Ave., Tualatin, OR 97067

Excellent opportunity to lease a Class B industrial building in the most sought-after submarket in the Portland MSA.

This property features exceptional access to I-5 and is centered in an outstanding corporate neighborhood. Just over 20 minutes from Portland International Airport and the Port of Portland's Terminal 6, Teton Industrial Complex offers an outstanding location with immediate access to labor and support services

#### **EXISTING ONSITE WASTEWATER TREAMENT IN-**FRASTRUCTURE AND DISCHARGE PERMIT

982 SF outdoor employee area

52 car parking spaces

Light manufacturing zoning (ML)

Outstanding corporate neighborhood

Located in business-friendly Washington county