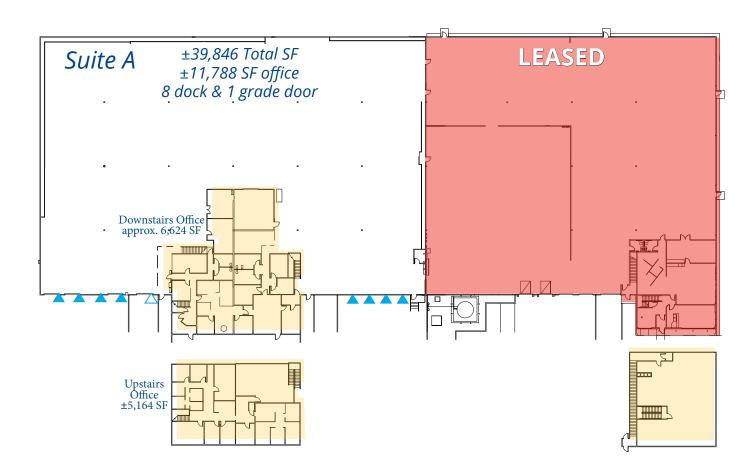

# 18544 - 18555 SW Teton Ave - Building Plan

#### **Space Overview**

39,846 SF with 11,788 SF office

24' clear height

2,000A/400V 3-phase power well-distributed throughout

8 dock doors and 1 grade doors

Wet sprinkler system