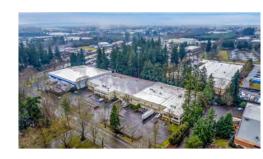

# Teton Industrial Complex 39,846 SF for Lease

18555 SW Teton Ave., Tualatin, OR 97067

Excellent opportunity to lease a Class B industrial building in the most sought-after submarket in the Portland MSA.

39,846 SF of well-maintained industrial space on 3.18 acres.

Available Now!

CLICK HERE TO VIEW PROPERTY VIDEO

Call for Rates

Accelerating success.