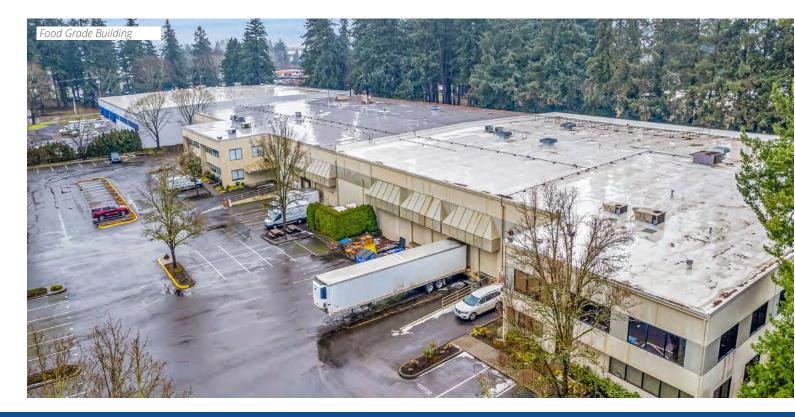

# Teton Industrial Complex 39,846 SF for Lease

18555 SW Teton Ave., Tualatin, OR 97067

Excellent opportunity to lease a Class B industrial building in the most sought-after submarket in the Portland MSA.

This property features exceptional access to I-5 and is centered in an outstanding corporate neighborhood. Just over 20 minutes from Portland International Airport and the Port of Portland's Terminal 6, Teton Industrial Complex offers an outstanding location with immediate access to labor and support services