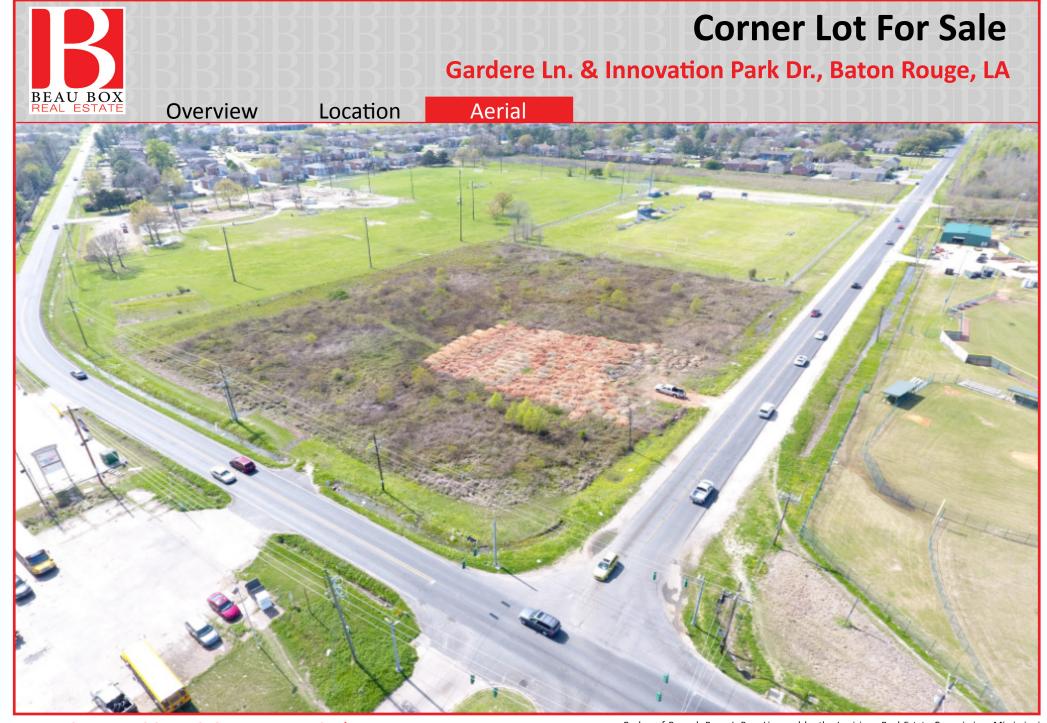

## **Property Highlights:**

- 3.89 Acres for sale
- Corner lot at Gardere Ln. and Innovation Park Dr.
- Sale price: \$830,000

Brent Garrett, CCIM, SIOR 225.237.3343 | bgarrett@beaubox.com Cade Bogan 225.237.3343 | cbogan@beaubox.com