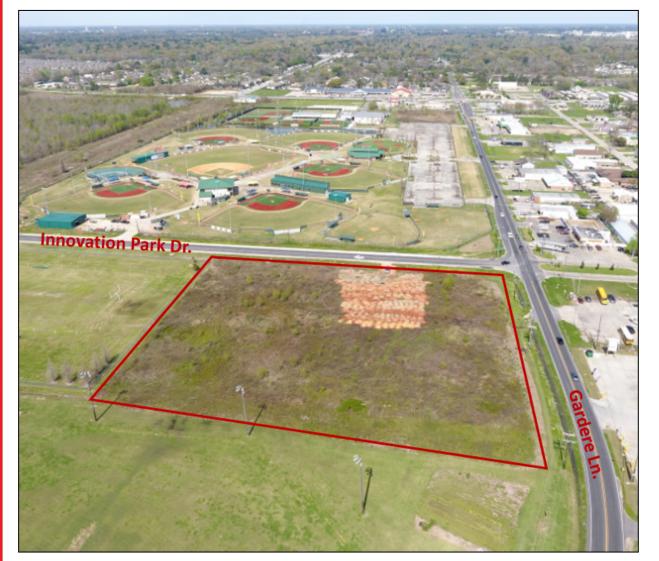

## **Property Highlights:**

- 3.89 Acres for sale
- Corner lot at Gardere Ln. and Innovation Park Dr.
- Sale price: \$830,000

Brent Garrett, CCIM, SIOR 225.237.3343 | bgarrett@beaubox.com Cade Bogan 225.237.3343 | cbogan@beaubox.com