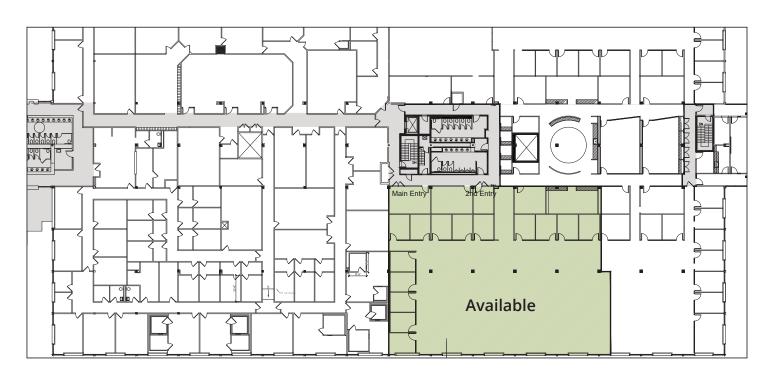

### Floor plans

10,000 sf

**Building size** 155,937 sf

**Available space** 2nd Floor - 10,000 sf (divisible)

**Parking** 3.5 per 1,000 sf

**Asking rent** Please call for quote

**Available** Immediately