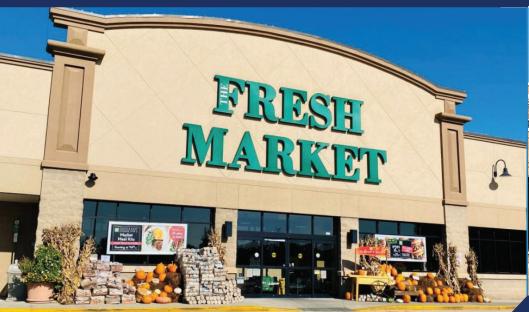

### **Property Highlights**

- 1,010 6,988 SF spaces available
- Anchored by The Fresh Market, Office Depot and Planet Fitness
- Great proximity to the highway with strong employment centers

Disclaimer: While Broad Reach Retail Partners, LLC and its affiliates believe the information contained herein to be true and accurate, they make no claims or warranties. Any prospective tenant should conduct thorough, independent due diligence.

#### Covington Plaza 6382 West Jefferson Boulevard Fort Wayne, Indiana 46804

| <u>Suite</u> | <u>Tenant</u>                 | <u>SF</u> |
|--------------|-------------------------------|-----------|
| A10B         | The Fresh Market              | 22,496    |
| A10A         | Office Depot                  | 21,944    |
| B01A         | Pet Supplies Plus             | 7,745     |
| B01B         | Woodhouse Storage             | 2,775     |
| B02A - 04A   | Tequila Mexican Restaurant    | 7,946     |
| B05A         | GNC                           | 2,160     |
| B06A         | Army National Guard           | 3,926     |
| B07A         | Copy Solutions                | 2,456     |
| B08A         | Susan's                       | 2,000     |
| B09A         | Club Pilates                  | 3,587     |
| B09B         | Locked-Up Ft. Wayne           | 5,070     |
| D01A         | Planet Fitness                | 18,200    |
| D06A         | Catablu                       | 4,100     |
| D08B         | WoodHouse Massage School      | 4,541     |
| DO9B         | Available (Management Office) | 1,160     |
| D09A         | Available (Hungry Howie's)    | 1,500     |
| D10A         | Yoga Fusion                   | 4,720     |
| G02A         | The Woodhouse Day Spa         | 15,436    |
| G05A         | Monogram Shoppe               | 3,112     |
| G06A         | Merle Norman Management       | 892       |
| G06B         | Woodhouse Storage             | 818       |
| G07A         | The Olive Twist               | 1,733     |
| G07B         | The Ski Pole                  | 1,788     |
| G09A         | Taj Mahal Restaurant          | 2,926     |
| G09B         | Available                     | 1,068     |
| G10A         | Honey Baked Ham               | 2,550     |
| G11A         | Deema Grill Turkish Cuisine   | 4,115     |
| G12A         | Riegel's Pipe & Tobacco       | 813       |
| G14A         | Christopher James             | 3,934     |
| G15A         | Team Rehab                    | 2,961     |
| G15B         | Apricot Lane                  | 1,633     |
| G16A         | Cunningham Optical One        | 3,511     |
| G18A         | Cap-N-Cork                    | 6,100     |
| G20A         | Available                     | 6,998     |
| G20B         | Available                     | 2,800     |
|              |                               | -         |