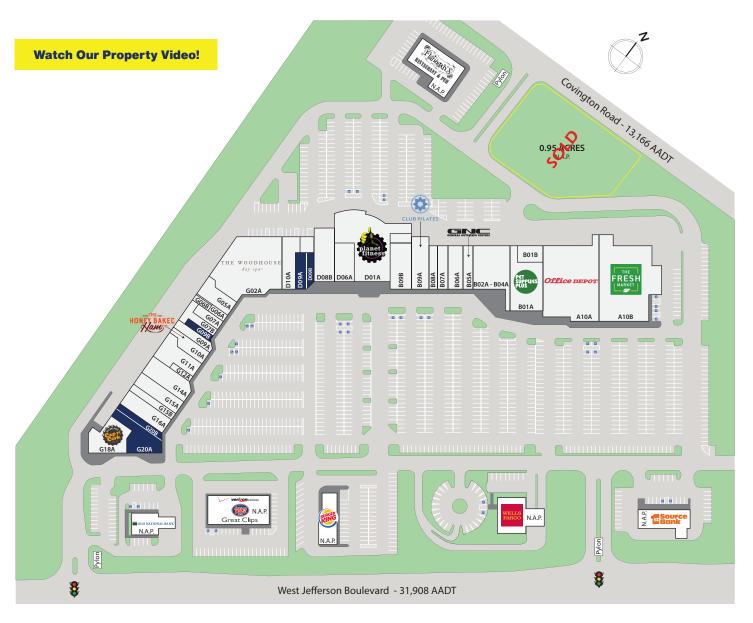

## Site Plan

#### Covington Plaza 6382 West Jefferson Boulevard Fort Wayne, Indiana 46804

| <u>Suite</u> | <u>Tenant</u>                 | <u>SF</u> |
|--------------|-------------------------------|-----------|
| A10B         | The Fresh Market              | 22,496    |
| A10A         | Office Depot                  | 21,944    |
| B01A         | Pet Supplies Plus             | 7,745     |
| B01B         | Woodhouse Storage             | 2,775     |
| B02A - 04A   | Tequila Mexican Restaurant    | 7,946     |
| B05A         | GNC                           | 2,160     |
| B06A         | Army National Guard           | 3,926     |
| B07A         | Copy Solutions                | 2,456     |
| B08A         | Susan's                       | 2,000     |
| B09A         | Club Pilates                  | 3,587     |
| B09B         | Locked-Up Ft. Wayne           | 5,070     |
| D01A         | Planet Fitness                | 18,200    |
| D06A         | Catablu                       | 4,100     |
| D08B         | WoodHouse Massage School      | 4,541     |
| DO9B         | Available (Management Office) | 1,160     |
| D09A         | Available (Hungry Howie's)    | 1,500     |
| D10A         | Yoga Fusion                   | 4,720     |
| G02A         | The Woodhouse Day Spa         | 15,436    |
| G05A         | Monogram Shoppe               | 3,112     |
| G06A         | Merle Norman Management       | 892       |
| G06B         | Woodhouse Storage             | 818       |
| G07A         | The Olive Twist               | 1,733     |
| G07B         | The Ski Pole                  | 1,788     |
| G09A         | Taj Mahal Restaurant          | 2,926     |
| G09B         | Available                     | 1,068     |
| G10A         | Honey Baked Ham               | 2,550     |
| G11A         | Deema Grill Turkish Cuisine   | 4,115     |
| G12A         | Riegel's Pipe & Tobacco       | 813       |
| G14A         | Christopher James             | 3,934     |
| G15A         | Team Rehab                    | 2,961     |
| G15B         | Apricot Lane                  | 1,633     |
| G16A         | Cunningham Optical One        | 3,511     |
| G18A         | Cap-N-Cork                    | 6,100     |
| G20A         | Available                     | 6,998     |
| G20B         | Available                     | 2,800     |
|              |                               | -         |