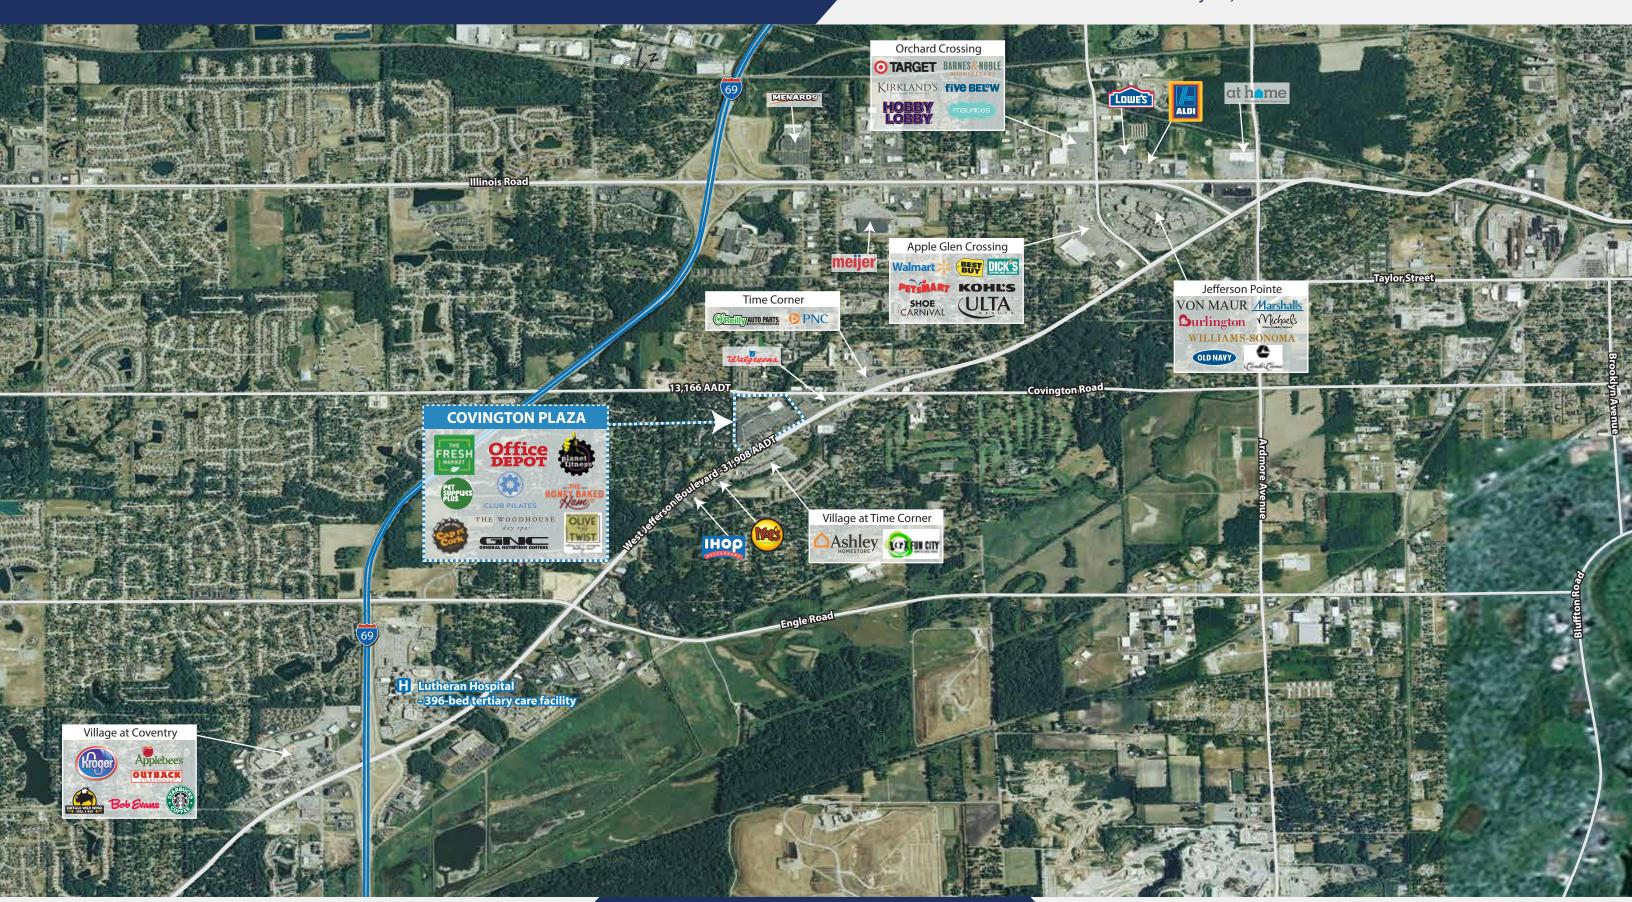

# Market Aerial

Covington Plaza 6382 West Jefferson Boulevard Fort Wayne, Indiana 46804