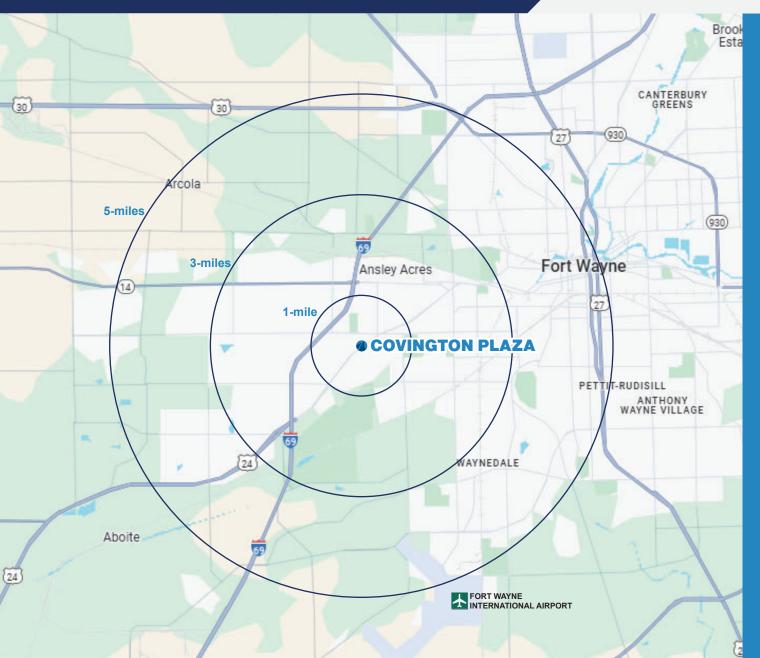

### Demographics (2023 Estimates)

1-Mile Radius

Population: 5,405 Average Household Income: \$89,127

• 3-Mile Radius

Population: 37,384 Average Household Income: \$99,172

5-Mile Radius

Population: 107,263

Average Household Income: \$85,678