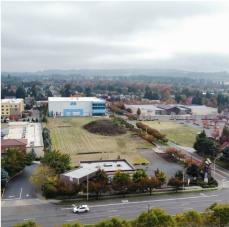

FISHER'S LANDING PARCELS

SE 18th St, East of 164th Ave. I Vancouver, WA 98683

900 Washington St, Suite 850, Vancouver, WA 360.750.5595 | www.fg-cre.com

#### **2024 DEMOGRAPHICS**

|                           | 1 Mile    | 3 Mile    | 5 Mile    |
|---------------------------|-----------|-----------|-----------|
| Est. Population           | 20,361    | 91,693    | 198,610   |
| 2028 Projected Population | 21,341    | 96,498    | 207,146   |
| Average Household Income  | \$102,517 | \$105,527 | \$100,607 |

#### Average Daily Traffic

SE 164<sup>th</sup> Ave @ SE 15<sup>th</sup> St N – 32,153 SE 164<sup>th</sup> Ave @ SE Village Loop S – 36,687 SE 20<sup>th</sup> St @ SE 167<sup>th</sup> Ave E – 7,643