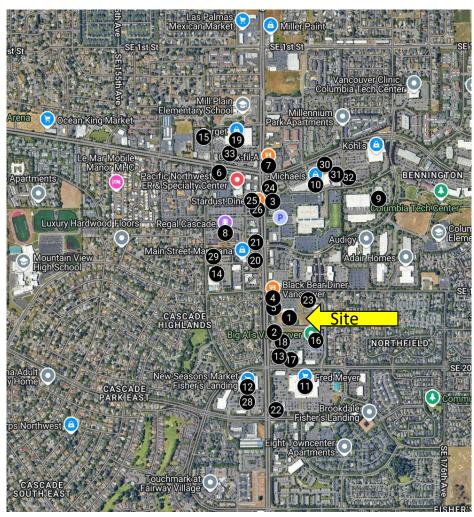

#### FISHER'S LANDING PARCELS

SE 18th St, East of 164th Ave. I Vancouver, WA 98683

900 Washington St, Suite 850, Vancouver, WA 360.750.5595 I www.fg-cre.com

- 1. SE 18th Street
- 2. Gustav's
- 3. Panera Bread
- Black Bear Diner Vancouver
- 5. Killer Burger
- 6. Red Robin Gourmet Burgers and Brews
- 7. Chic k fil- A
- 8. Regal Cascade
- 9. 24 Hour Fitness
- 10. Fred Meyer
- 11. New Seasons Market Fisher's Landing
- 12. Walgreens
- 13. Cascade Athletic Club Vanc ouv e r
- 14. Be v Mo!
- 15. Big Al's Vancouver
- 16. Black Rock Coffee Bar
- 17. Target
- 18. Brewed Awakenings
- 19. Taco Bell
- 20. Burgerville
- 21. Best Western Premier Hotel at Fisher's
- Landing
- 22. Olive Garden Italian Restaurant
- 23. Starbucks
- 24. Fisher's Landing Marketplace
- 25. Columbia Crossing Shopping Center
- 26. Trader Joe's
- 27. World Market
- 28. Mill Plain Town Center