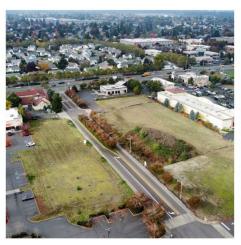

FISHER'S LANDING PARCELS

SE 18th St, East of 164th Ave. I Vancouver, WA 98683

900 Washington St, Suite 850, Vancouver, WA 360.750.5595 | www.fq-cre.com

### PROPERTY HIGHLIGHTS

- Located on SE 18th Street east of SE 164th Avenue, in Fisher's Landing trade area. Easy access from SE Mill Plain Blvd. and SR-14.
- · Availabilities:

| • | Unc | leve | loped | Pac | S: |
|---|-----|------|-------|-----|----|
|---|-----|------|-------|-----|----|

• Lot 1: 1.34 Acres TPN# 115100015

Lot 2: 1.37 Acres TPN# 986049267

Combined Pads: 2.71 Acres

Price

\$1,460,000

\$1,492,000

\$2.941.930

- High income and strong traffic counts
- Zoned Community Commercial (CC)
- Neighboring retailers: