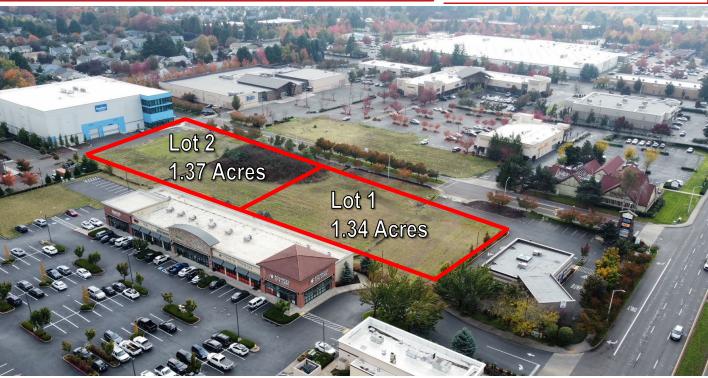

• Lot 1: 1.34 Acres TPN# 115100015

Lot 2: 1.37 Acres TPN# 986049267

Combined Pads: 2.71 Acres

Price

\$1,460,000

\$1,492,000

\$2.941.930

- High income and strong traffic counts
- Zoned Community Commercial (CC)
- Neighboring retailers: