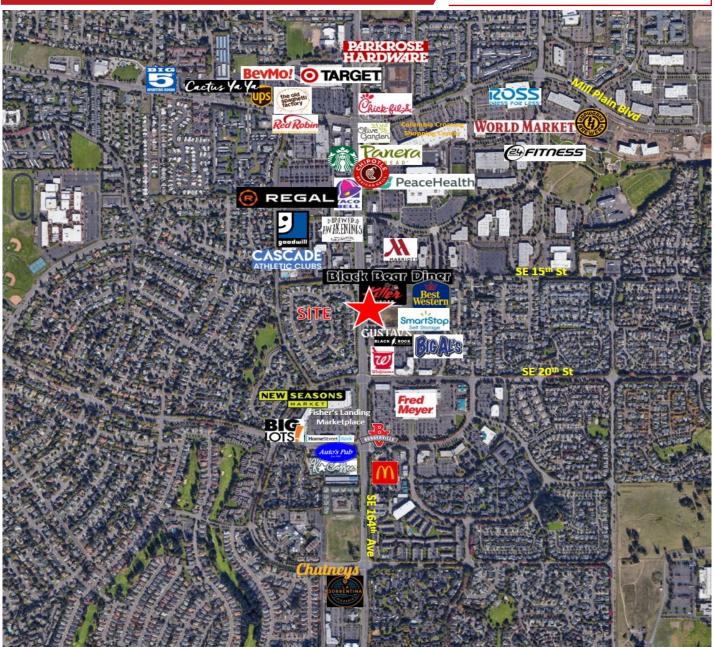

#### FISHER'S LANDING PARCELS

SE 18th St, East of 164th Ave. I Vancouver, WA 98683

900 Washington St, Suite 850, Vancouver, WA 360.750.5595 I www.fg-cre.com

- 1. SE 18th Street
- 2. Gustav's
- 3. Panera Bread
- Black Bear Diner Vancouver
- 5. Killer Burger
- 6. Red Robin Gourmet Burgers and Brews
- 7. Chic k fil- A
- 8. Regal Cascade
- 9. 24 Hour Fitness
- 10. Fred Meyer
- 11. New Seasons Market Fisher's Landing
- 12. Walgreens
- 13. Cascade Athletic Club Vanc ouv e r
- 14. Be v Mo!
- 15. Big Al's Vancouver
- 16. Black Rock Coffee Bar
- 17. Target
- 18. Brewed Awakenings
- 19. Taco Bell
- 20. Burgerville
- 21. Best Western Premier Hotel at Fisher's
- Landing
- 22. Olive Garden Italian Restaurant
- 23. Starbucks
- 24. Fisher's Landing Marketplace
- 25. Columbia Crossing Shopping Center
- 26. Trader Joe's
- 27. World Market
- 28. Mill Plain Town Center