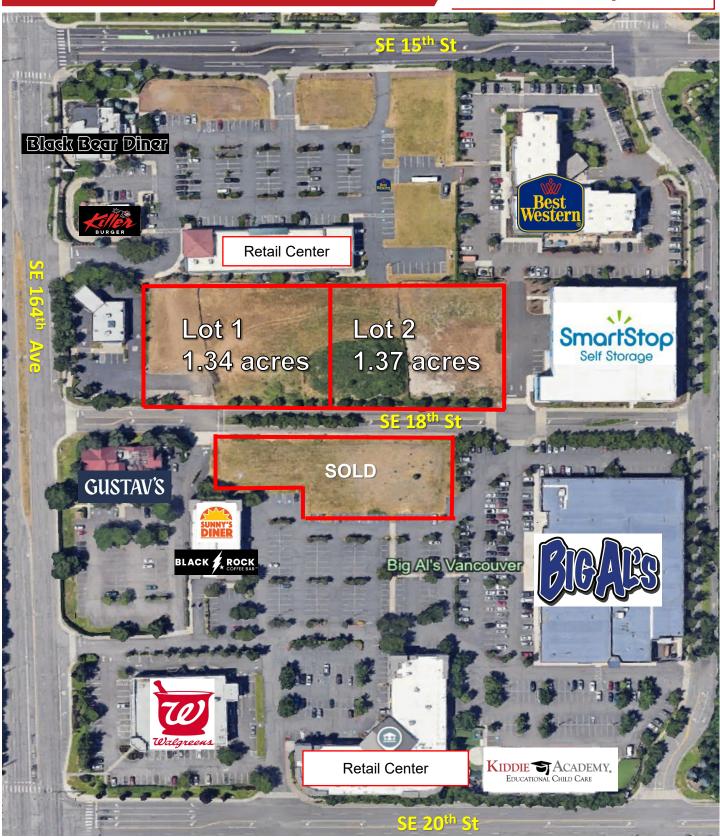

### PROPERTY HIGHLIGHTS

- Located on SE 18th Street east of SE 164th Avenue, in Fisher's Landing trade area. Easy access from SE Mill Plain Blvd. and SR-14.
- · Availabilities:

| • | Unc | leve | loped | Pac | S: |
|---|-----|------|-------|-----|----|
|---|-----|------|-------|-----|----|

• Lot 1: 1.34 Acres TPN# 115100015

Lot 2: 1.37 Acres TPN# 986049267

Combined Pads: 2.71 Acres

Price

\$1,460,000

\$1,492,000

\$2.941.930

- High income and strong traffic counts
- Zoned Community Commercial (CC)
- Neighboring retailers: