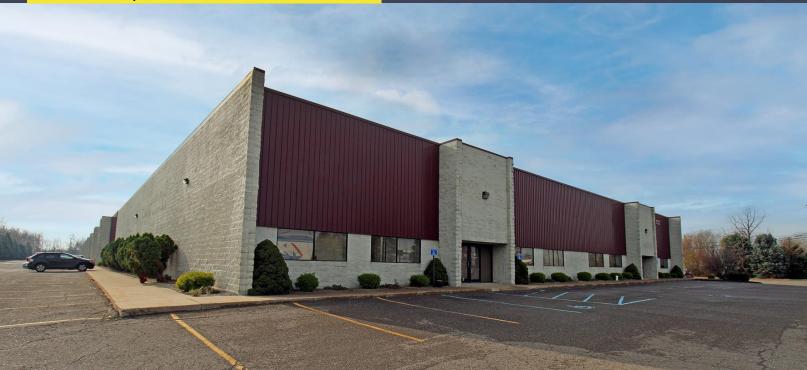

# 28825 GODDARD ROAD ROMULUS, MICHIGAN

SIGNATURE ASSOCIATES
KNOW SIGNATURE | KNOW RESULTS

INDUSTRIAL FOR SUBLEASE 20,800 Square Feet Available

Industrial For Sublease

20,800 Square Feet AVAILABLE