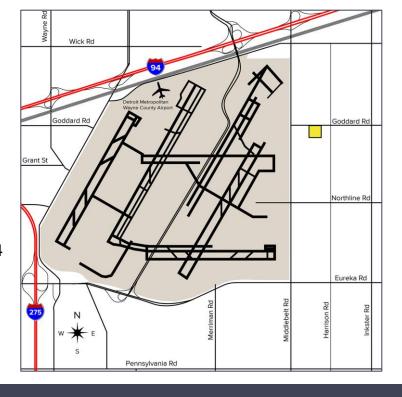

# 28825 GODDARD ROAD ROMULUS, MICHIGAN

SIGNATURE ASSOCIATES
KNOW SIGNATURE | KNOW RESULTS

INDUSTRIAL FOR SUBLEASE 20,800 Square Feet Available



#### **PROPERTY FEATURES**

- 20,800 square feet available
- 1,250 square feet office
- 20' clear height
- (4) 12' x 14' grade level doors
- (4) truckwells
- Located minutes away from DTW airport and I-94
- Available for sublease through October 2027, longer term lease possible
- Lease Rate: \$7.00/sq. ft. Gross



For more information, please contact:

BRAD VIERGEVER (248) 799 3146 bviergever@signatureassociates.com ALEX TIMMIS (248) 359 0623 atimmis@signatureassociates.com SIGNATURE ASSOCIATES

One Towne Square, Suite 1200 Southfield, MI 48076 www.signatureassociates.com

Industrial For Sublease

20,800 Square Feet AVAILABLE

#### **Interior Photos**











For more information, please contact:

BRAD VIERGEVER (248) 799 3146 bviergever@signatureassociates.com ALEX TIMMIS (248) 359 0623 atimmis@signatureassociates.com **SIGNATURE ASSOCIATES**One Towne Square, Suite 1200

Southfield, MI 48076 www.signatureassociates.com

Industrial For Sublease

20,800 **Square Feet AVAILABLE** 

#### Shop Floor Plan



For more information, please contact:

**BRAD VIERGEVER** (248) 799 3146 bviergever@signatur