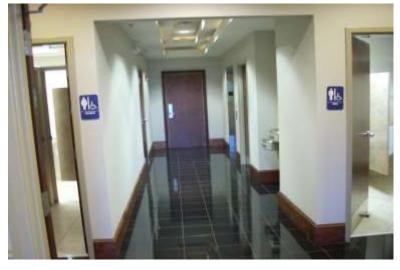

## Suite 2- 1,730 s.f. with reception and 3 offices + large reception - one could be XTRA-LARGE training room or bull pen area

**Reception / Entry Hallway** 

Hallway to 3 offices

"Training or Bull Pen" area