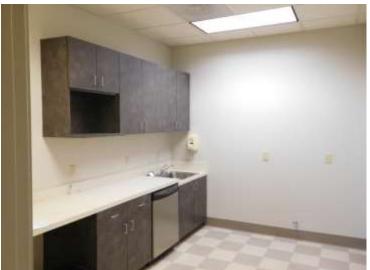

## Suite 3—1,750 s.f. with 4+ offices - break room - reception area

Receptionist area- plenty of window light!

Lg corner office or conference

**Additional Office** 

**Break Room** 

Extensive parking in a park like setting