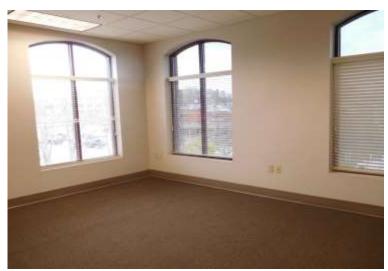

## Suite 2- 1,730 s.f. with reception and 3 offices + large reception - one could be XTRA-LARGE training room or bull pen area

**Reception / Entry Hallway** 

Hallway to 3 offices

"Training or Bull Pen" area