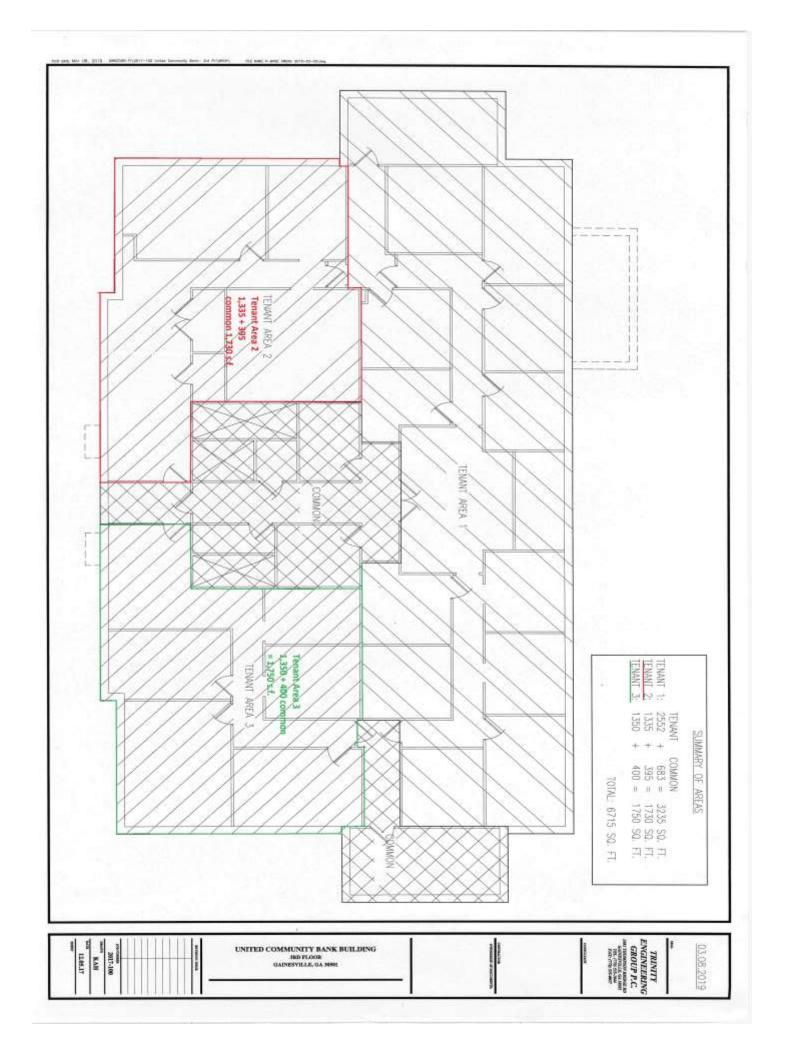

## FOR LEASE—CLASS A OFFICE SUITES ON 3RD FLOOR

**Recently Renovated and Re-divided** 

\$15.00 p.s.f + \$6.80 CAM

Suite 2 – 1,730 s.f. w/ lg reception and 3 offices - 1 large enough for several desk/bullpen

Suite 3 – 1,750 s.f. w/ reception 4 offices & break room

- Located in Mid-town Opportunity zone with tax incentives
- Located on Highland to Islands trail
- Centrally located

**NEW** 

**DESIGN** 

- Lighted access off Jesse Jewell
- High Visibility
- Extensive Parking
- SEE NEW VIDEOS ON WEBPAGE