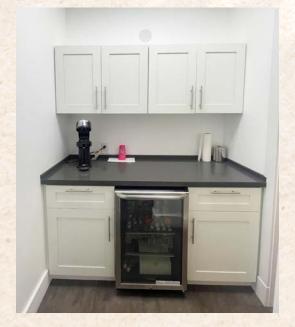

# SUITE A-22

Formerly Sotheby's, this beautifully finished 1,776 Square Foot office space offers both stair and elevator service for convenience. Featuring open workspaces, private office space, a conference room, private bathroom and kitchen nook, Suite A-22 is perfect for professional offices such as legal, tax, or tourism offices, eye clinics, medical practices, hair salons, spas or tour directors.