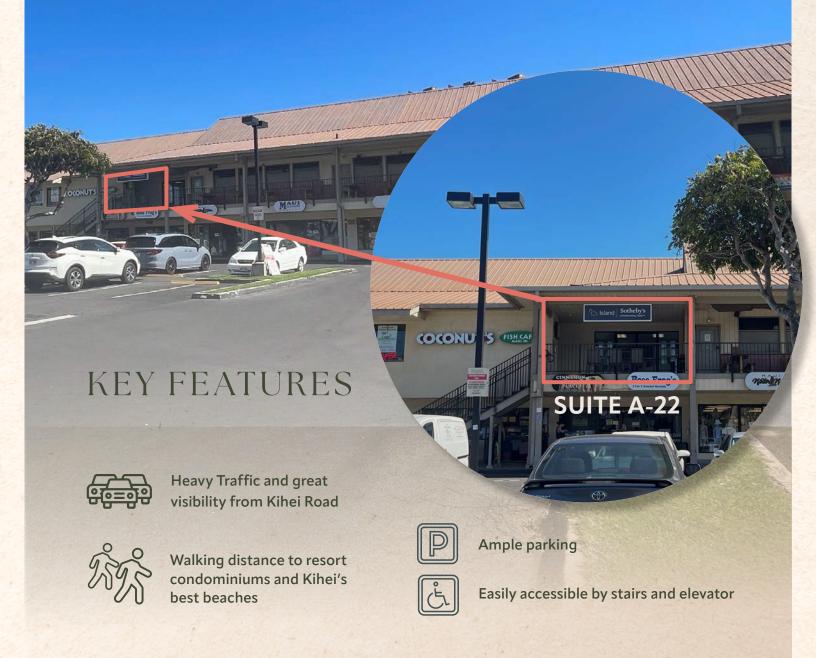

# SUITE A-22

Formerly Sotheby's, this beautifully finished 1,776 Square Foot office space offers both stair and elevator service for convenience. Featuring open workspaces, private office space, a conference room, private bathroom and kitchen nook, Suite A-22 is perfect for professional offices such as legal, tax, or tourism offices, eye clinics, medical practices, hair salons, spas or tour directors.