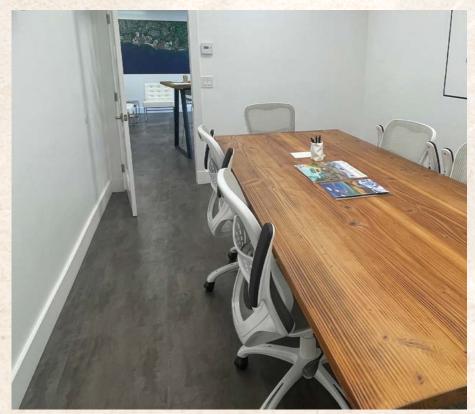

# SUITE A-22

Formerly Sotheby's, this beautifully finished 1,776 Square Foot office space offers both stair and elevator service for convenience. Featuring open workspaces, private office space, a conference room, private bathroom and kitchen nook, Suite A-22 is perfect for professional offices such as legal, tax, or tourism offices, eye clinics, medical practices, hair salons, spas or tour directors.