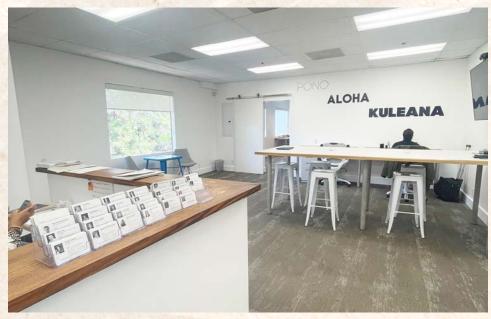

# SUITE A-22

Formerly Sotheby's, this beautifully finished 1,776 Square Foot office space offers both stair and elevator service for convenience. Featuring open workspaces, private office space, a conference room, private bathroom and kitchen nook, Suite A-22 is perfect for professional offices such as legal, tax, or tourism offices, eye clinics, medical practices, hair salons, spas or tour directors.