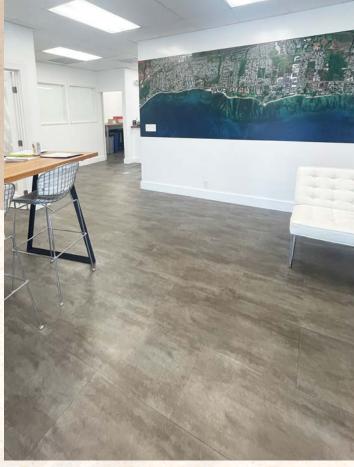

# SUITE A-22

Formerly Sotheby's, this beautifully finished 1,776 Square Foot office space offers both stair and elevator service for convenience. Featuring open workspaces, private office space, a conference room, private bathroom and kitchen nook, Suite A-22 is perfect for professional offices such as legal, tax, or tourism offices, eye clinics, medical practices, hair salons, spas or tour directors.