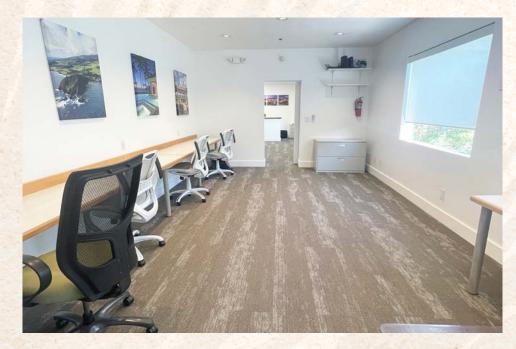

# SUITE A-22

Formerly Sotheby's, this beautifully finished 1,776 Square Foot office space offers both stair and elevator service for convenience. Featuring open workspaces, private office space, a conference room, private bathroom and kitchen nook, Suite A-22 is perfect for professional offices such as legal, tax, or tourism offices, eye clinics, medical practices, hair salons, spas or tour directors.