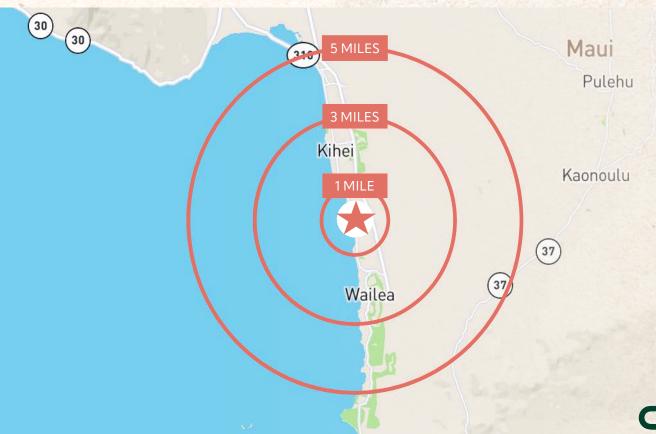

### DEMOGRAPHICS

| KAMAOLE SHOPPING CENTER                 | 1 MILE   | 3 MILES   | 5 MILES   |
|-----------------------------------------|----------|-----------|-----------|
| POPULATION                              |          |           |           |
| 2023 Population - Current Year Estimate | 6,245    | 17,803    | 29,277    |
| 2028 Population - Five Year Projection  | 6,271    | 18,368    | 30,054    |
|                                         |          |           |           |
| HOUSEHOLDS                              |          |           |           |
| 2023 Households - Current Year Estimate | 2,792    | 7,404     | 11,534    |
| 2023-2028 Annual Household Growth Rate  | 0.19%    | 0.73%     | 0.66%     |
|                                         |          |           |           |
| HOUSEHOLD INCOME                        |          |           |           |
| 2023 Average Household Income           | \$92,912 | \$121,287 | \$122,412 |
|                                         |          |           |           |
| PLACE OF WORK                           |          |           |           |
| 2023 Businesses                         | 323      | 1,113     | 1,462     |
| 2023 Employees                          | 2,399    | 12,802    | 15,302    |
| Source: Esri                            |          |           |           |