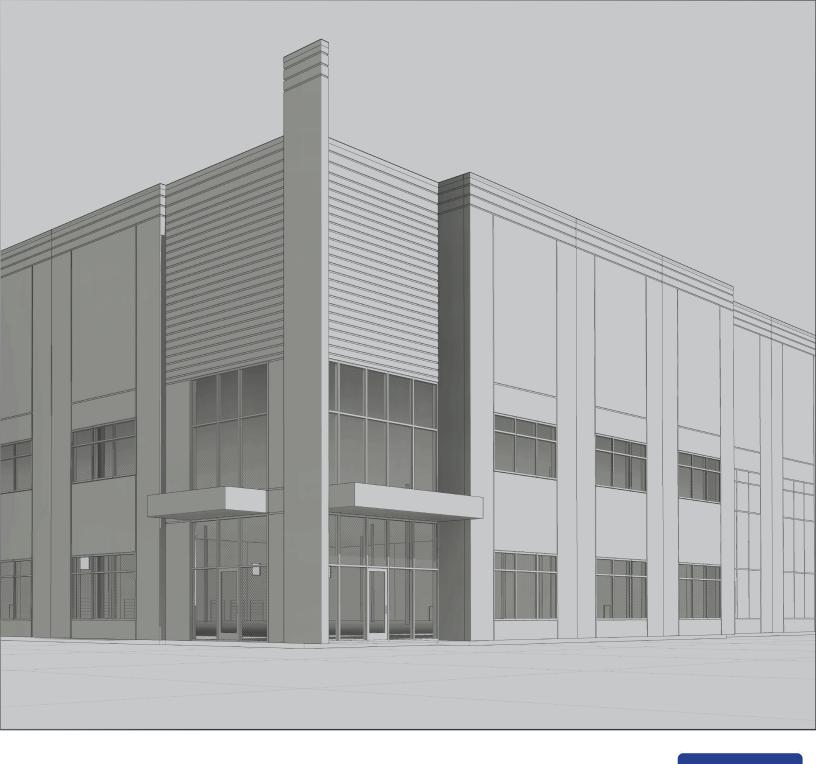

## **BUILDING 1**

**52,500** SF

**32'** Clear Height

**81** Auto Parking

210' Bldg Depth

**ESFR Sprinkler** 

### **BUILDING 2**

**52,500** SF

**32'** Clear Height

46 Auto Parking

210' Bldg Depth

ESFR Sprinkler

## **BUILDING 3**

**52,500** SF

32' Clear Height

**46** Auto Parking

210' Bldg Depth

ESFR Sprinkler

## **BUILDING 4**

**126,000** SF

**32'** Clear Height

**127** Auto Parking

**34** Trailer Parking

210' Bldg Depth

**ESFR Sprinkler** 

## **BUILDING 5**

**156,000** SF

**32'** Clear Height

127 Auto Parking

**34** Trailer Parking

**260'** Bldg Depth

ESFR Sprinkler