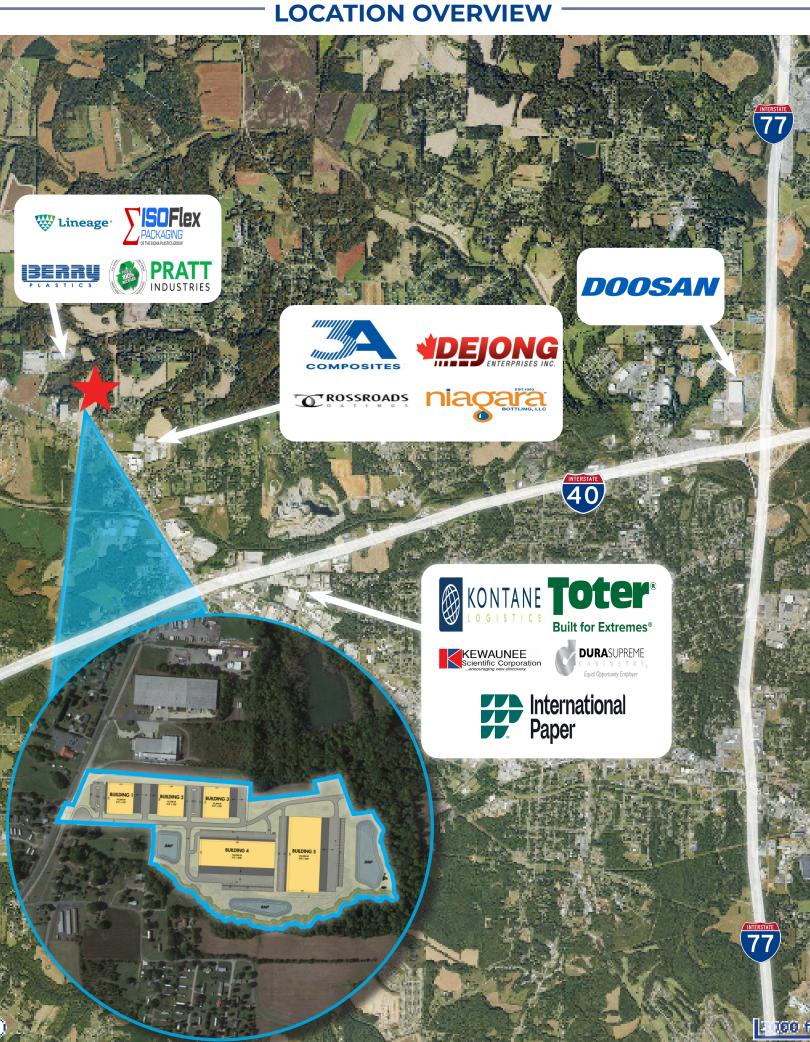

# **50 Miles**Charlotte Douglas International Airport

**47 Miles**Charlotte Business
Center Distance