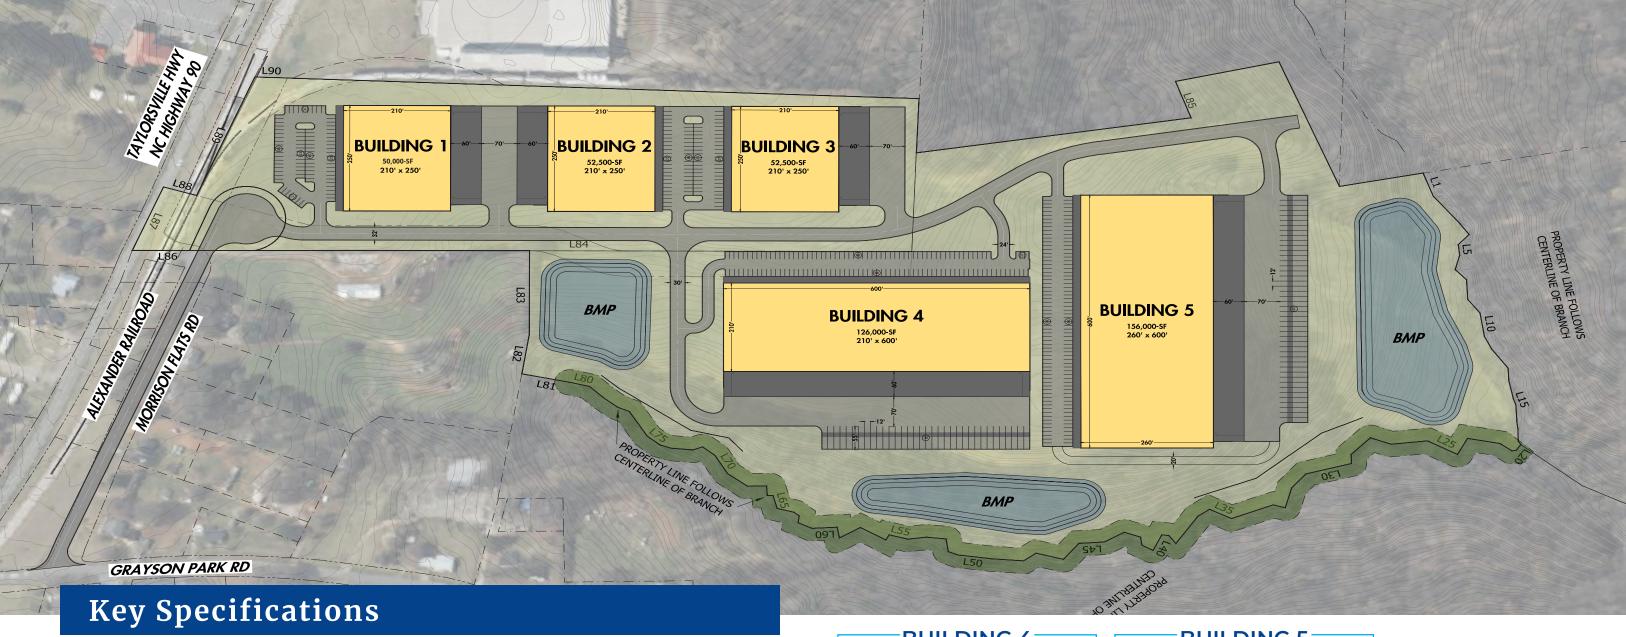

## **BUILDING 1**

**52,500** SF

**32'** Clear Height

**81** Auto Parking

210' Bldg Depth

**ESFR Sprinkler** 

### **BUILDING 2**

**52,500** SF

**32'** Clear Height

46 Auto Parking

210' Bldg Depth

ESFR Sprinkler

## **BUILDING 3**

**52,500** SF

32' Clear Height

**46** Auto Parking

210' Bldg Depth

ESFR Sprinkler

## **BUILDING 4**

**126,000** SF

**32'** Clear Height

**127** Auto Parking

**34** Trailer Parking

210' Bldg Depth

**ESFR Sprinkler** 

## **BUILDING 5**

**156,000** SF

**32'** Clear Height

127 Auto Parking

**34** Trailer Parking

**260'** Bldg Depth

ESFR Sprinkler