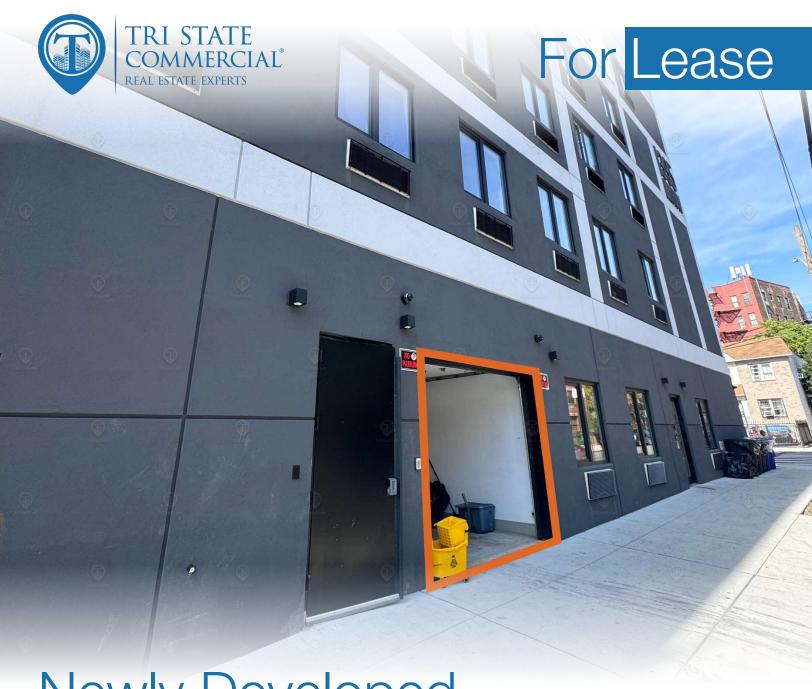

## Newly Developed Parking/Storage For Lease

3,000 SF

1395 Bristow St · Bronx · NY

For Pricing

Call: 718-437-6100

#### Main Highlights

- ▶ New development
- ▶ 12' ceiling
- Drive in dock

5,530 SF Lot Size

R7-1 Zoning

FOR LEASE • 3,000 SF • For Pricing

Call: 718-437-6100