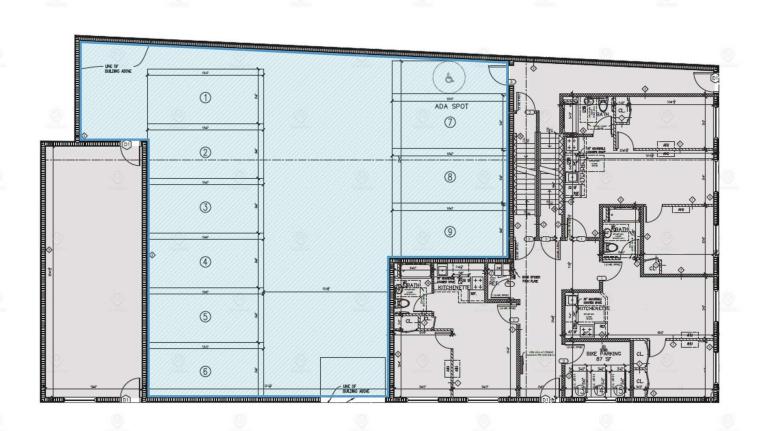

#### Floor Plans

1395 Bristow St, Bronx, NY 10459

#### 1395 BRISTOW STREET

PARKING/STORAGE TOTAL AVAILABLE SPACE: 3,000 SF

ALL SQUARE FOOTAGE ARE APPROXIMATE.

FOR LEASE • 3,000 SF • For Pricing

Call: 718-437-6100