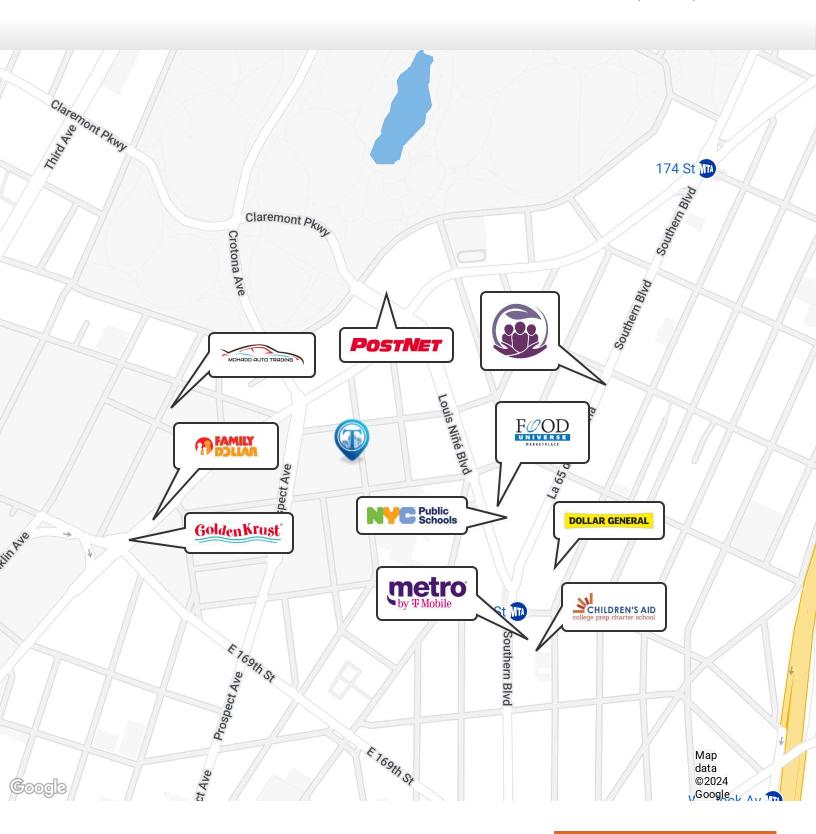

## Retailer Map

1395 Bristow St, Bronx, NY 10459

FOR LEASE • 3,000 SF • For Pricing

Call: 718-437-6100

Shlomi Bagdadi 718.437.6100 sb@tristatecr.com

Zack Setton

718.437.6100 x113

Zack.S@TriStateCR.com

Nearby tenants include Dollar General, Food Universe Marketplace, The Salvation Army, Metro by T-Mobile, Bronx Music Heritage Center, Childrens Aid College Prep Charter School Elementary School, PostNet, P.S. X721 - Stephen McSweeney School, Libreria Poder y Sabiduría, Golden Krust Caribbean Restaurant, Family Dollar, Mohadd Auto Trading, Casa Boricua Senior Center, and more!