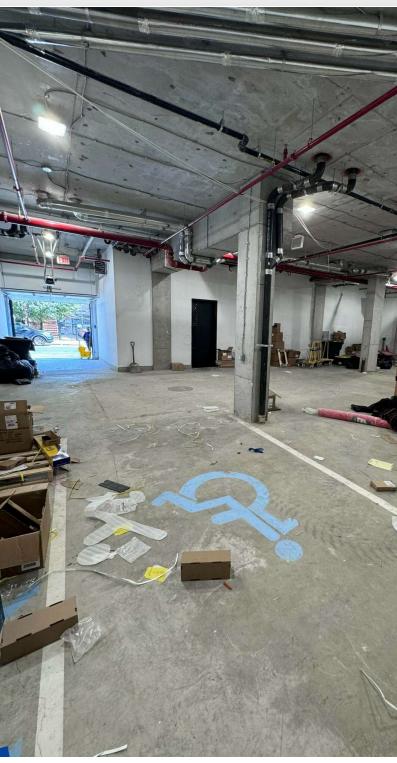

## **Additional Photos**

1395 Bristow St, Bronx, NY 10459

FOR LEASE • 3,000 SF • For Pricing

Call: 718-437-6100

Shlomi Bagdadi 718.437.6100 sb@tristatecr.com

Zack Setton
718.437.6100 x113
Zack.S@TriStateCR.com

#### Main Highlights

- ▶ New development
- ▶ 12' ceiling
- Drive in dock

5,530 SF Lot Size

R7-1 Zoning

FOR LEASE • 3,000 SF • For Pricing

Call: 718-437-6100