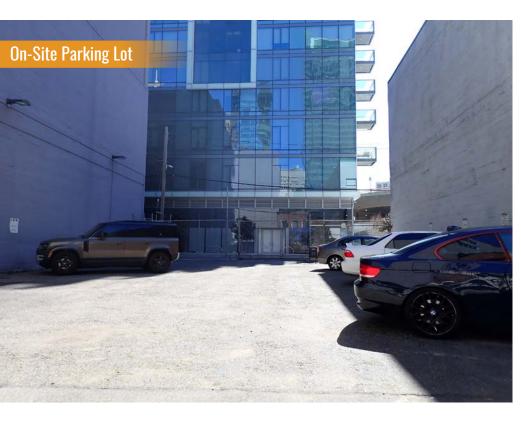

# 543 **Howard ST** PROPERTY DETAILS

- +/- 4,600 RSF Ground Floor Space
- Pin Drop Best East Cut Location
- Private Parking Lot On-Site
- Office/Event Space
- Exposed Concrete & Timber Aesthetics
- Two (2) Conference Rooms
- Three (3) Phone Rooms
- Open workspaces
- Full HVAC with Exposed Spiral Ductwork
- Elevator Access
- Pendant Light Fixtures Throughout
- Full Kitchen with Dishwasher, Ideal for Private Events
- Can Be Delivered Furnished
- Asking Rate: Inquire w/ Broker
- Lease Term: 1-5 Years