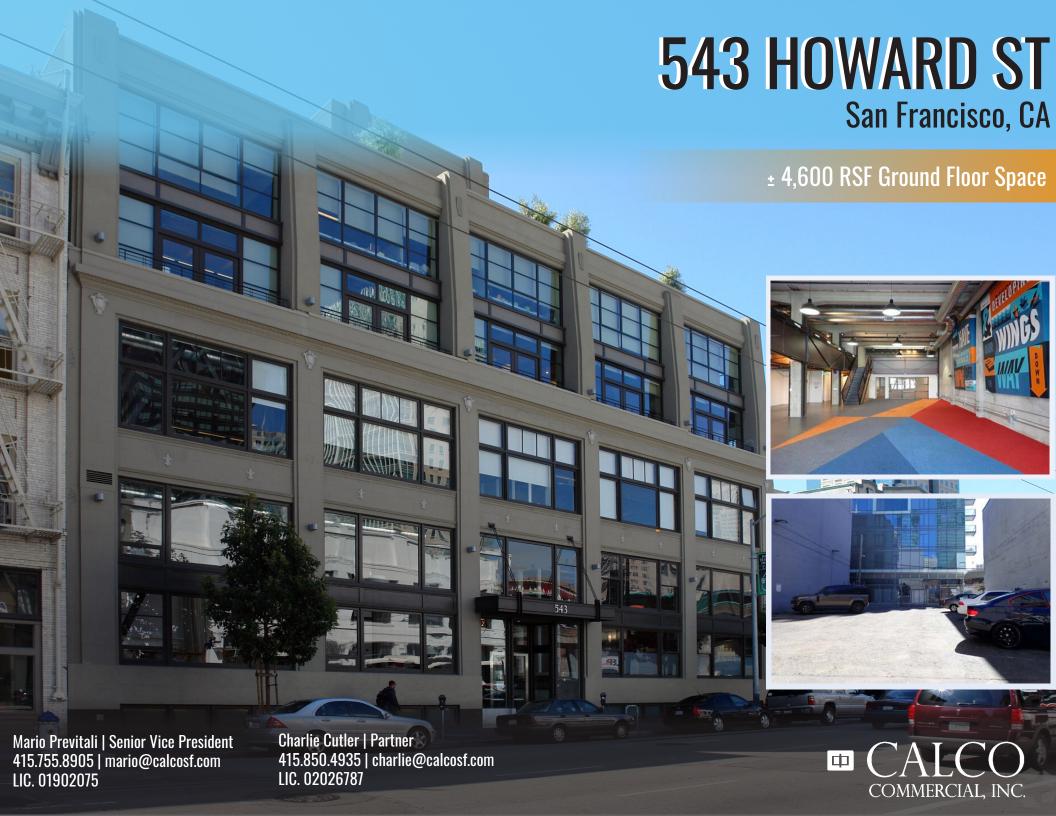

# 543 **Howard ST** PROPERTY DETAILS

- +/- 4,600 RSF Ground Floor Space
- Pin Drop Best East Cut Location
- Private Parking Lot On-Site
- Office/Event Space
- Exposed Concrete & Timber Aesthetics
- Two (2) Conference Rooms
- Three (3) Phone Rooms
- Open workspaces
- Full HVAC with Exposed Spiral Ductwork
- Elevator Access
- Pendant Light Fixtures Throughout
- Full Kitchen with Dishwasher, Ideal for Private Events
- Can Be Delivered Furnished
- Asking Rate: Inquire w/ Broker
- Lease Term: 1-5 Years