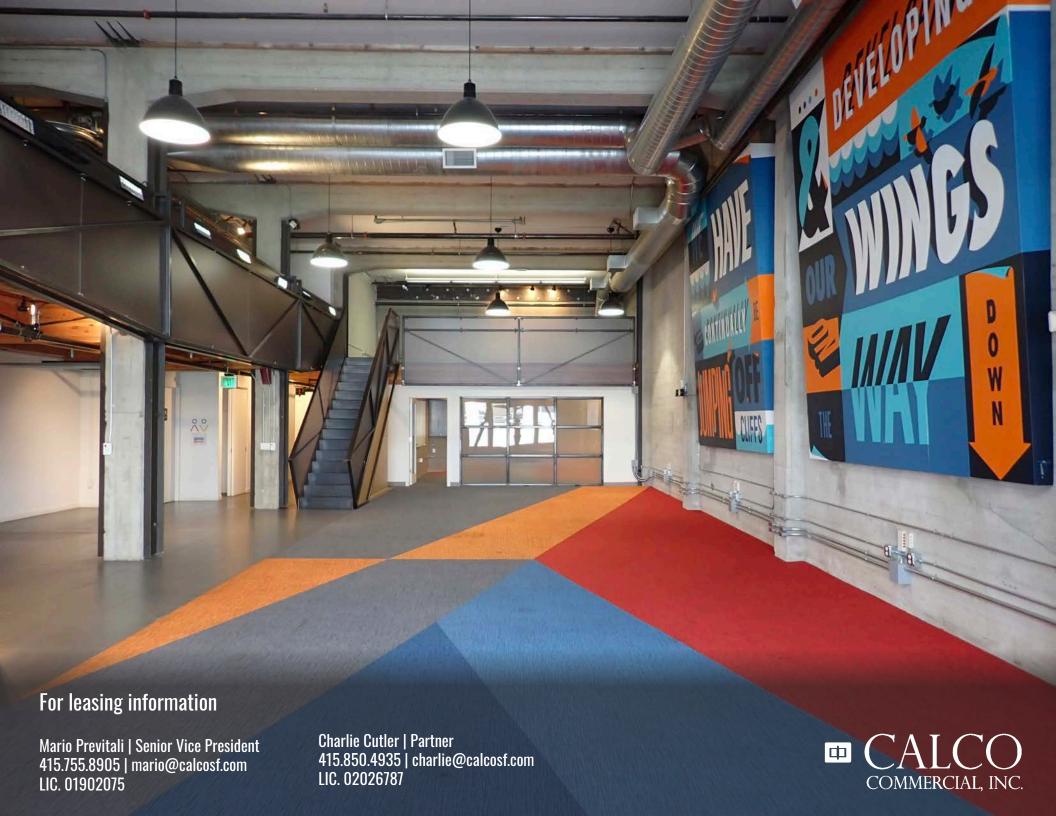

# 543 **Howard ST** PROPERTY DETAILS

- +/- 4,600 RSF Ground Floor Space
- Pin Drop Best East Cut Location
- Private Parking Lot On-Site
- Office/Event Space
- Exposed Concrete & Timber Aesthetics
- Two (2) Conference Rooms
- Three (3) Phone Rooms
- Open workspaces
- Full HVAC with Exposed Spiral Ductwork
- Elevator Access
- Pendant Light Fixtures Throughout
- Full Kitchen with Dishwasher, Ideal for Private Events
- Can Be Delivered Furnished
- Asking Rate: Inquire w/ Broker
- Lease Term: 1-5 Years