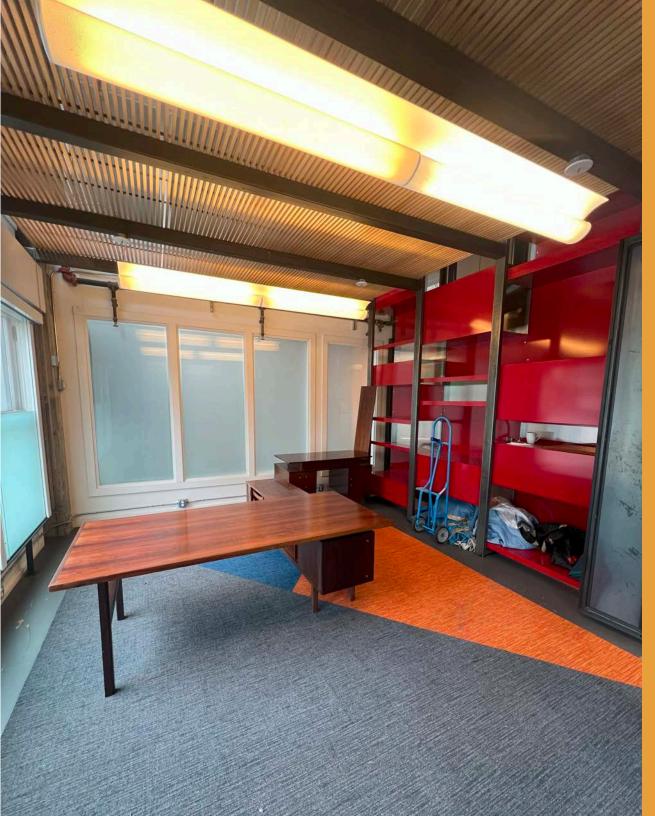

# 543 **Howard ST** PROPERTY DETAILS

- +/- 4,600 RSF Ground Floor Space
- Pin Drop Best East Cut Location
- Private Parking Lot On-Site
- Office/Event Space
- Exposed Concrete & Timber Aesthetics
- Two (2) Conference Rooms
- Three (3) Phone Rooms
- Open workspaces
- Full HVAC with Exposed Spiral Ductwork
- Elevator Access
- Pendant Light Fixtures Throughout
- Full Kitchen with Dishwasher, Ideal for Private Events
- Can Be Delivered Furnished
- Asking Rate: Inquire w/ Broker
- Lease Term: 1-5 Years