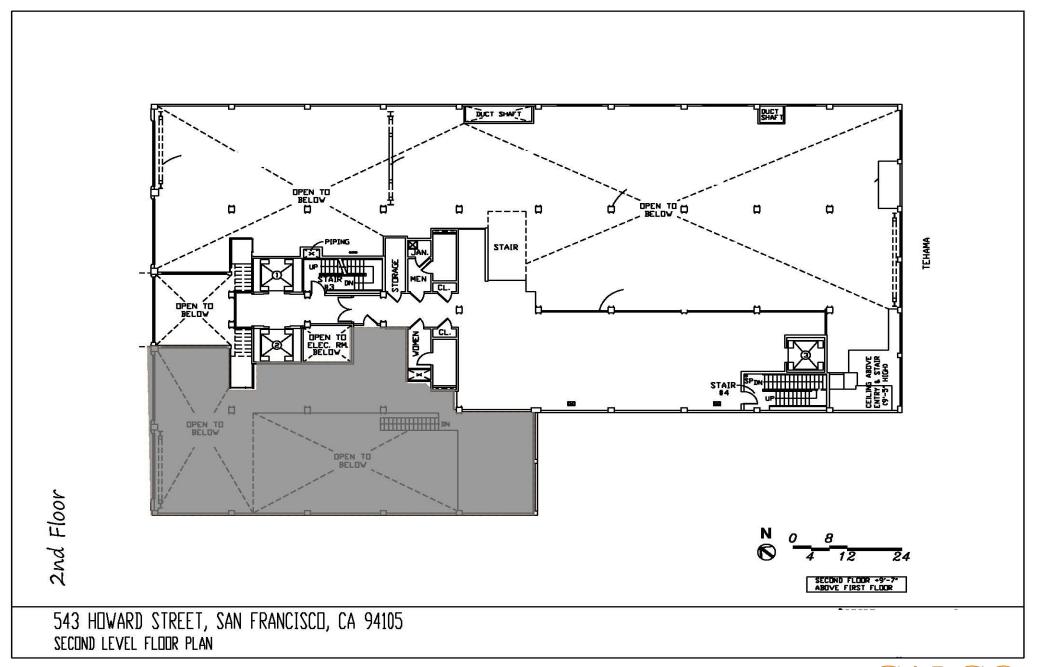

# 543 **Howard ST** PROPERTY DETAILS

- +/- 4,600 RSF Ground Floor Space
- Pin Drop Best East Cut Location
- Private Parking Lot On-Site
- Office/Event Space
- Exposed Concrete & Timber Aesthetics
- Two (2) Conference Rooms
- Three (3) Phone Rooms
- Open workspaces
- Full HVAC with Exposed Spiral Ductwork
- Elevator Access
- Pendant Light Fixtures Throughout
- Full Kitchen with Dishwasher, Ideal for Private Events
- Can Be Delivered Furnished
- Asking Rate: Inquire w/ Broker
- Lease Term: 1-5 Years









# **HOWARD ST |** FIRST FLOOR **FLOORPLAN**





### 543 HOWARD ST | SECOND FLOOR / MEZZANINE FLOORPLAN





# 543 **HOWARD ST | AMENITIES MAP**



1 LinkedIn

- 4 Salesforce Tower
- SFMoMA

- O South Park
- Mascone Center
- **16** Sweetgreen
- Southside Spirit House

- 2 Blue Bottle Coffee
- 6 Facebook
- 8 Riverbed Technology
- Oracle Park
- (2) Caltrain
- Fitness SF
- **1** Uno Dos Tacos

- 3 Transbay Terminal Park
- 6 BART
- Whole Foods
- Crunch Fitness
- Ferry Building
- B Sammy's
- Pie Punks

#### **HOWARD ST | AMENITIES**