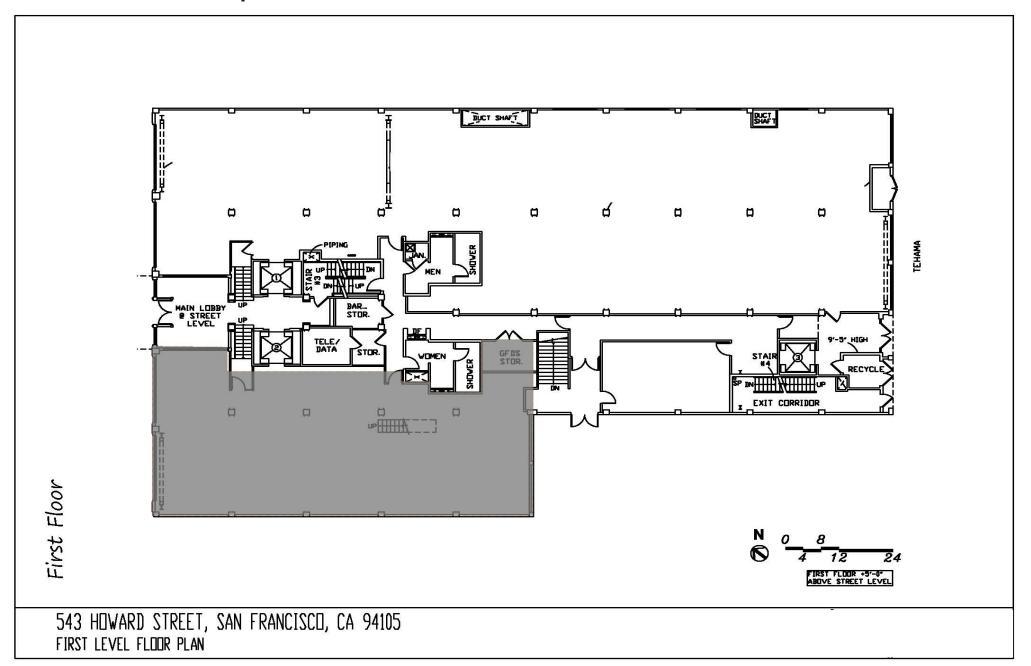

# 543 **Howard ST** PROPERTY DETAILS

- +/- 4,600 RSF Ground Floor Space
- Pin Drop Best East Cut Location
- Private Parking Lot On-Site
- Office/Event Space
- Exposed Concrete & Timber Aesthetics
- Two (2) Conference Rooms
- Three (3) Phone Rooms
- Open workspaces
- Full HVAC with Exposed Spiral Ductwork
- Elevator Access
- Pendant Light Fixtures Throughout
- Full Kitchen with Dishwasher, Ideal for Private Events
- Can Be Delivered Furnished
- Asking Rate: Inquire w/ Broker
- Lease Term: 1-5 Years









# **HOWARD ST |** FIRST FLOOR **FLOORPLAN**





### 543 HOWARD ST | SECOND FLOOR / MEZZANINE FLOORPLAN





# 543 **HOWARD ST | AMENITIES MAP**



1 LinkedIn

- 4 Salesforce Tower
- SFMoMA

- O South Park
- Mascone Center
- **16** Sweetgreen
- Southside Spirit House

- 2 Blue Bottle Coffee
- 6 Facebook
- 8 Riverbed Technology
- Oracle Park
- (2) Caltrain
- Fitness SF
- **1** Uno Dos Tacos

- 3 Transbay Terminal Park
- 6 BART
- Whole Foods
- Crunch Fitness
- Ferry Building
- B Sammy's
- Pie Punks

#### **HOWARD ST | AMENITIES**