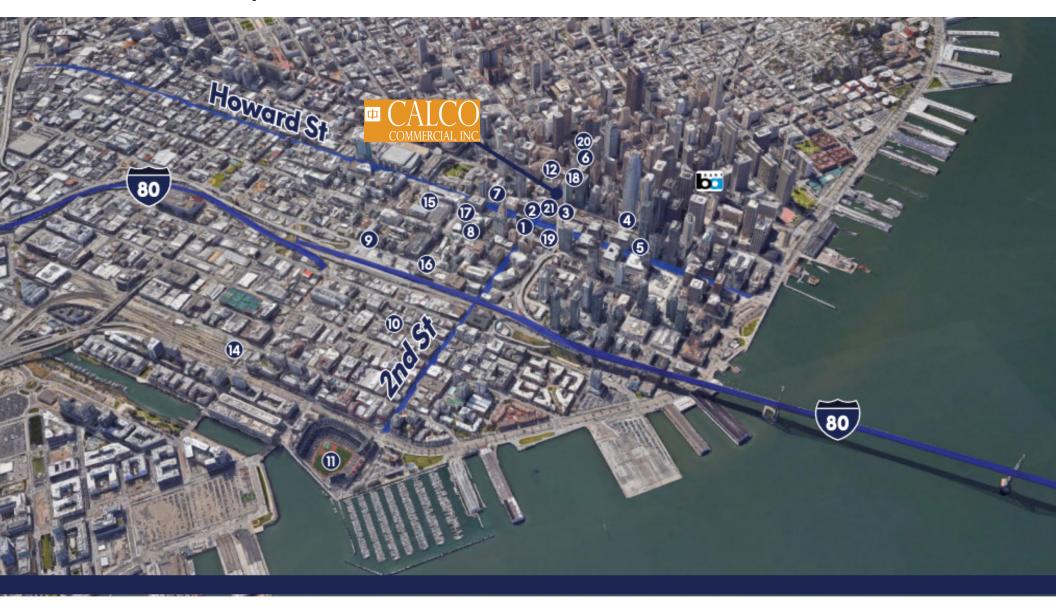

# 543 **HOWARD ST | AMENITIES MAP**

1 LinkedIn

- 4 Salesforce Tower
- SFMoMA

- O South Park
- Mascone Center
- **16** Sweetgreen
- Southside Spirit House

- 2 Blue Bottle Coffee
- 6 Facebook
- 8 Riverbed Technology
- Oracle Park
- (2) Caltrain
- Fitness SF
- **1** Uno Dos Tacos

- 3 Transbay Terminal Park
- 6 BART
- Whole Foods
- Crunch Fitness
- Ferry Building
- B Sammy's
- Pie Punks