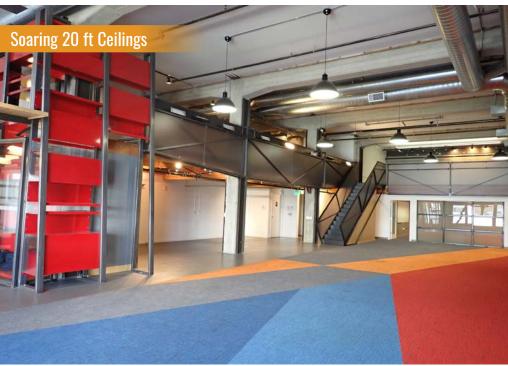

# 543 **Howard ST** PROPERTY DETAILS

- +/- 4,600 RSF Ground Floor Space
- Pin Drop Best East Cut Location
- Private Parking Lot On-Site
- Office/Event Space
- Exposed Concrete & Timber Aesthetics
- Two (2) Conference Rooms
- Three (3) Phone Rooms
- Open workspaces
- Full HVAC with Exposed Spiral Ductwork
- Elevator Access
- Pendant Light Fixtures Throughout
- Full Kitchen with Dishwasher, Ideal for Private Events
- Can Be Delivered Furnished
- Asking Rate: Inquire w/ Broker
- Lease Term: 1-5 Years