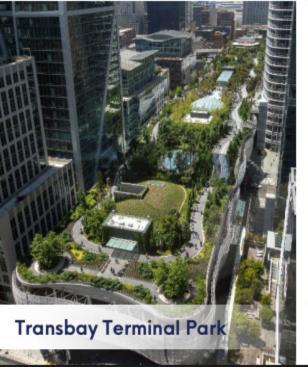

- 3 Transbay Terminal Park
- 6 BART
- Whole Foods
- Crunch Fitness
- Ferry Building
- B Sammy's
- Pie Punks