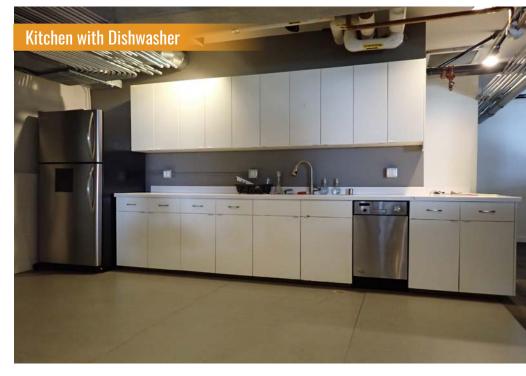

# 543 **Howard ST** PROPERTY DETAILS

- +/- 4,600 RSF Ground Floor Space
- Pin Drop Best East Cut Location
- Private Parking Lot On-Site
- Office/Event Space
- Exposed Concrete & Timber Aesthetics
- Two (2) Conference Rooms
- Three (3) Phone Rooms
- Open workspaces
- Full HVAC with Exposed Spiral Ductwork
- Elevator Access
- Pendant Light Fixtures Throughout
- Full Kitchen with Dishwasher, Ideal for Private Events
- Can Be Delivered Furnished
- Asking Rate: Inquire w/ Broker
- Lease Term: 1-5 Years