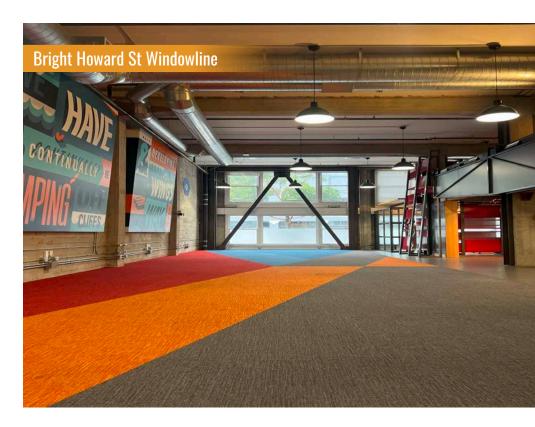

# 543 **Howard ST** PROPERTY DETAILS

- +/- 4,600 RSF Ground Floor Space
- Pin Drop Best East Cut Location
- Private Parking Lot On-Site
- Office/Event Space
- Exposed Concrete & Timber Aesthetics
- Two (2) Conference Rooms
- Three (3) Phone Rooms
- Open workspaces
- Full HVAC with Exposed Spiral Ductwork
- Elevator Access
- Pendant Light Fixtures Throughout
- Full Kitchen with Dishwasher, Ideal for Private Events
- Can Be Delivered Furnished
- Asking Rate: Inquire w/ Broker
- Lease Term: 1-5 Years