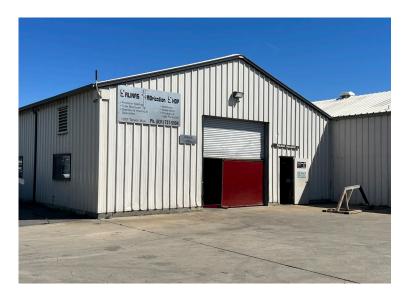

## // PROPERTY OVERVIEW

**Property Size:** 1.12 Acre **Total Rentable Square Feet:** + 13,000 SF **Zoned:** IG (General Industrial) APN: 003-471-035 Power: 220 V-400 amps **Fire Sprinklers:** None **Natural gas:** Yes Office: + 1,000 SF Fab Area: + 12,000 SF

Comments: Hard to find fabrication building in the heart of the Salinas Industrial Market.

Asking Price: \$2,900,000

Do not disturb Tenant. Shown by appointment only.