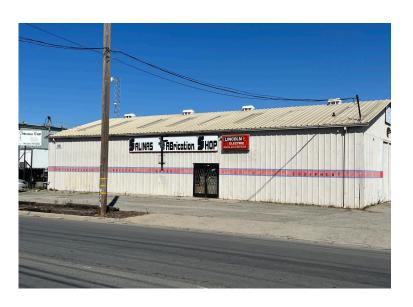

## // PROPERTY OVERVIEW

**Property Size:** 1.12 Acre **Total Rentable Square Feet:** + 13,000 SF **Zoned:** IG (General Industrial) APN: 003-471-035 Power: 220 V-400 amps **Fire Sprinklers:** None **Natural gas:** Yes Office: + 1,000 SF Fab Area: + 12,000 SF

Comments: Hard to find fabrication building in the heart of the Salinas Industrial Market.

Asking Price: \$2,900,000

Do not disturb Tenant. Shown by appointment only.