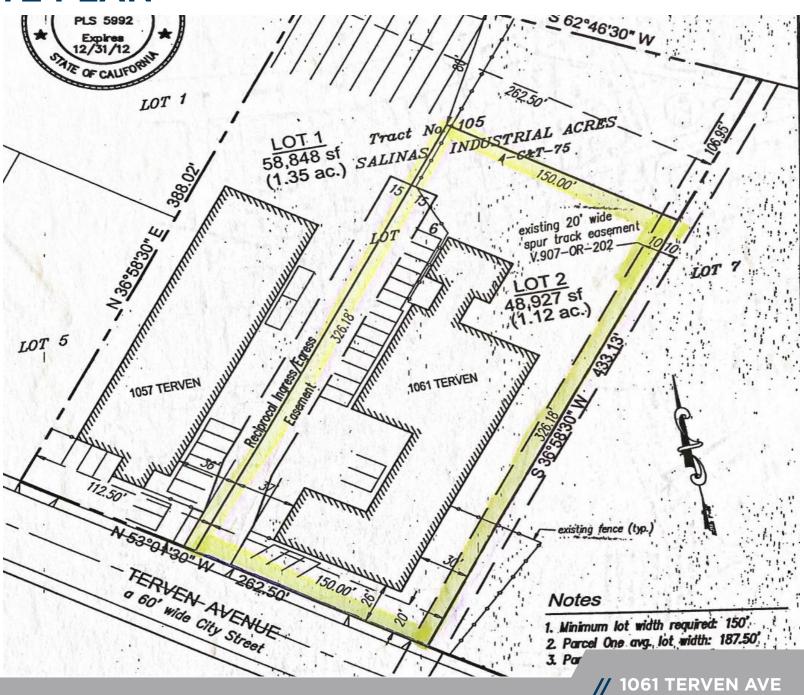

## // PROPERTY OVERVIEW

**Property Size:** 1.12 Acre **Total Rentable Square Feet:** + 13,000 SF **Zoned:** IG (General Industrial) APN: 003-471-035 Power: 220 V-400 amps **Fire Sprinklers:** None **Natural gas:** Yes Office: + 1,000 SF Fab Area: + 12,000 SF

Comments: Hard to find fabrication building in the heart of the Salinas Industrial Market.

Asking Price: \$2,900,000

Do not disturb Tenant. Shown by appointment only.







## **// SITE PLAN**





## **CONTACT**

MICHAEL BASSETTI Director +1 831 737 1124 michael.bassetti@cushwake.com

GREG FINDLEY Managing Director +1 831 755 1639 greg.findley@cushwake.com 328-B Main St Salinas, CA 93901 + 18314498000 cushmanwakefield.com

©2023 Cushman & Wakefield. All rights reserved. The material in this presentation has been prepared solely for information purposes, and is strictly confidential. Any disclosure, use, copying or circulation of this presentation (or the information contained within it) is strictly prohibited, unless you have obtained Cushman & Wakefield's prior written consent. The views expressed in this presentation are the views of the author and do not necessarily reflect the views of Cushman & Wakefield. Neither this presentation nor any part of it shall form the basis of,