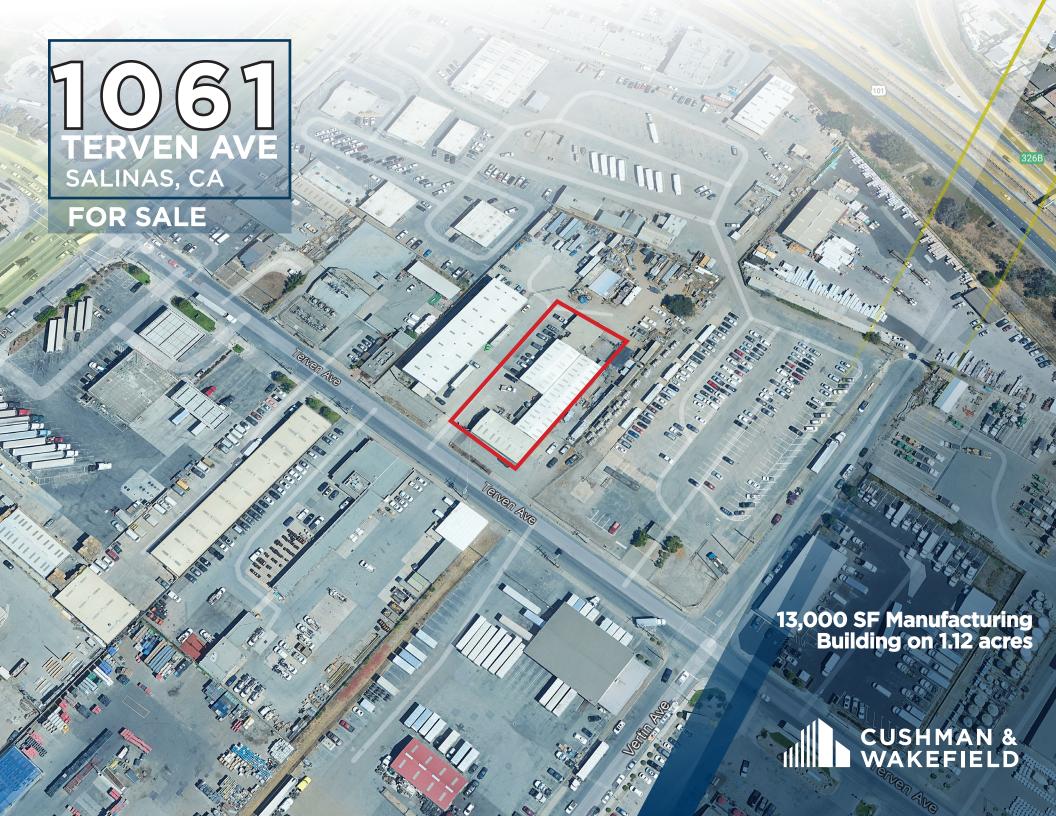

## // PROPERTY OVERVIEW

**Property Size:** 1.12 Acre **Total Rentable Square Feet:** + 13,000 SF **Zoned:** IG (General Industrial) APN: 003-471-035 Power: 220 V-400 amps **Fire Sprinklers:** None **Natural gas:** Yes Office: + 1,000 SF Fab Area: + 12,000 SF

Comments: Hard to find fabrication building in the heart of the Salinas Industrial Market.

Asking Price: \$2,900,000

Do not disturb Tenant. Shown by appointment only.