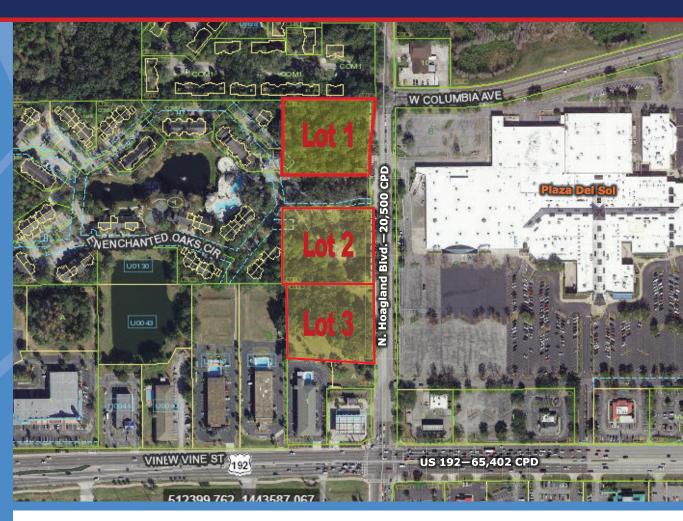

## KISSIMMEE PARCEL

N. Hoagland Blvd., Kissimmee, FL 34741

### **HOTEL / RETAIL / OFFICE USE**

- Lot 1 2.012 Acres (site plans available for hotel development)
   Lot 2 - 2.053 Acres
   Lot 3 - 2.039 Acres
- Close proximity of Kissimmee Gateway Airport and US 192
- · Zoned commercial use
- Traffic Counts:
   N. Hoagland Blvd. 20,500 CPD
   US 192 65,402 CPD