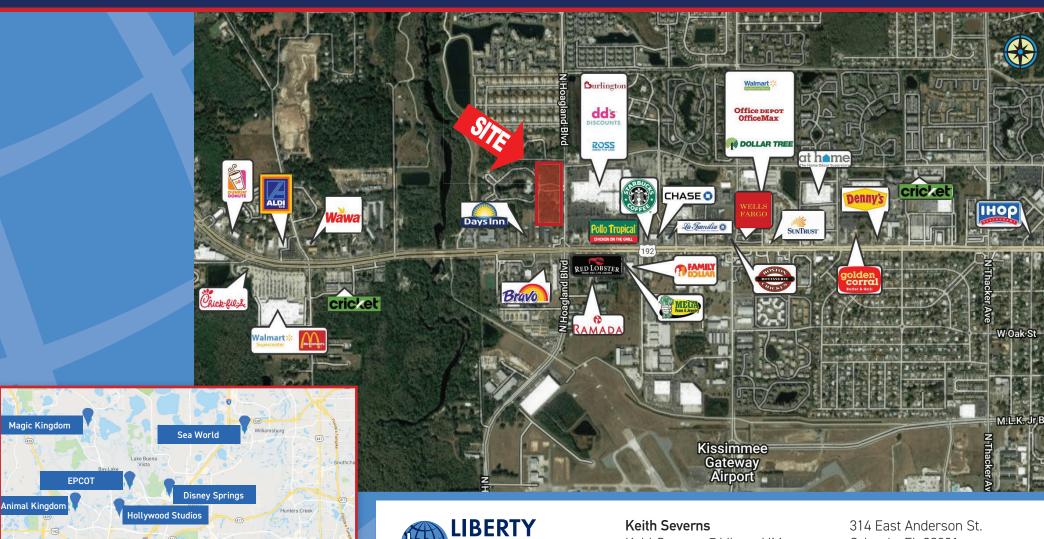

## KISSIMMEE PARCEL

N. Hoagland Blvd., Kissimmee, FL 34741

### **HOTEL / RETAIL / OFFICE USE**

- Lot 1 2.012 Acres (site plans available for hotel development)
   Lot 2 - 2.053 Acres
   Lot 3 - 2.039 Acres
- Close proximity of Kissimmee Gateway Airport and US 192
- · Zoned commercial use
- Traffic Counts:
   N. Hoagland Blvd. 20,500 CPD
   US 192 65,402 CPD