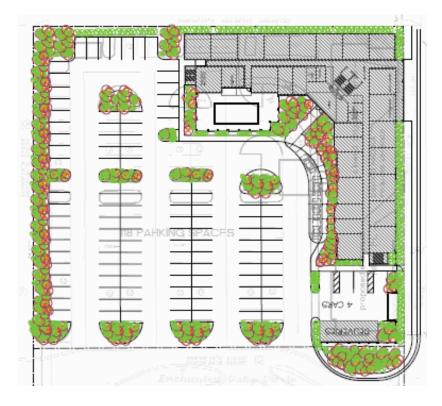

### **HOTEL / RETAIL / OFFICE USE**

- Lot 1 2.012 Acres (site plans available for hotel development)
   Lot 2 - 2.053 Acres
   Lot 3 - 2.039 Acres
- Close proximity of Kissimmee Gateway Airport and US 192
- · Zoned commercial use
- Traffic Counts:
   N. Hoagland Blvd. 20,500 CPD
   US 192 65,402 CPD