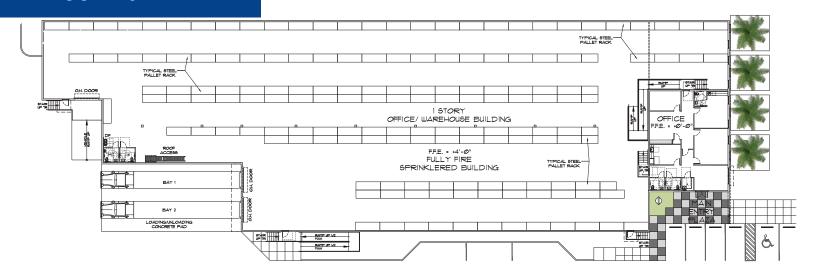

# Conceptual Plan

Priced to sell at \$1.32M per acre or under \$32 per square foot.

Approved site plan and complete set of construction documents for a 31,400 SF warehouse building with 29' clear ceiling heights are available at an additional cost if desired.