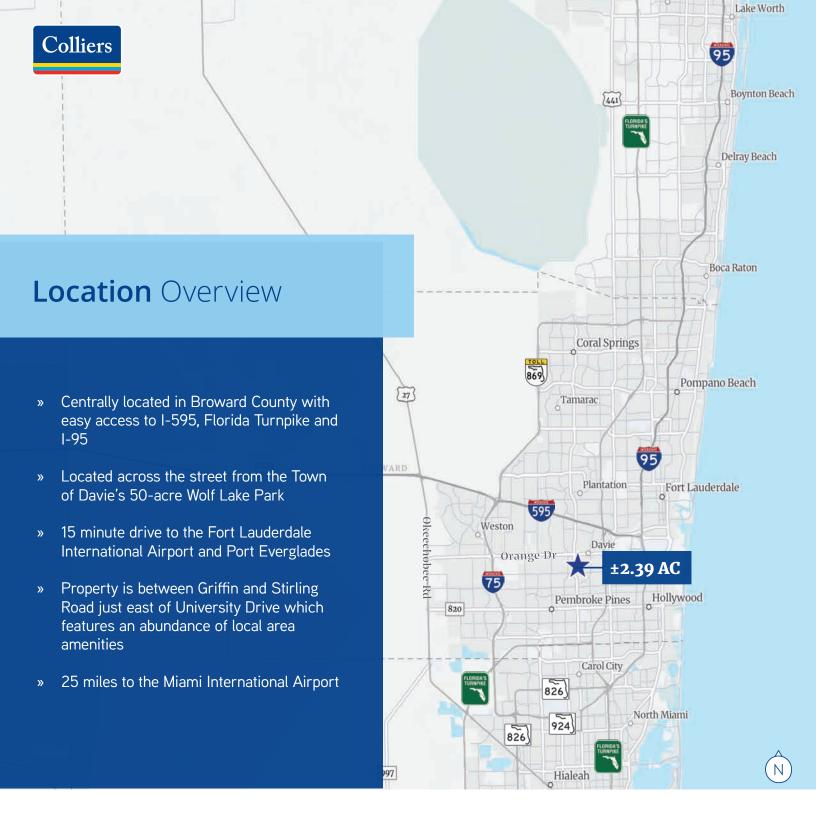

# **Commercial Land for Sale** ±2.39 Acres

5355 SW 76th Avenue, Davie, FL 33328

This ±2.39 acre property centrally located in Broward County offers a flex/warehouse or multi-family development opportunity with 165' of frontage on SW 76<sup>th</sup> Avenue.