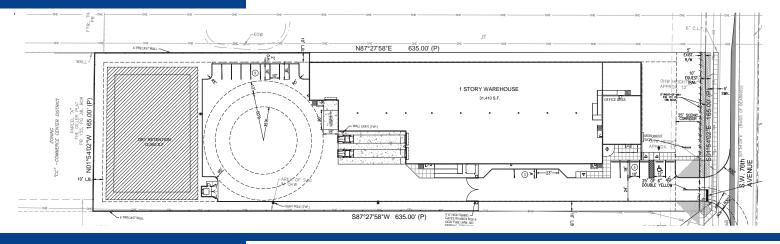

Priced to sell at \$1.32M per acre or under \$32 per square foot.

Approved site plan and complete set of construction documents for a 31,400 SF warehouse building with 29' clear ceiling heights are available at an additional cost if desired.

# Conceptual Plan

# Floor Plan