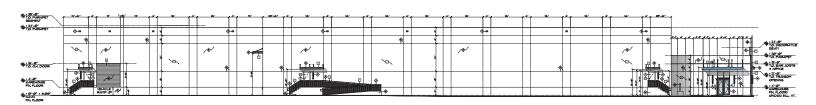

xcludes all liability for loss and damages arising there from. This publication is the copyrighted property of Colliers International and/or its licensor(s). ©2024. All rights reserved. Commercial Real Estate Services.

# **Commercial Land for Sale** ±2.39 Acres

5355 SW 76th Avenue, Davie, FL 33328

This ±2.39 acre property centrally located in Broward County offers a flex/warehouse or multi-family development opportunity with 165' of frontage on SW 76<sup>th</sup> Avenue.

Priced to sell at \$1.32M per acre or under \$32 per square foot.

Approved site plan and complete set of construction documents for a 31,400 SF warehouse building with 29' clear ceiling heights are available at an additional cost if desired.



Conceptual Building Image



# Conceptual Plan



## **South** Elevation



# Floor Plan





## **Land** Specifications



±2.39

(103,949 total SF)



**Parcel #** 50-41-33-41-0010



Frontage 165' on SW 76th Ave & 635' Depth



Current Zoning
CC - Commerce
Center District

## **Demographics** 5-Mile Radius









\$103,284







#### Restaurants































































































### **Alfie Hamilton**

Senior Vice President +1 954 652 4615 alfie.hamilton@colliers.com **Colliers International** Florida, LLC 200 E Broward Blvd Suite 120 Fort Lauderdale, FL 33301



colliers.com