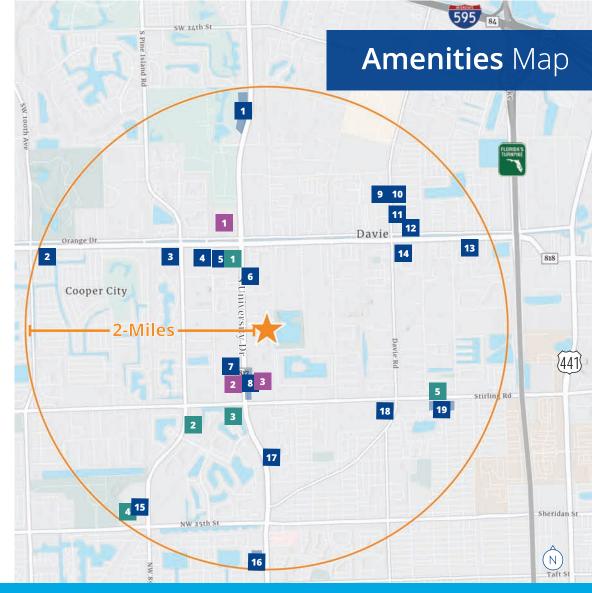

s

5355 SW 76th Avenue, Davie, FL 33328

This ±2.39 acre property centrally located in Broward County offers a flex/warehouse or multi-family development opportunity with 165' of frontage on SW 76<sup>th</sup> Avenue.

Priced to sell at \$1.32M per acre or under \$32 per square foot.

Approved site plan and complete set of construction documents for a 31,400 SF warehouse building with 29' clear ceiling heights are available at an additional cost if desired.



Conceptual Building Image



# Conceptual Plan



## **South** Elevation



# Floor Plan





## **Land** Specifications



±2.39

(103,949 total SF)



**Parcel #** 50-41-33-41-0010



Frontage 165' on SW 76th Ave & 635' Depth



Current Zoning
CC - Commerce
Center District

## **Demographics** 5-Mile Radius









\$103,284







#### Restaurants































































































### **Alfie Hamilton**

Senior Vice President +1 954 652 4615 alfie.hamilton@colliers.com **Colliers International** Florida, LLC 200 E Broward Blvd Suite 120 Fort Lauderdale, FL 33301



colliers.com