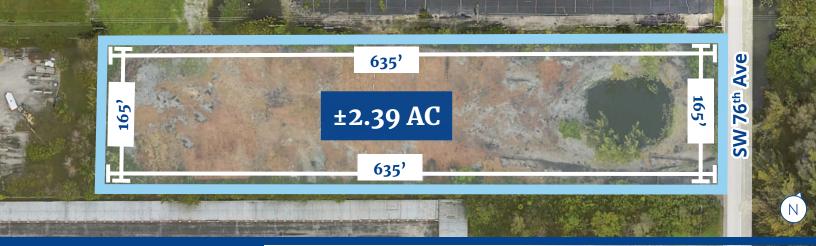

# **Commercial Land for Sale** ±2.39 Acres

5355 SW 76th Avenue, Davie, FL 33328

This ±2.39 acre property centrally located in Broward County offers a flex/warehouse or multi-family development opportunity with 165' of frontage on SW 76<sup>th</sup> Avenue.

## **Land** Specifications

±2.39

(103,949 total SF)

**Parcel #** 50-41-33-41-0010

Frontage 165' on SW 76th Ave & 635' Depth

Current Zoning
CC - Commerce
Center District