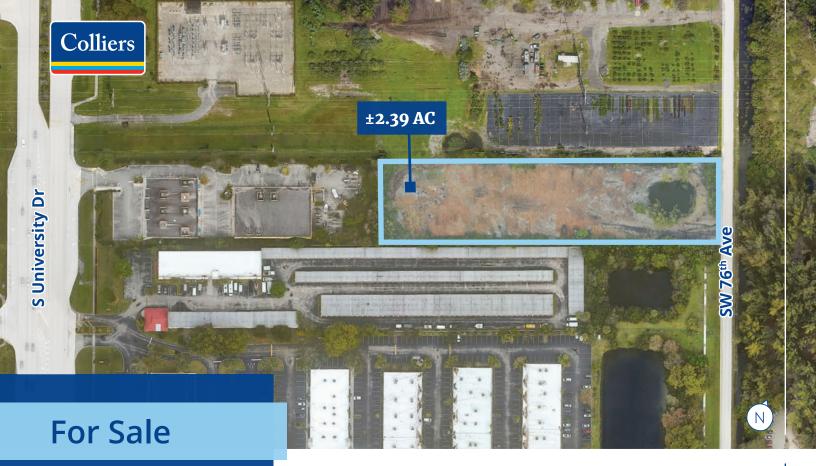

# **Commercial Land for Sale** ±2.39 Acres

5355 SW 76th Avenue, Davie, FL 33328

This ±2.39 acre property centrally located in Broward County offers a flex/warehouse or multi-family development opportunity with 165' of frontage on SW 76<sup>th</sup> Avenue.

## **Land** Specifications

±2.39

(103,949 total SF)

**Parcel #** 50-41-33-41-0010

Frontage 165' on SW 76th Ave & 635' Depth

Current Zoning
CC - Commerce
Center District