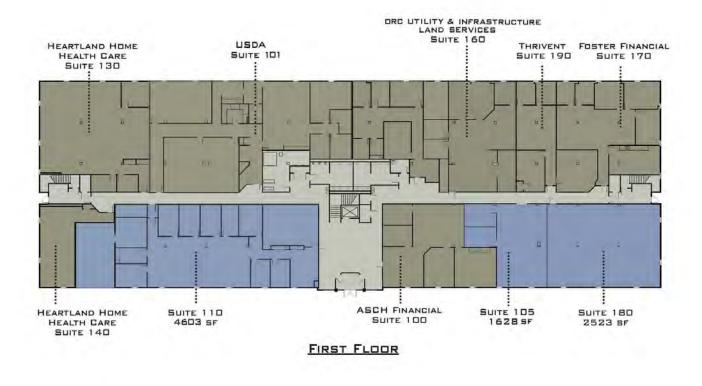

### **FLOOR PLAN**

#### **DUPONT OFFICE CENTER I - CLASS A OFFICE NEAR DUPONT HOSPITAL**

JOY NEUENSCHWANDER, SIOR, CPM Broker Associate joyn@zacherco.com 260.422.8474

JOHN ADAMS, CCIM Vice President - Brokerage Services jadams@zacherco.com 260.422.8474 x209

#### **DUPONT OFFICE CENTER I - CLASS A OFFICE NEAR DUPONT HOSPITAL**

| BUILDING LOCATION/ZONING/SIZE |                          | PRICE/AVAILABILITY         |                                            |
|-------------------------------|--------------------------|----------------------------|--------------------------------------------|
| Street Address                | 2720 Dupont Commerce Ct. | Available Space            | 8,754 SF                                   |
| City, State, Zip              | Fort Wayne, IN 46825     | Suite 105 (Subleas         | se) 1,628 SF                               |
| County/Township               | Allen/St. Joseph         | Suite 110                  | 4,603 SF                                   |
| City Limits                   | Inside                   | Suite 180                  | 2,523 SF                                   |
| Zoning                        | C1/Professional Office   | Lease Rate                 | \$20.00 SF/yr                              |
|                               | & Personal Services      | Lease Type                 | Full Service                               |
| Total Building Size           | 58,220 SF                | Lease Term                 | 3 - 5 Years Preferred                      |
| Site Acreage                  | 4 Acres                  | Availability               | Immediately                                |
|                               |                          | Availability               | inineclately                               |
| BUILDING DATA                 |                          | FINANCIAL RESPONSIBILITIES |                                            |
| Date of Construction          | 1999                     | Utilities                  | Landlord                                   |
| Building Type                 | Office                   | Property Taxes             | Landlord                                   |
| Type of Construction          | Tilt-up Concrete         | Property Insurance         | Landlord                                   |
| Number of Stories             | 2                        | Lawn & Snow                | Landlord                                   |
| Heat                          | Heat Pump                | Maintenance & Repa         |                                            |
| Air Conditioning              | Central                  | Roof & Structure           | Landlord                                   |
| Parking Lot                   | Asphalt                  | Phone & Internet           | Tenant                                     |
| Parking Spaces                | 244                      |                            | lonant                                     |
| Generator/UPS System          | 2nd Floor                | <u>CO-TENANTS</u>          |                                            |
| POPULATION DEMOGRAPHICS       |                          | Foster Financial           | Heartland Home Health Care                 |
|                               |                          | Asch Financial             | Thrivent Financial                         |
| 1 Mile                        | 4,246                    | USDA                       | ORC Utility & Infrastructure Land Services |
| 3 Miles                       | 55,060                   | Nucor Harris Rebar         |                                            |
| 5 Miles                       | 120,824                  |                            |                                            |
| <u>UTILITIES</u>              |                          |                            |                                            |
| Electric Supplier             | AEP                      |                            |                                            |
| Natural Gas Source            | NIPSCO                   |                            |                                            |
| Water & Sewer                 | City of Fort Wayne       |                            |                                            |
|                               |                          |                            |                                            |