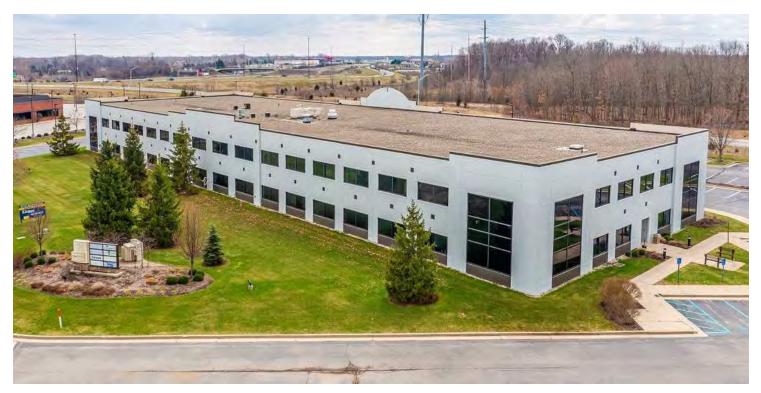

# E LEASE OFFICE PROPERTY

2720 Dupont Commerce Ct. Fort Wayne, IN 46825

## Dupont Office Center I - Class A Office Near Dupont Hospital

#### About The Property

- Spaces range from 1,628 SF to 4,603 SF
- Easy access to I-69 and Dupont Rd.
- Ample parking
- 24/7 building access
- Professionally managed
- Lease rate \$20.00 psf/yr., Full service