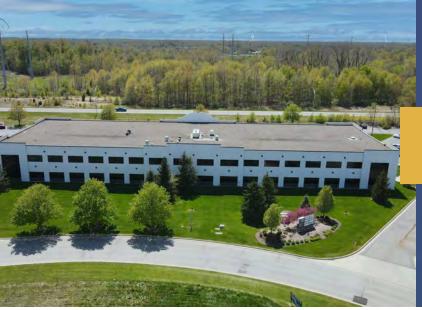

# E LEASE OFFICE PROPERTY

2720 Dupont Commerce Ct. Fort Wayne, IN 46825

## Dupont Office Center I - Class A Office Near Dupont Hospital

#### About The Property

- Spaces range from 1,628 SF to 4,603 SF
- Easy access to I-69 and Dupont Rd.
- Ample parking
- 24/7 building access
- Professionally managed
- Lease rate \$20.00 psf/yr., Full service