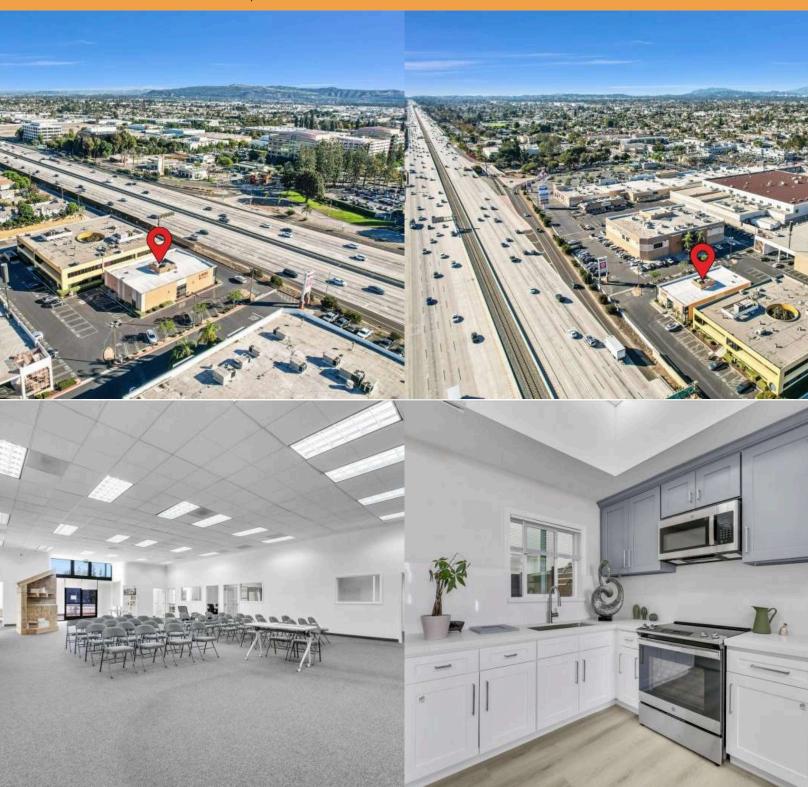

# INVESTMENT SUMMARY

6,000 sq.ft. office space with breathtaking views of Rosemead, conveniently located within the modern and luxurious 3501 Hart Ave. With access to a range of services including grocer, dining, spa, daycare and medical practices, this location combines tenant convenience and impressive interiors. This layout is supported by ample storage space, making it suitable for a business requiring comprehensive facilities for both administrative tasks and client-facing meetings. The combination of private and shared spaces ensures flexibility for a range of professional uses.

# PROPERTY HIGHLIGHTS

- appears to be set up as a versatile office space with 10 private offices, two large meeting rooms, two smaller meeting rooms, and two restrooms. This layout is supported by ample storage space, making it suitable for a business requiring comprehensive facilities for both administrative tasks and client-facing meetings.
- With floorplates offering multiple orientations for private offices and a variety of city views, each office space promotes an incomparable working experience that is defined by serenity, sophistication, and comfort.
- High-ceilings and highly flexible floor plans offer bright and spacious multi-purpose spaces to realize your business' full potential.