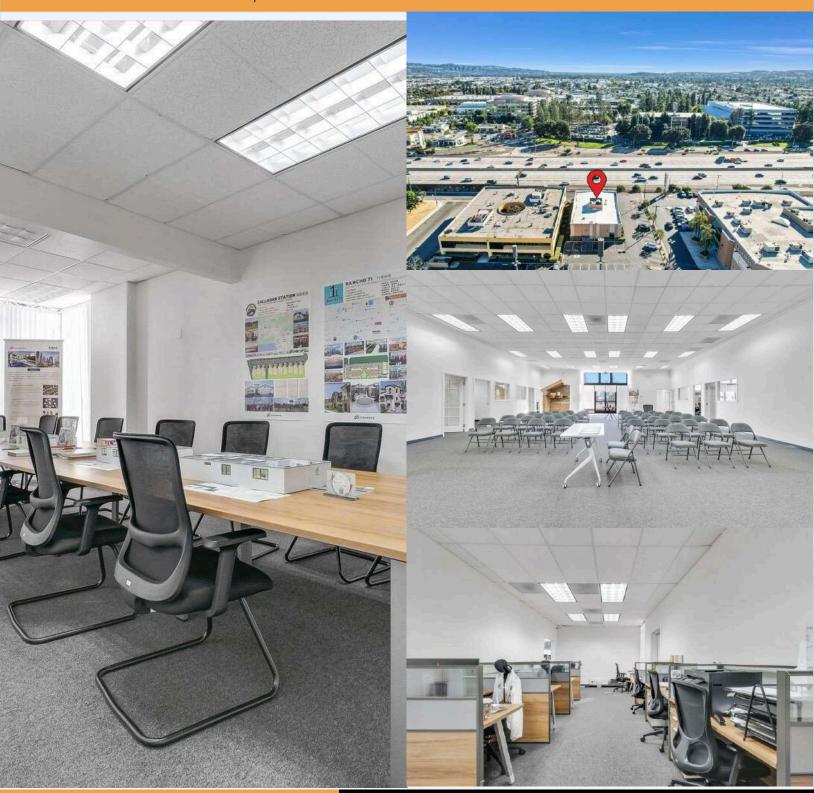

# INVESTMENT SUMMARY

6,000 sq.ft. office space with breathtaking views of Rosemead, conveniently located within the modern and luxurious 3501 Hart Ave. With access to a range of services including grocer, dining, spa, daycare and medical practices, this location combines tenant convenience and impressive interiors. This layout is supported by ample storage space, making it suitable for a business requiring comprehensive facilities for both administrative tasks and client-facing meetings. The combination of private and shared spaces ensures flexibility for a range of professional uses.

# PROPERTY HIGHLIGHTS

- appears to be set up as a versatile office space with 10 private offices, two large meeting rooms, two smaller meeting rooms, and two restrooms. This layout is supported by ample storage space, making it suitable for a business requiring comprehensive facilities for both administrative tasks and client-facing meetings.
- With floorplates offering multiple orientations for private offices and a variety of city views, each office space promotes an incomparable working experience that is defined by serenity, sophistication, and comfort.
- High-ceilings and highly flexible floor plans offer bright and spacious multi-purpose spaces to realize your business' full potential.