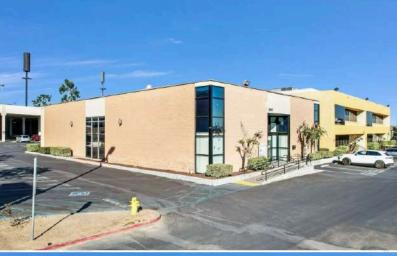

# INVESTMENT SUMMARY

6,000 sq.ft. office space with breathtaking views of Rosemead, conveniently located within the modern and luxurious 3501 Hart Ave. With access to a range of services including grocer, dining, spa, daycare and medical practices, this location combines tenant convenience and impressive interiors. This layout is supported by ample storage space, making it suitable for a business requiring comprehensive facilities for both administrative tasks and client-facing meetings. The combination of private and shared spaces ensures flexibility for a range of professional uses.

# PROPERTY HIGHLIGHTS

- appears to be set up as a versatile office space with 10 private offices, two large meeting rooms, two smaller meeting rooms, and two restrooms. This layout is supported by ample storage space, making it suitable for a business requiring comprehensive facilities for both administrative tasks and client-facing meetings.
- With floorplates offering multiple orientations for private offices and a variety of city views, each office space promotes an incomparable working experience that is defined by serenity, sophistication, and comfort.
- High-ceilings and highly flexible floor plans offer bright and spacious multi-purpose spaces to realize your business' full potential.