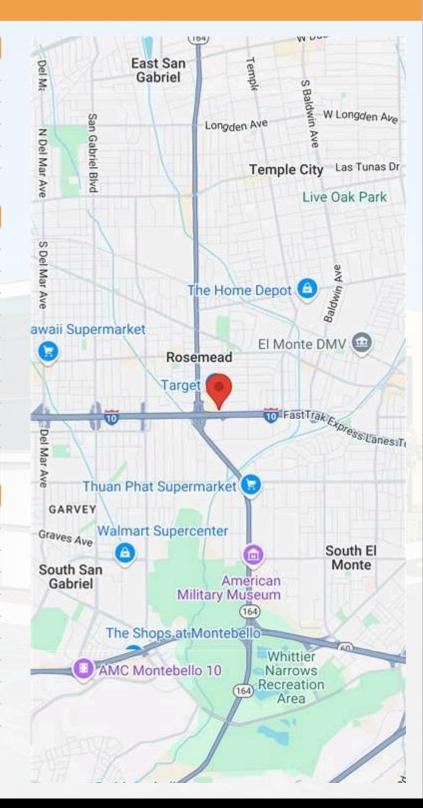

10 FREEWAY

License #: #02089905

HARPER WANG

Direct: 626-996-0498

Harperw.realtor@gmail.com

| POPULATION           | 1 MILE  | 3 MILE  | 5 MILE  |
|----------------------|---------|---------|---------|
| 2000 Population 2010 | 27,882  | 256,738 | 588,951 |
| Population 2024      | 28,059  | 257,142 | 589,892 |
| Population 2029      | 25,638  | 242,968 | 564,232 |
| Population 2024-2029 | 24,622  | 237,948 | 549,971 |
| Growth Rate 2024     | -0.81 % | -0.42 % | -0.51 % |
| Daytime Population   | 26,468  | 218,493 | 527,897 |

# **ABOUT ROSEMEAD**

Rosemead is a city in Los Angeles County, California, United States. The 2020 United States Census reported a population of 51,185. Rosemead is part of a cluster of cities, along with Alhambra, Arcadia, Temple City, Monterey Park, San Marind and San Gabriel, in the west San Gabriel Valley with a growing Asian-American population. The combination of private and shared spaces ensures flexibility for a range of professional uses. This type of setup would be ideal for mid sized businesses looking for a functional, well-equipped office environment.

#### CITY OF ROSEMEAD

COUNTY LOS ANGELES

INCORPORATED 8/3/1959

AREA

CITY 5.2 SQ MI LAND 5.2 SQ MI

ELEVATION 318 FT

POPULATION

POPULATION 51,185