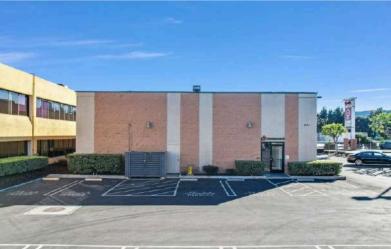

# INVESTMENT SUMMARY

6,000 sq.ft. office space with breathtaking views of Rosemead, conveniently located within the modern and luxurious 3501 Hart Ave. With access to a range of services including grocer, dining, spa, daycare and medical practices, this location combines tenant convenience and impressive interiors. This layout is supported by ample storage space, making it suitable for a business requiring comprehensive facilities for both administrative tasks and client-facing meetings. The combination of private and shared spaces ensures flexibility for a range of professional uses.

### PROPERTY SUMMMARY

| Building SqFt | 6,000 SqFt            |
|---------------|-----------------------|
| Lot Size (SF) | 94,030.00 SqFt        |
| Parcel ID     | 8594-023-050          |
| Zoning Type   | Commercial            |
| County        | Los Angeles           |
| Coordinates   | 34.072958,-118.069471 |
| Property Type | Office                |