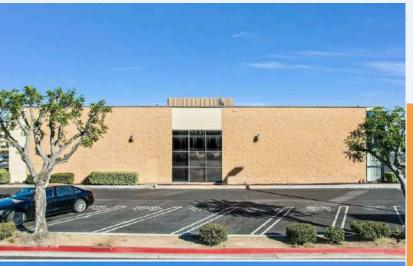

#### FOR LEASE

3501 HART AVE ROSEMEAD, CA 91770

# INVESTMENT SUMMARY

6,000 sq.ft. office space with breathtaking views of Rosemead, conveniently located within the modern and luxurious 3501 Hart Ave. With access to a range of services including grocer, dining, spa, daycare and medical practices, this location combines tenant convenience and impressive interiors. This layout is supported by ample storage space, making it suitable for a business requiring comprehensive facilities for both administrative tasks and client-facing meetings. The combination of private and shared spaces ensures flexibility for a range of professional uses.