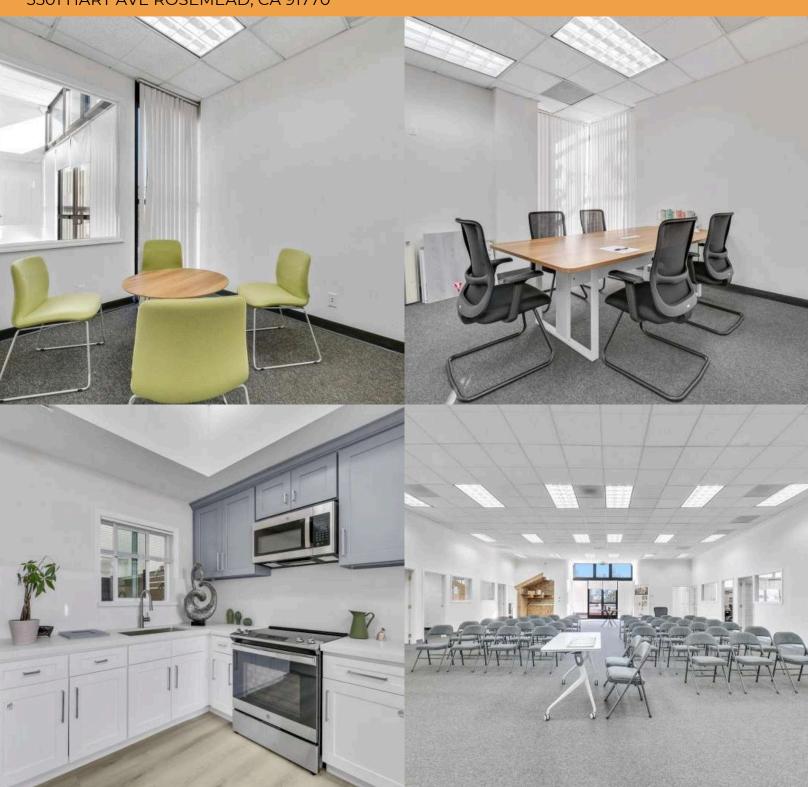

# INVESTMENT SUMMARY

6,000 sq.ft. office space with breathtaking views of Rosemead, conveniently located within the modern and luxurious 3501 Hart Ave. With access to a range of services including grocer, dining, spa, daycare and medical practices, this location combines tenant convenience and impressive interiors. This layout is supported by ample storage space, making it suitable for a business requiring comprehensive facilities for both administrative tasks and client-facing meetings. The combination of private and shared spaces ensures flexibility for a range of professional uses.

# PROPERTY HIGHLIGHTS

- appears to be set up as a versatile office space with 10 private offices, two large meeting rooms, two smaller meeting rooms, and two restrooms. This layout is supported by ample storage space, making it suitable for a business requiring comprehensive facilities for both administrative tasks and client-facing meetings.
- With floorplates offering multiple orientations for private offices and a variety of city views, each office space promotes an incomparable working experience that is defined by serenity, sophistication, and comfort.
- High-ceilings and highly flexible floor plans offer bright and spacious multi-purpose spaces to realize your business' full potential.