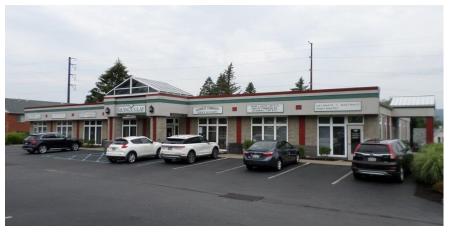

## Office Space Available for Lease

ADDRESS 1141 Clay Avenue, Dunmore, Lackawanna County, PA 18510

PARCEL LOCALE The property is located at the Quincy Clay Professional Complex with access from both Clay

Avenue and Quincy Avenue in Dunmore.

| Unit | Space Location | Available Square<br>Feet | Rent                        | Use    |
|------|----------------|--------------------------|-----------------------------|--------|
| 1    | Right End Cap  | ± 850                    | \$24/SF gross plus electric | Office |

ZONING City Neighborhood Mixed Use District (Dunmore Borough).

RENT/TERM \$24.00/SF gross plus separately electric. Trash removal and interior janitorial are Tenant's

responsibility. Negotiable Term.

REMARKS 1 unit of  $\pm$  850 SF available for lease at in the Quincy Clay Professional Complex at 1141 Clay

Avenue in Dunmore. Ample parking available for Tenant and customer use. Lease rate does not include electric, trash or interior janitorial. Unit is currently demised as office space with a

reception area, 3 private offices, kitchenette and a private restroom.