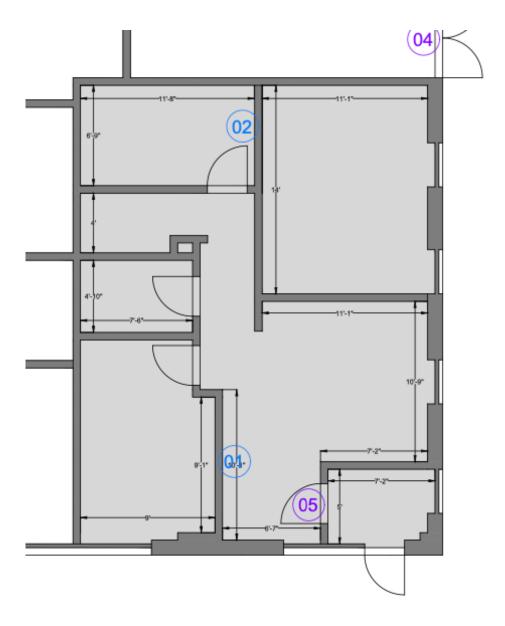

## **FLOOR PLAN**

All information furnished regarding property for sale, rental or financing is from sources deemed reliable, but no warranty or representation is made as to the accuracy thereof, and same is submitted, subject to errors, omissions, change of price, rental or other conditions, prior sale, lease or financing, or withdrawal without notice.

Avenue in Dunmore. Ample parking available for Tenant and customer use. Lease rate does not include electric, trash or interior janitorial. Unit is currently demised as office space with a

reception area, 3 private offices, kitchenette and a private restroom.