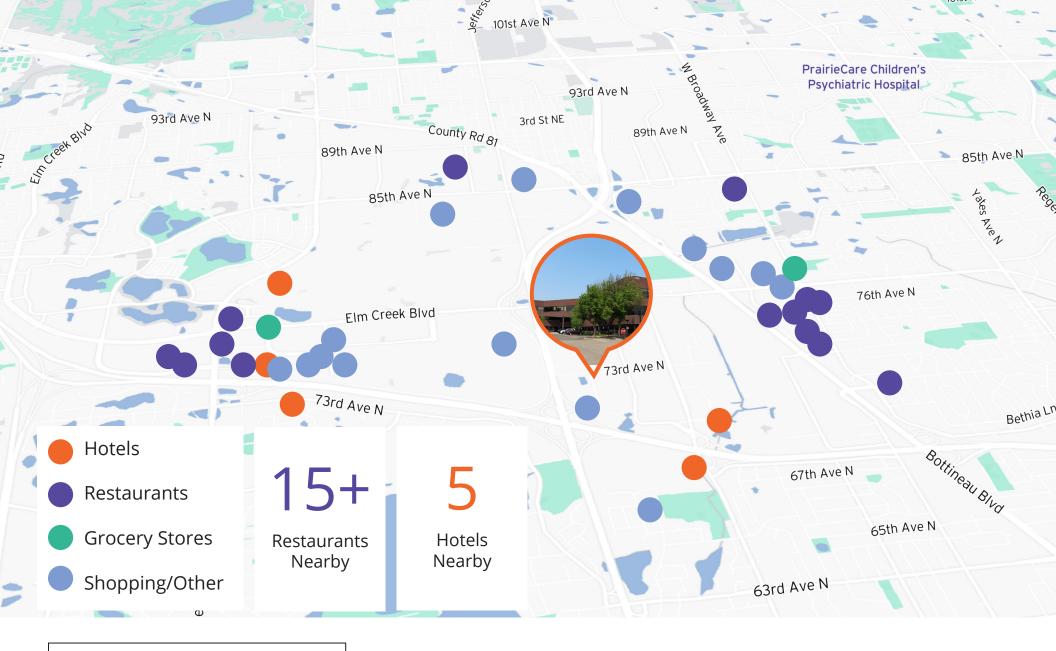

# Offering Overview

Immediate access to I-94/I-694 and Highway 169

Minutes from major retail and hospitality at Arbor Lakes

20 reserved parking stalls Abundant surface parking (7/1000 RSF)

Strong and responsive local ownership and management