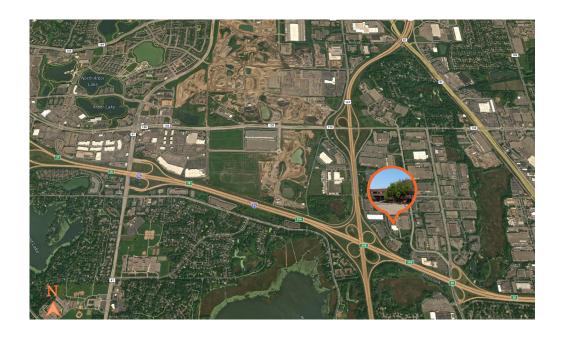

# Offering Overview

Immediate access to I-94/I-694 and Highway 169

Minutes from major retail and hospitality at Arbor Lakes

20 reserved parking stalls Abundant surface parking (7/1000 RSF)

Strong and responsive local ownership and management