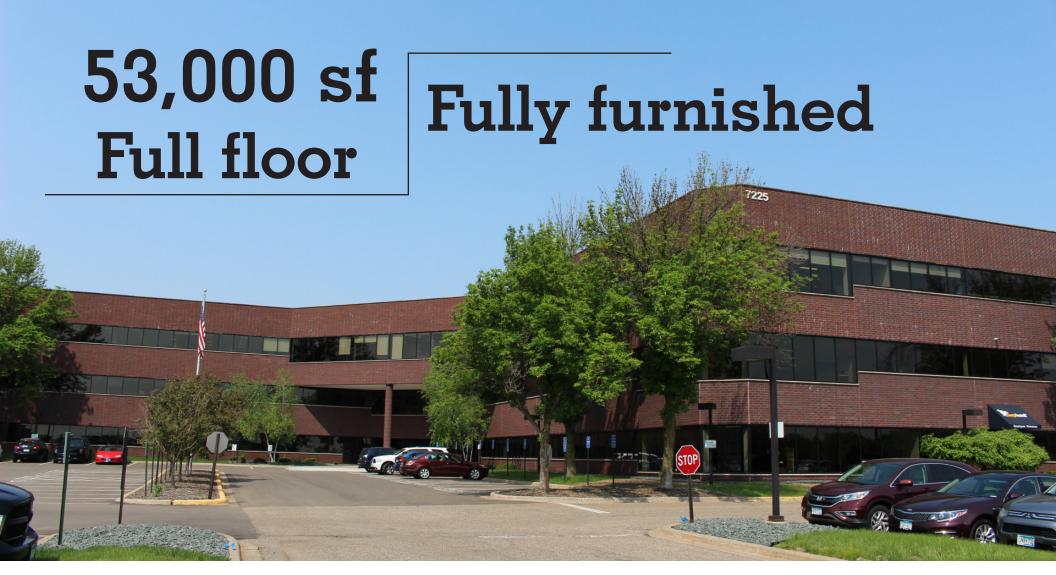

# Offering Overview

Immediate access to I-94/I-694 and Highway 169

Minutes from major retail and hospitality at Arbor Lakes

20 reserved parking stalls Abundant surface parking (7/1000 RSF)

Strong and responsive local ownership and management

### **Available Spaces**

| Suite 200 <b>full floor furnished</b><br>available January 1, 2025 | 53,000 SF |
|--------------------------------------------------------------------|-----------|
| Suite 50 - lower level tech/assembly                               | 30,000 SF |

### **Lease Information**

| Lease Type     | Net                |
|----------------|--------------------|
| Total Space    | 30,000 - 53,000 SF |
| Lease Term     | 5 - 10 years       |
| Net Lease Rate | \$13.00 SF/yr      |
| TAX/OPS        | \$9.67 - 2025      |
| Last Renovated | 2023               |