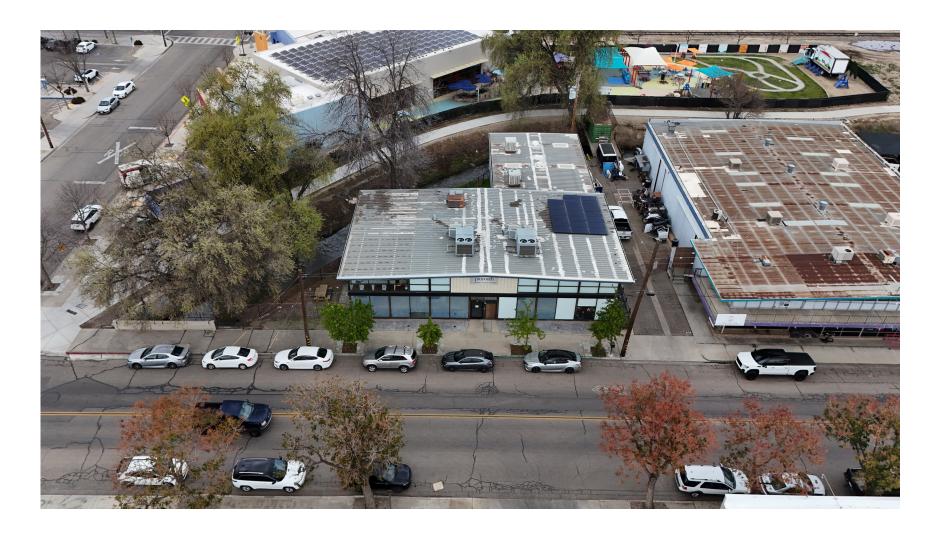

1,400,000.00



#### **Additional Comments:**

Rare opportunity to buy a mixed use property, offering both office and warehouse space in desirable Downtown Visalia. The two story building offers warehouse area with ground level roll up doors, first floor office area and second story office area. The office portion provides multiple large private rooms, bullpen area, private restrooms and more. Well located within walking distance to downtown amenities - restaurants, shopping, banking and more. Please call for further details.



to learn more, visit: www.mdgre.com

1005 N Demaree Street Visalia, California 93291 O | 559.754.3020

# **FLOOR PLAN - First Floor**



# **FLOOR PLAN - Second Floor**



### **SITE PLAN**



### **LOCATION MAP**



# **PROPERTY LAYOUT**



# **PROPERTY PHOTOS**