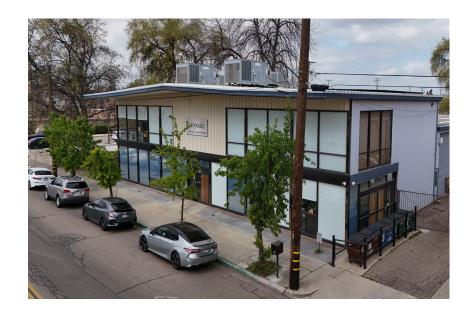

# **PROPERTY LAYOUT**

#### **Additional Comments:**

Rare opportunity to buy a mixed use property, offering both office and warehouse space in desirable Downtown Visalia. The two story building offers warehouse area with ground level roll up doors, first floor office area and second story office area. The office portion provides multiple large private rooms, bullpen area, private restrooms and more. Well located within walking distance to downtown amenities - restaurants, shopping, banking and more. Please call for further details.