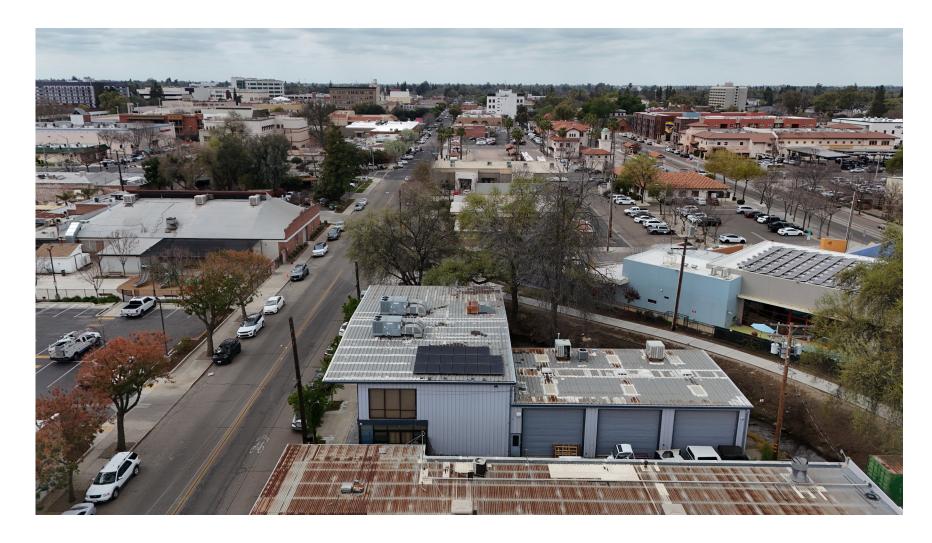

rcial

**Sales Price** \$1,400,000.00



#### **Additional Comments:**

Rare opportunity to buy a mixed use property, offering both office and warehouse space in desirable Downtown Visalia. The two story building offers warehouse area with ground level roll up doors, first floor office area and second story office area. The office portion provides multiple large private rooms, bullpen area, private restrooms and more. Well located within walking distance to downtown amenities - restaurants, shopping, banking and more. Please call for further details.



to learn more, visit: www.mdgre.com

1005 N Demaree Street Visalia, California 93291 O | 559.754.3020

# **FLOOR PLAN - First Floor**



# **FLOOR PLAN - Second Floor**



### **SITE PLAN**



### **LOCATION MAP**



# **PROPERTY LAYOUT**



# **PROPERTY PHOTOS**