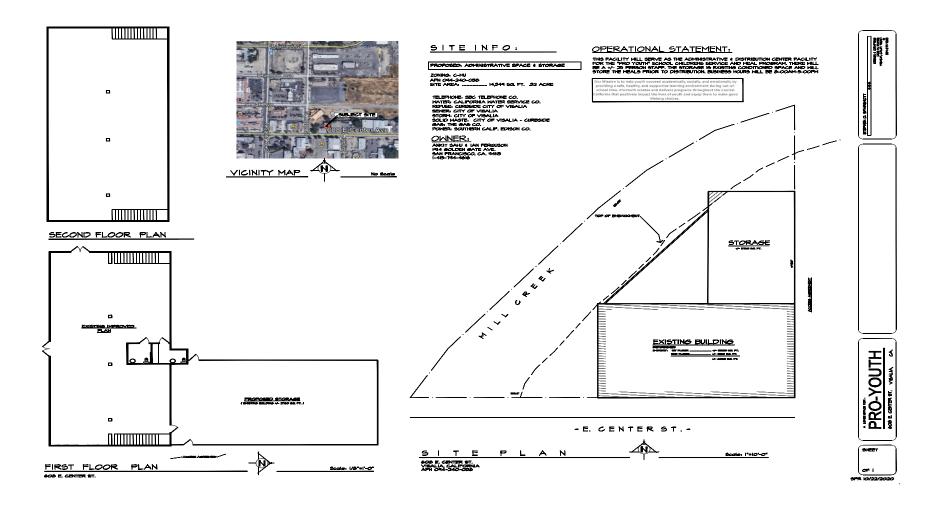

# **FLOOR PLAN - First Floor**

# **FLOOR PLAN - Second Floor**

### **SITE PLAN**

### PROPERTY DETAILS

Address 608 E Center Ave | Visalia, CA

**Square Feet Available** 9,080 +/- Sq. Ft.

**Total Office:** 6,320 SF Office 1st Floor: 3,200 SF Office 2nd Floor: 3,120 SF

Warehouse: 2,760 SF- 3 GL roll up doors