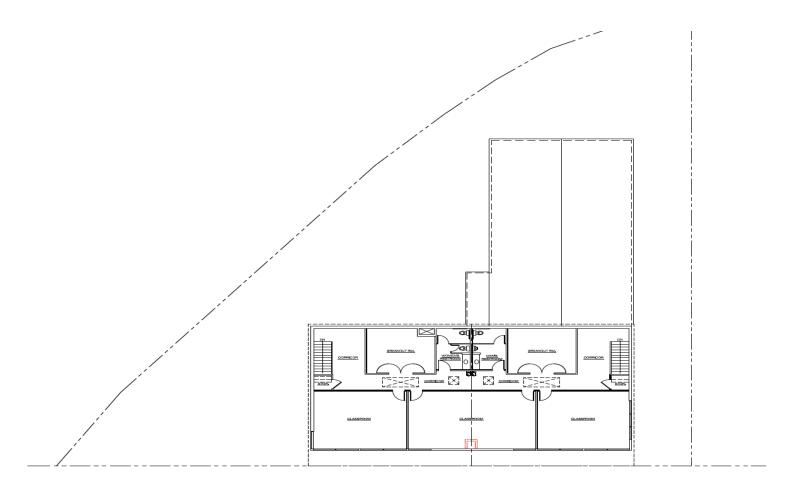

# **FLOOR PLAN - Second Floor**

### PROPERTY DETAILS

Address 608 E Center Ave | Visalia, CA

**Square Feet Available** 9,080 +/- Sq. Ft.

**Total Office:** 6,320 SF Office 1st Floor: 3,200 SF Office 2nd Floor: 3,120 SF

Warehouse: 2,760 SF- 3 GL roll up doors