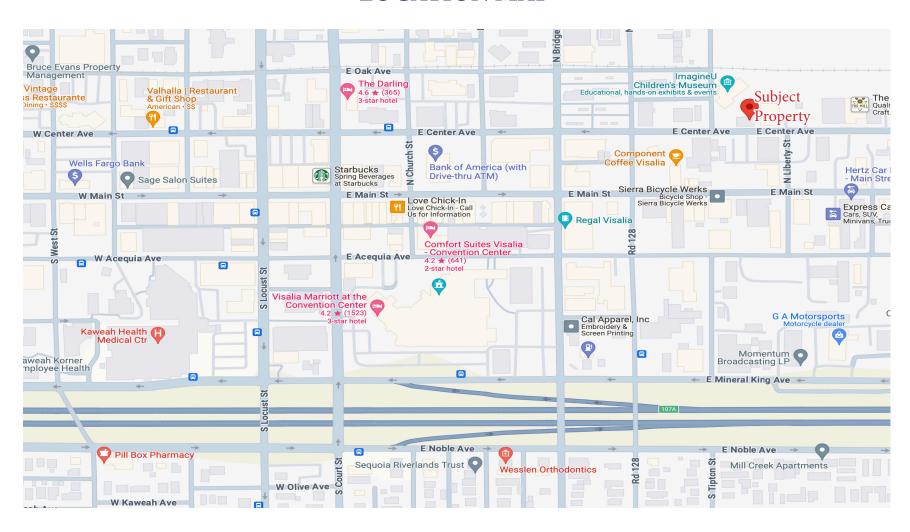

**Zoning** Service Commercial

**Sales Price** \$1,400,000.00



#### **Additional Comments:**

Rare opportunity to buy a mixed use property, offering both office and warehouse space in desirable Downtown Visalia. The two story building offers warehouse area with ground level roll up doors, first floor office area and second story office area. The office portion provides multiple large private rooms, bullpen area, private restrooms and more. Well located within walking distance to downtown amenities - restaurants, shopping, banking and more. Please call for further details.



to learn more, visit: www.mdgre.com

1005 N Demaree Street Visalia, California 93291 O | 559.754.3020

# **FLOOR PLAN - First Floor**



# **FLOOR PLAN - Second Floor**



### **SITE PLAN**



### **LOCATION MAP**



# **PROPERTY LAYOUT**



# **PROPERTY PHOTOS**