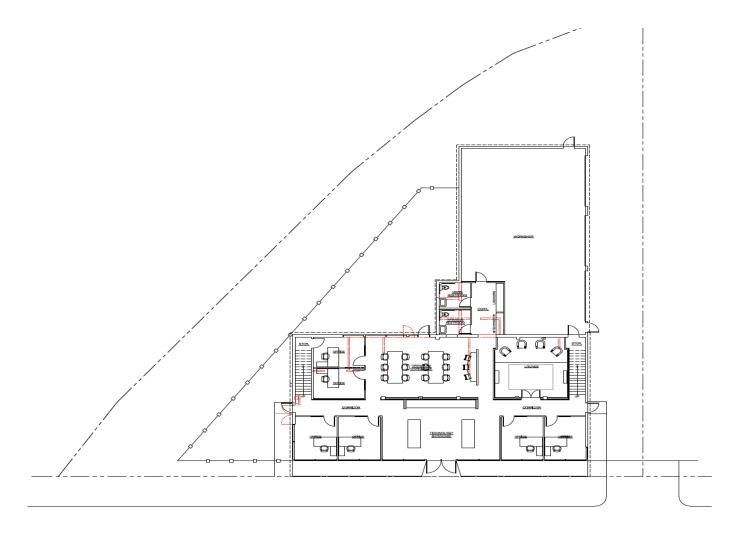

# **FLOOR PLAN - First Floor**

### PROPERTY DETAILS

Address 608 E Center Ave | Visalia, CA

**Square Feet Available** 9,080 +/- Sq. Ft.

**Total Office:** 6,320 SF Office 1st Floor: 3,200 SF Office 2nd Floor: 3,120 SF

Warehouse: 2,760 SF- 3 GL roll up doors