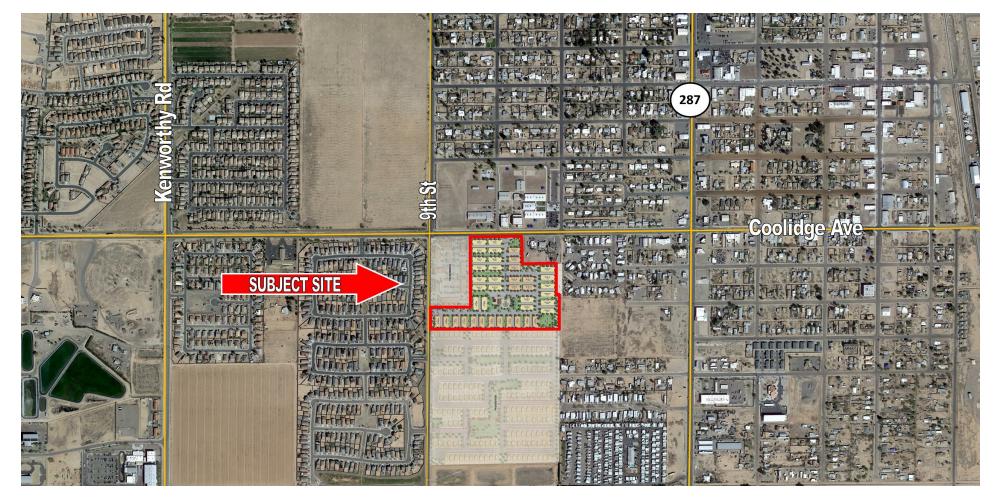

## Build-To-Rent Opportunity "Edgewood" | Coolidge, AZ

SEC of Coolidge Avenue and 9th Street | Coolidge, AZ

## PROPERTY DESCRIPTION

| Location:  | SEC of Coolidge Avenue and 9th Street   Coolidge, AZ |                       |
|------------|------------------------------------------------------|-----------------------|
| Acreage:   | +/- 20.20 Gross Acres (+/-19.57 Net Acres)           |                       |
| APN'S:     | 204-10-008E                                          |                       |
| Zoning:    | R-3 (Multi-Family Residential)                       |                       |
| Units:     | Rental Housing up to 14.5 DU/Acre                    |                       |
| Utilities: | <u>Electric</u> :                                    | APS                   |
|            | <u>Telephone</u> :                                   | Century Link          |
|            | <u>Water</u> :                                       | Arizona Water Company |
|            | <u>Sewer</u> :                                       | City of Coolidge      |