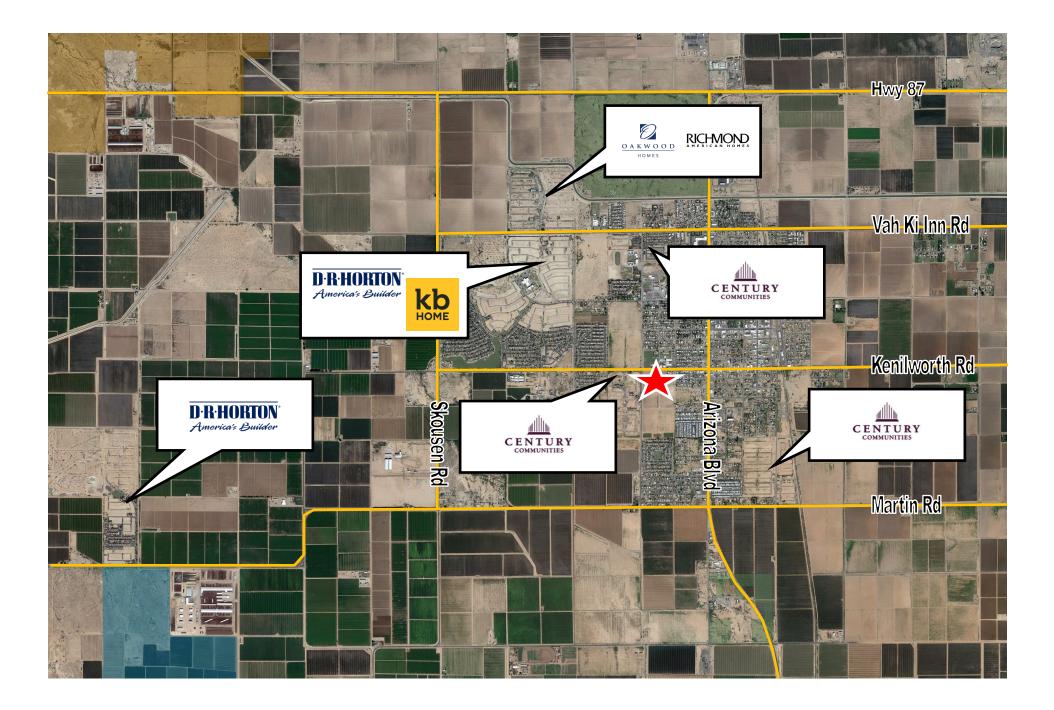

## Build-To-Rent Opportunity "Edgewood" | Coolidge, AZ

SEC of Coolidge Avenue and 9th Street | Coolidge, AZ

## PROPERTY DESCRIPTION

| Location:  | SEC of Coolidge Avenue and 9th Street   Coolidge, AZ |                       |
|------------|------------------------------------------------------|-----------------------|
| Acreage:   | +/- 20.20 Gross Acres (+/-19.57 Net Acres)           |                       |
| APN'S:     | 204-10-008E                                          |                       |
| Zoning:    | R-3 (Multi-Family Residential)                       |                       |
| Units:     | Rental Housing up to 14.5 DU/Acre                    |                       |
| Utilities: | <u>Electric</u> :                                    | APS                   |
|            | <u>Telephone</u> :                                   | Century Link          |
|            | <u>Water</u> :                                       | Arizona Water Company |
|            | <u>Sewer</u> :                                       | City of Coolidge      |