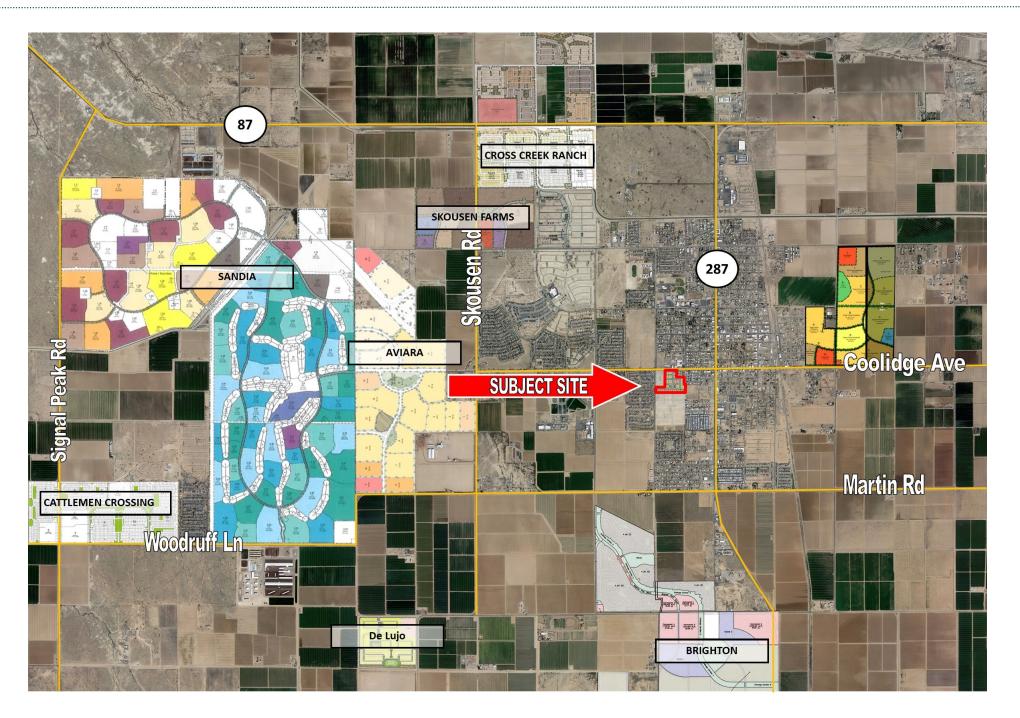

## Build-To-Rent Opportunity "Edgewood" | Coolidge, AZ

SEC of Coolidge Avenue and 9th Street | Coolidge, AZ

## PROPERTY DESCRIPTION

| Location:  | SEC of Coolidge Avenue and 9th Street   Coolidge, AZ |                       |
|------------|------------------------------------------------------|-----------------------|
| Acreage:   | +/- 20.20 Gross Acres (+/-19.57 Net Acres)           |                       |
| APN'S:     | 204-10-008E                                          |                       |
| Zoning:    | R-3 (Multi-Family Residential)                       |                       |
| Units:     | Rental Housing up to 14.5 DU/Acre                    |                       |
| Utilities: | <u>Electric</u> :                                    | APS                   |
|            | <u>Telephone</u> :                                   | Century Link          |
|            | <u>Water</u> :                                       | Arizona Water Company |
|            | <u>Sewer</u> :                                       | City of Coolidge      |