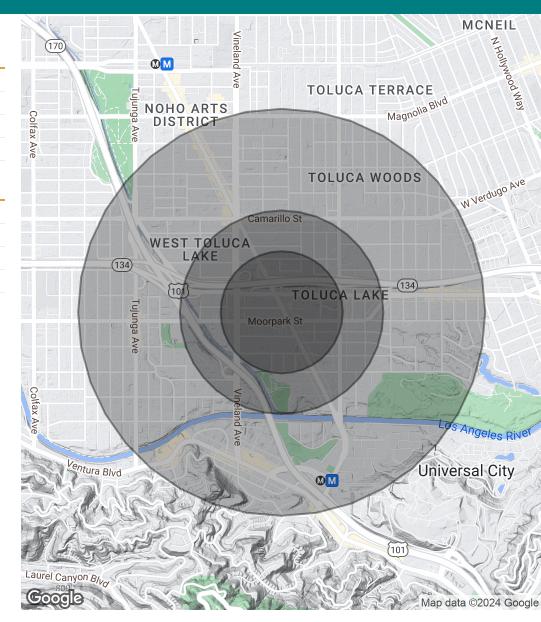

## **DEMOGRAPHICS MAP & REPORT**

4421 LANKERSHIM BOULEVARD | LOS ANGELES, CA 91602

BROCHURE | PAGE 6

| POPULATION           | 0.3 MILES | 0.5 MILES | 1 MILE |
|----------------------|-----------|-----------|--------|
| Total Population     | 3,428     | 10,544    | 35,471 |
| Average Age          | 40        | 40        | 40     |
| Average Age (Male)   | 40        | 40        | 40     |
| Average Age (Female) | 39        | 40        | 40     |
| HOUSEHOLDS & INCOME  | 0.3 MILES | 0.5 MILES | 1 MILE |

| HOUSEHOLDS & INCOME | 0.3 MILES   | 0.5 MILES   | 1 MILE      |
|---------------------|-------------|-------------|-------------|
| Total Households    | 1,742       | 5,535       | 18,473      |
| # of Persons per HH | 2           | 1.9         | 1.9         |
| Average HH Income   | \$107,859   | \$112,493   | \$119,024   |
| Average House Value | \$1,178,659 | \$1,137,427 | \$1,205,373 |