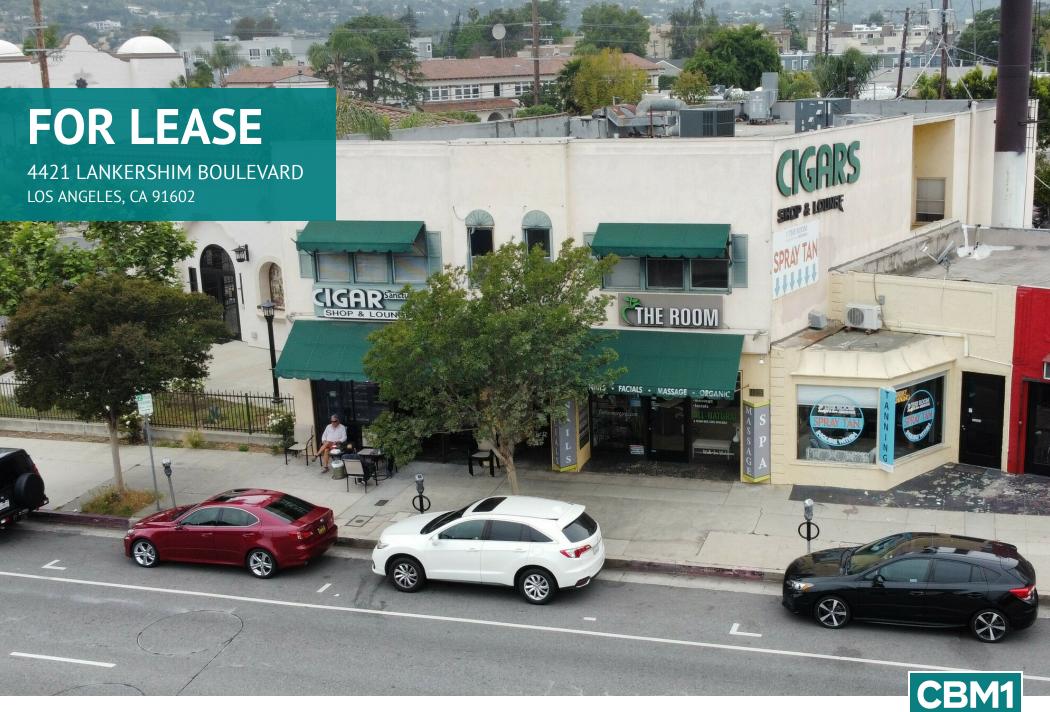

## **PROPERTY SUMMARY**

4421 LANKERSHIM BOULEVARD | LOS ANGELES, CA 91602

BROCHURE | PAGE 2

### **PROPERTY HIGHLIGHTS**

- 500 2800SF AVAILABLE
- GREAT LOCATION
- PARKING
- FRONT AND REAR ACCESS
- GREAT AREA DEMOGRAPHICS
- CLOSE TO STUDIOS AND HOLLYWOOD

#### **OFFERING SUMMARY**

| Lease Rate:    | \$3.00 - 4.50 SF/month (MG) |
|----------------|-----------------------------|
| Available SF:  | 500 - 2,800 SF              |
| Building Size: | 5,406 SF                    |