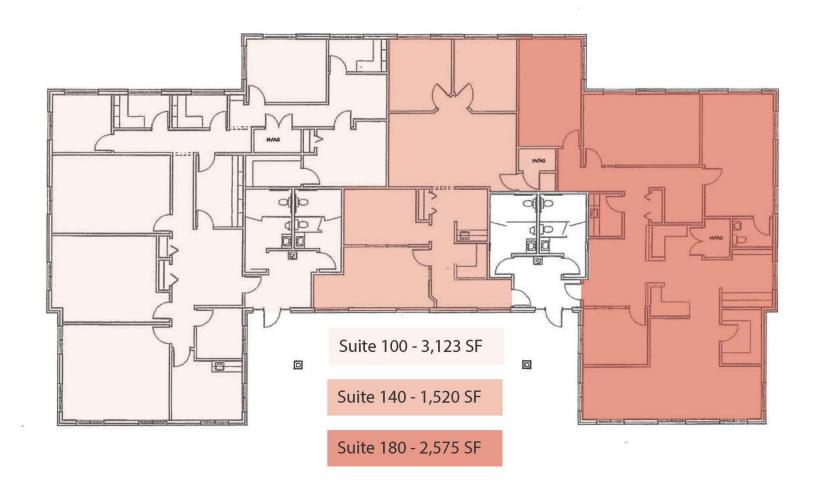

#### **Property Highlights**

- Stand alone building with 7218 sqft
- Building is potentially divisible into 3 suites
- · Off Jolly Rd just west of Okemos Rd
- Easy access to I-96
- Restaurants, shopping, hotels and banks close by

#### Offering Summary

| Lease Rate:    | \$15.00 SF/yr (MG) |
|----------------|--------------------|
| Building Size: | 10,940 SF          |
| Available SF:  | 7,218 SF           |
| Lot Size:      | 71,241 SF          |