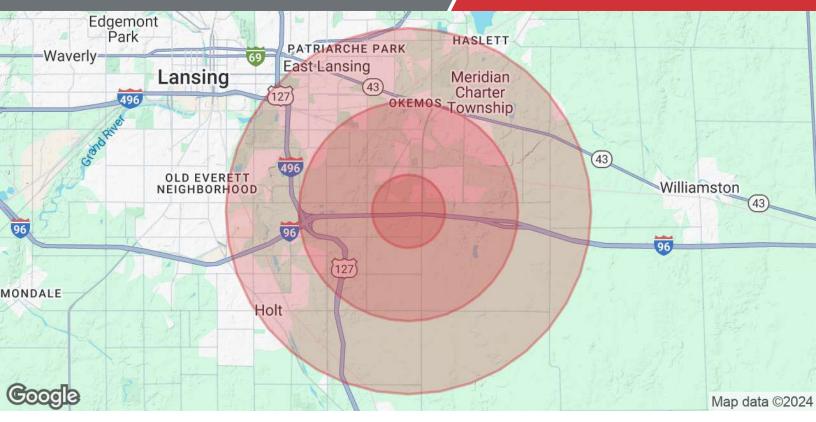

# Mid-Michigan

For Lease 7,218 SF | \$15.00 SF/yr Office Space

| Population           | 1 Mile    | 3 Miles   | 5 Miles   |
|----------------------|-----------|-----------|-----------|
| Total Population     | 3,064     | 22,259    | 95,023    |
| Average Age          | 38        | 39        | 34        |
| Average Age (Male)   | 38        | 38        | 34        |
| Average Age (Female) | 38        | 40        | 35        |
| Households & Income  | 1 Mile    | 3 Miles   | 5 Miles   |
| Total Households     | 1,182     | 8,855     | 35,065    |
| # of Persons per HH  | 2.6       | 2.5       | 2.7       |
| Average HH Income    | \$140,328 | \$130,980 | \$94,038  |
| Average House Value  | Ф400 00F  | ¢202,200  | ¢0E0 470  |
| Average nouse value  | \$426,695 | \$363,320 | \$252,479 |

Demographics data derived from AlphaMap