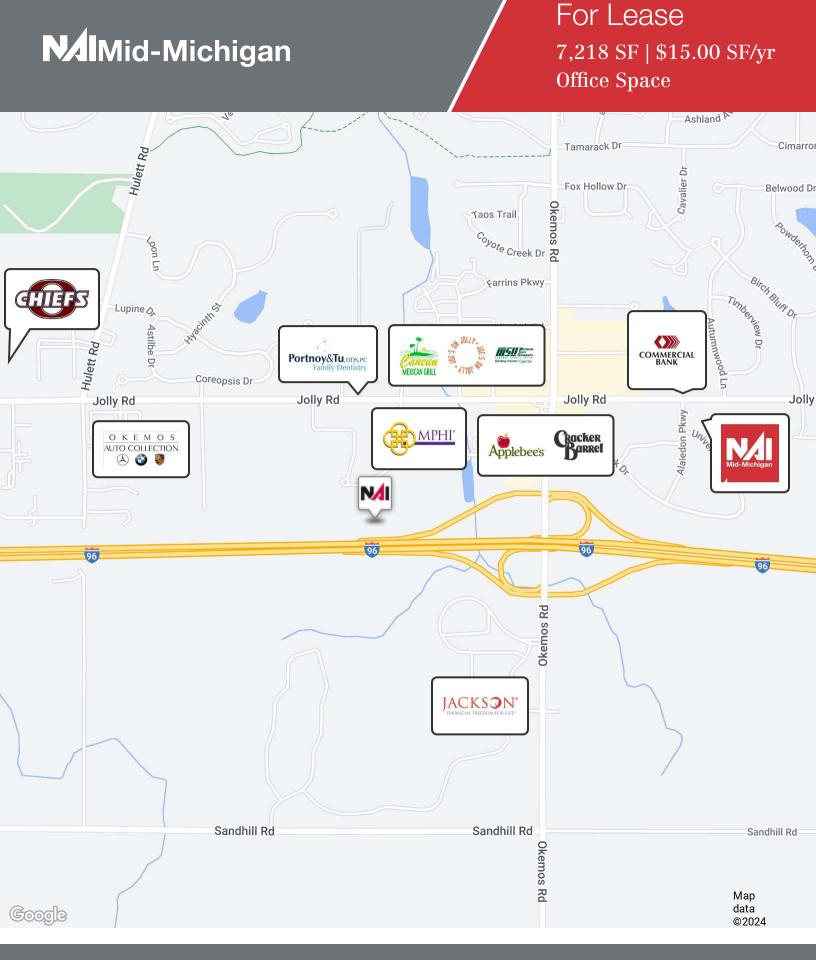

#### **Property Highlights**

- Stand alone building with 7218 sqft
- Building is potentially divisible into 3 suites
- · Off Jolly Rd just west of Okemos Rd
- Easy access to I-96
- Restaurants, shopping, hotels and banks close by