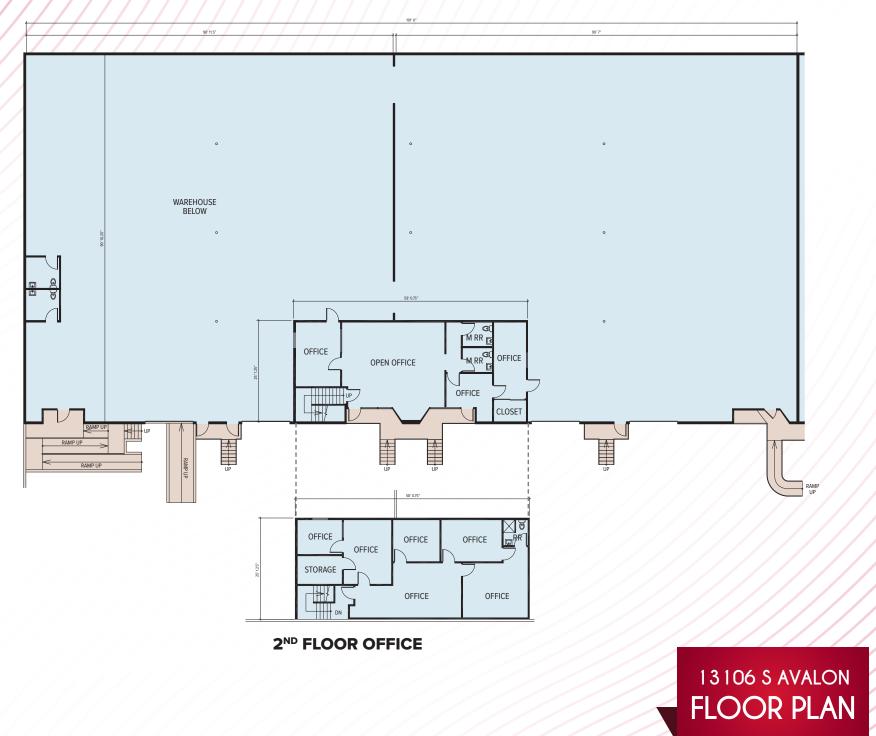

# AVALON BLVD

±18,894 SF

LAND SIZE

±154,507 SF

PARCEL NO

6134-001-007

Manufacturing

ZONING
C2

OFFICE SF

±1,399 SF