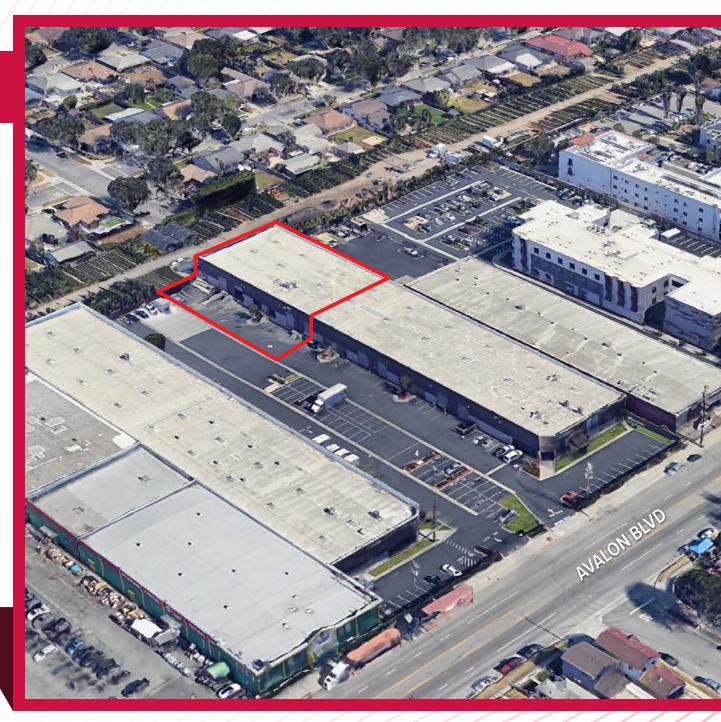

# PERFECT FOR WAREHOUSE AND MANUFACTURING USES 13106 SAVALONBLVD LOS ANGELES, CA 90061 For Lease ±18,894 SQ. FT. INDUSTRIAL BUILDING

# 13106

# AVALON BLVD

±18,894 SF

LAND SIZE

±154,507 SF

PARCEL NO

6134-001-007

Manufacturing

ZONING
C2