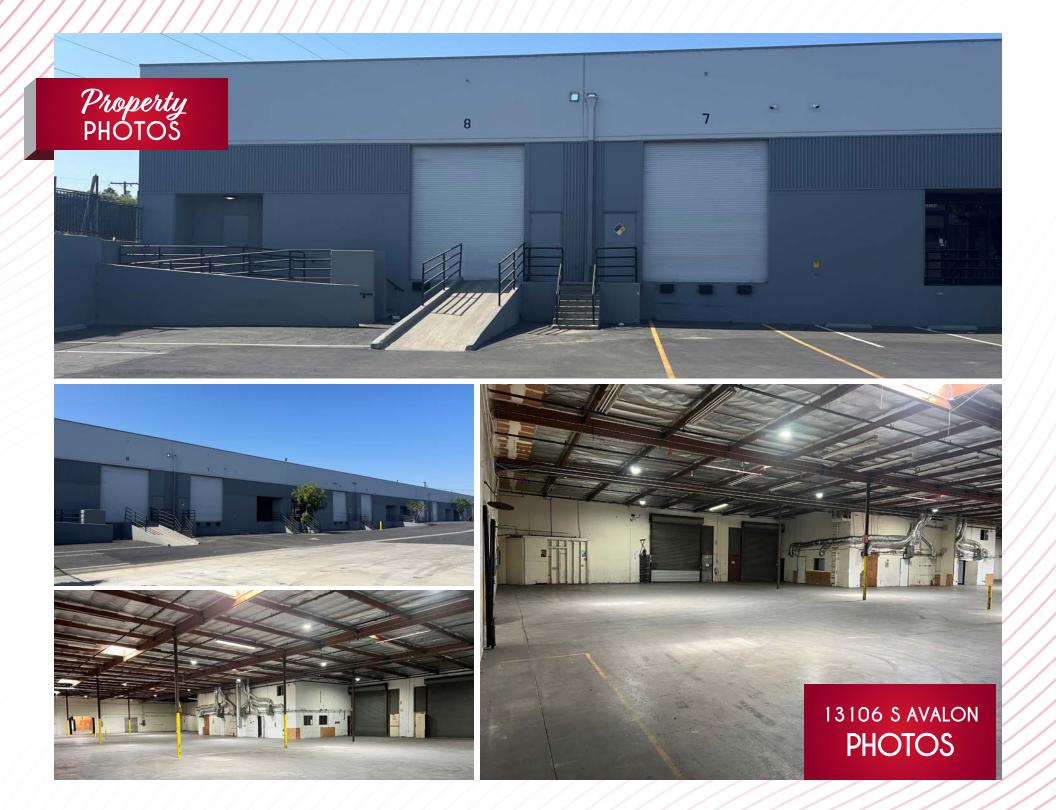

# PERFECT FOR WAREHOUSE AND MANUFACTURING USES 13106 SAVALONBLVD LOS ANGELES, CA 90061 For Lease ±18,894 SQ. FT. INDUSTRIAL BUILDING

### Property HIGHLIGHTS

**Gated Industrial Park** 

Perfect For Warehouse and Manufacturing Uses

**Ample Parking** 

3 Dock High & 1 Ground Level Loading

17' Clear Height

Located in Unincorporated Los Angeles