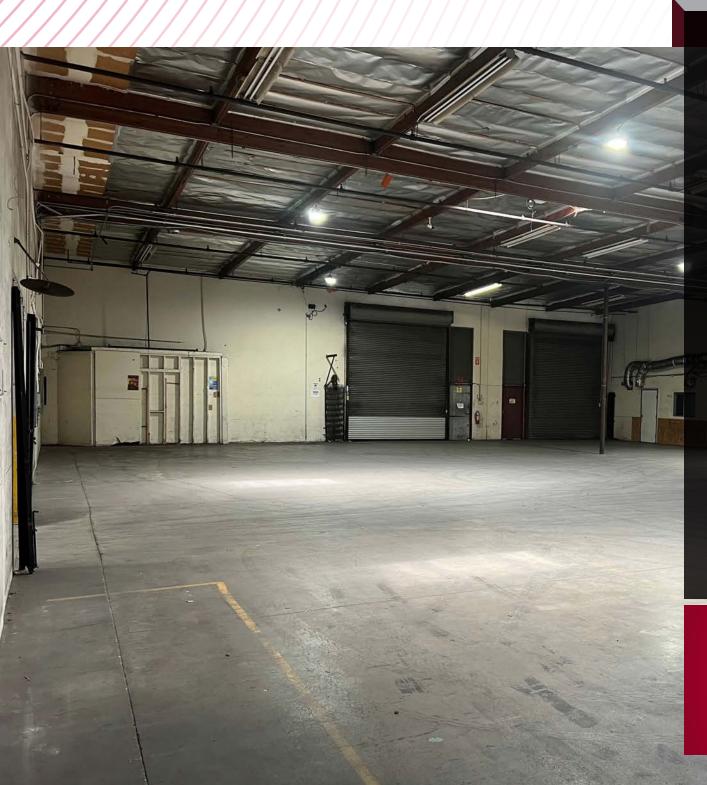

### Property HIGHLIGHTS

**Gated Industrial Park** 

Perfect For Warehouse and Manufacturing Uses

**Ample Parking** 

3 Dock High & 1 Ground Level Loading

17' Clear Height

Located in Unincorporated Los Angeles