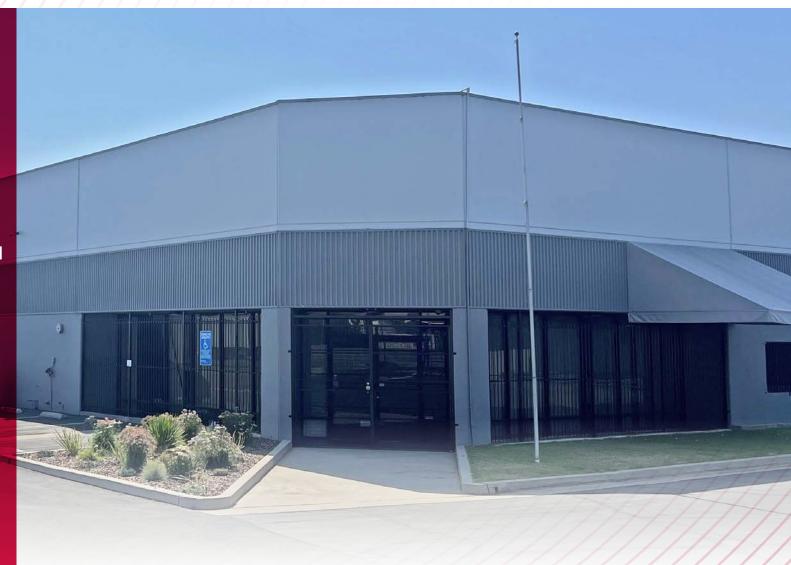

# PERFECT FOR WAREHOUSE AND MANUFACTURING USES 13106 SAVALONBLVD LOS ANGELES, CA 90061 For Lease ±18,894 SQ. FT. INDUSTRIAL BUILDING

### Property HIGHLIGHTS

**Gated Industrial Park** 

Perfect For Warehouse and Manufacturing Uses

**Ample Parking** 

3 Dock High & 1 Ground Level Loading

17' Clear Height

Located in Unincorporated Los Angeles