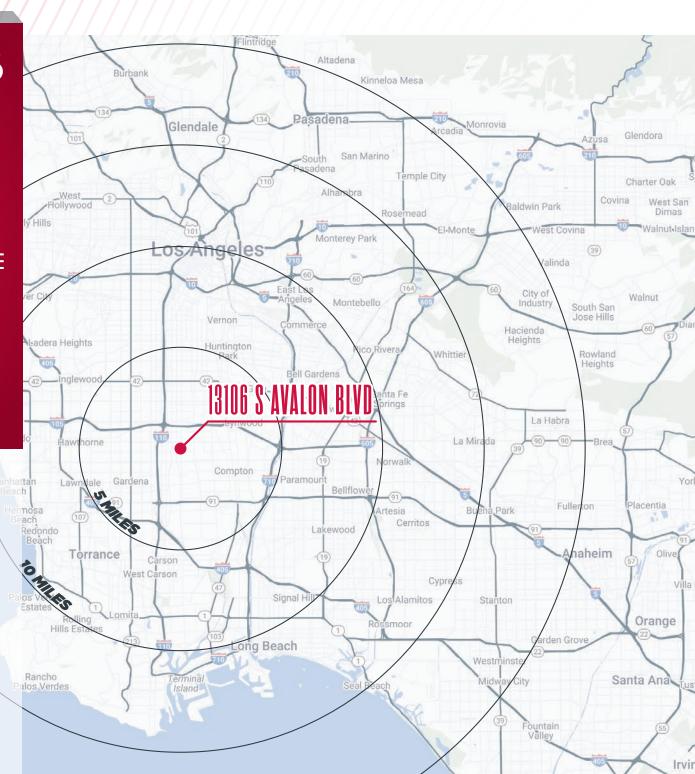

#### **POPULATION**

5 Miles 888,588 10 Miles 3.07 M

15 Miles

20 Miles 7.39 M

8,588 | 3.07 M | 5.52 M

#### AVERAGE HH INCOME

5 Miles \$91,818 10 Miles \$111,373 15 Miles \$126,434 20 Miles \$133,389

#### **EMPLOYEES**

5 Miles 24,189

10 Miles 130,269 15 Miles 279,637

20 Miles 385,787