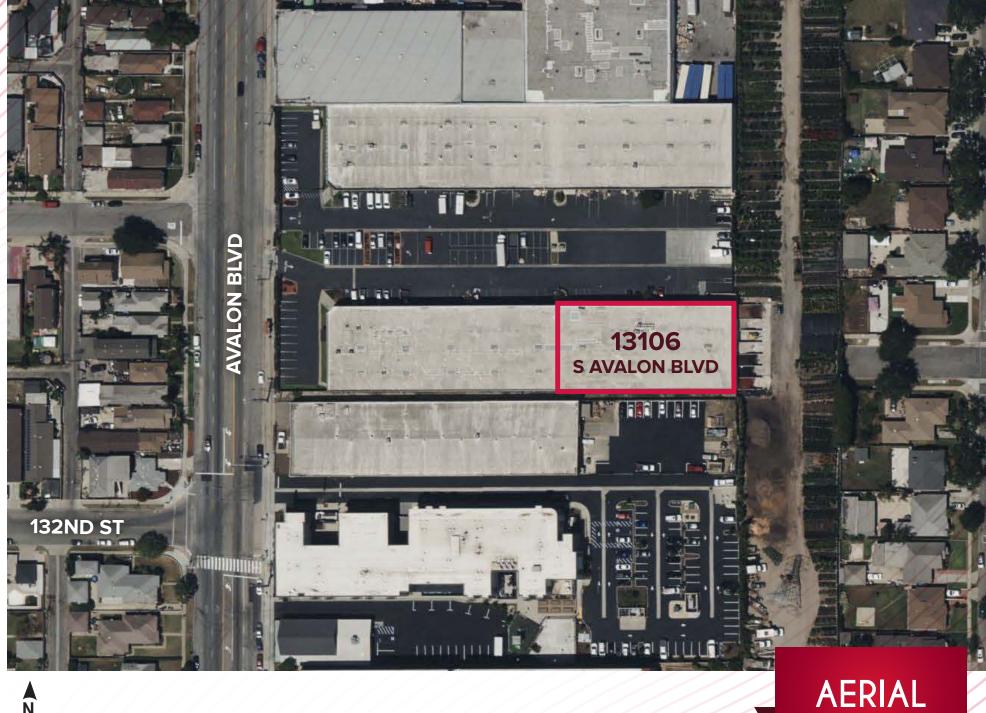

# PERFECT FOR WAREHOUSE AND MANUFACTURING USES 13106 SAVALONBLVD LOS ANGELES, CA 90061 For Lease ±18,894 SQ. FT. INDUSTRIAL BUILDING

# 13106

# AVALON BLVD

±18,894 SF

LAND SIZE

±154,507 SF

PARCEL NO

6134-001-007

Manufacturing

ZONING
C2