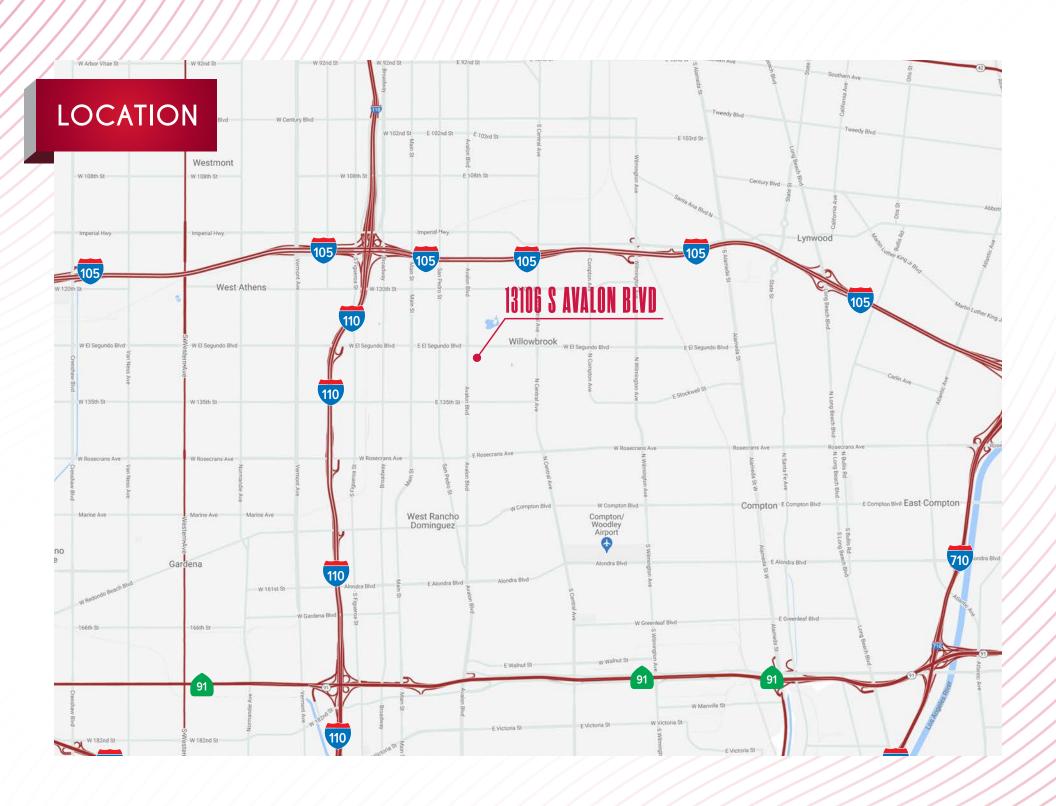

# DRIVING DISTANCE FROM PROPERTY

DTLA: 12 MILES

**KOREATOWN: 13 MILES** 

WEST HOLLYWOOD: 20 MILES

**CULVER CITY: 16 MILES** 

**PASADENA: 22 MILES** 

**BEVERLY HILLS: 21 MILES** 

**SANTA MONICA: 11 MILES** 

LAX: 22 MILES

LA & LB PORTS: 17 MILES