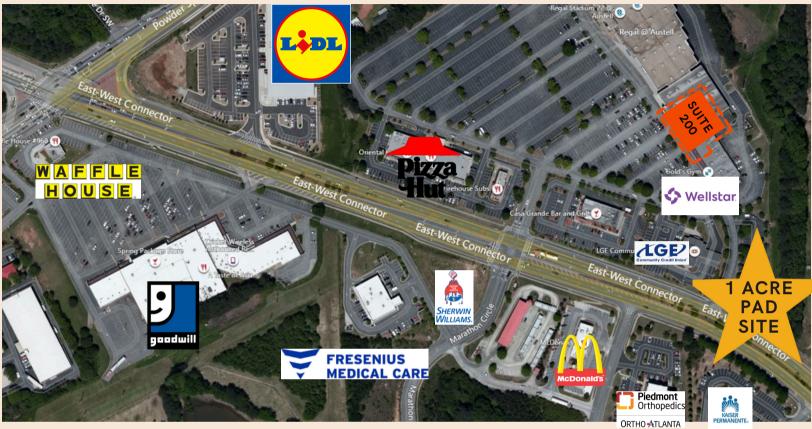

2840 EAST-WEST CONNECTOR AUSTELL, GA 30106

SUITE 200: 22,500 SF GYM

+ BONUS 2,000 SF MEZZANINE

Jon Kontopidis | Managing Partner jon@apxassetmgmt.com

- Extraordinary gym space with bonus 2,000 SF mezzanine and 27'9" ceiling
- Suitable for pickleball, trampoline park, rock climbing, and other recreation uses
- Traffic Counts: EW Connector- 38,100 AADT | Powder Springs Rd- 20,100 AADT
- Double-sided, 4'x8' electronic message center pylon sign for tenant marketing
- Nearby Lidl, LGE, Piedmont Orthopedics, WellStar Cobb Hospital, and Emory
- Rental Rate: \$15.00/SF + \$5.00/SF NNN at 22,500 RSF
- 1 Acre Pad-site available | Can accomodoate a 3,000 SF building with drive-thru