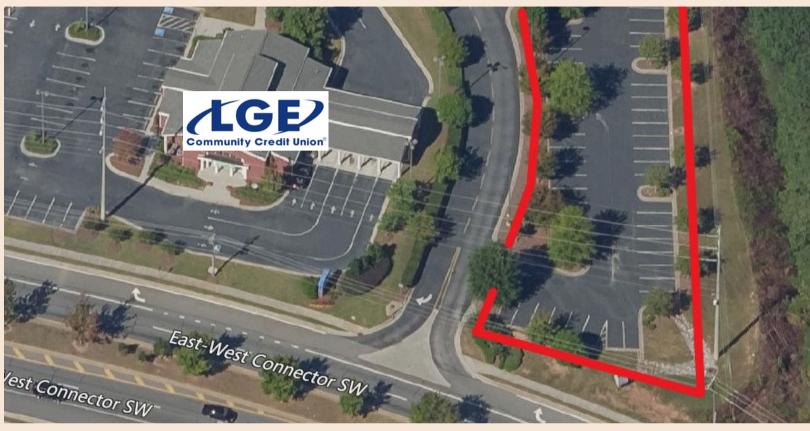

2840 EAST-WEST CONNECTOR AUSTELL, GA 30106

SUITE 200: 22,500 SF GYM

+ BONUS 2,000 SF MEZZANINE

Jon Kontopidis | Managing Partner jon@apxassetmgmt.com

- Extraordinary gym space with bonus 2,000 SF mezzanine and 27'9" ceiling
- Suitable for pickleball, trampoline park, rock climbing, and other recreation uses
- Traffic Counts: EW Connector- 38,100 AADT | Powder Springs Rd- 20,100 AADT
- Double-sided, 4'x8' electronic message center pylon sign for tenant marketing
- Nearby Lidl, LGE, Piedmont Orthopedics, WellStar Cobb Hospital, and Emory
- Rental Rate: \$15.00/SF + \$5.00/SF NNN at 22,500 RSF
- 1 Acre Pad-site available | Can accomodoate a 3,000 SF building with drive-thru

**PHOTOS** 

PAD SITE | GROUND LEASE / BTS