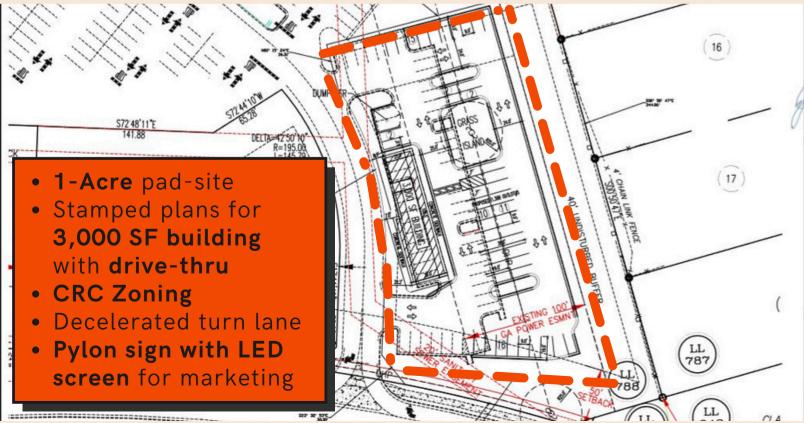

2840 EAST-WEST CONNECTOR AUSTELL, GA 30106

SUITE 200: 22,500 SF GYM

+ BONUS 2,000 SF MEZZANINE

Jon Kontopidis | Managing Partner jon@apxassetmgmt.com

- Extraordinary gym space with bonus 2,000 SF mezzanine and 27'9" ceiling
- Suitable for pickleball, trampoline park, rock climbing, and other recreation uses
- Traffic Counts: EW Connector- 38,100 AADT | Powder Springs Rd- 20,100 AADT
- Double-sided, 4'x8' electronic message center pylon sign for tenant marketing
- Nearby Lidl, LGE, Piedmont Orthopedics, WellStar Cobb Hospital, and Emory
- Rental Rate: \$15.00/SF + \$5.00/SF NNN at 22,500 RSF
- 1 Acre Pad-site available | Can accomodoate a 3,000 SF building with drive-thru