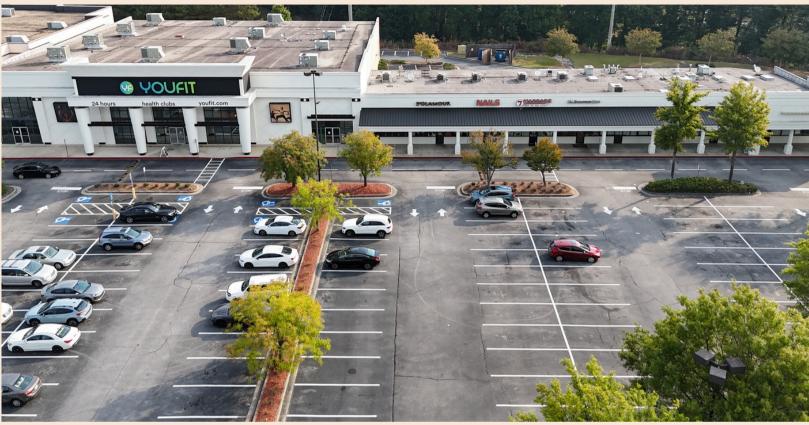

jon@apxassetmgmt.com

- Extraordinary gym space with bonus 2,000 SF mezzanine and 27'9" ceiling
- Suitable for pickleball, trampoline park, rock climbing, and other recreation uses
- Traffic Counts: EW Connector- 38,100 AADT | Powder Springs Rd- 20,100 AADT
- Double-sided, 4'x8' electronic message center pylon sign for tenant marketing
- Nearby Lidl, LGE, Piedmont Orthopedics, WellStar Cobb Hospital, and Emory
- Rental Rate: \$15.00/SF + \$5.00/SF NNN at 22,500 RSF
- 1 Acre Pad-site available | Can accomodoate a 3,000 SF building with drive-thru





**AERIAL LANDSCAPE** 







THIS INFORMATION CONTAINED HEREIN WAS OBTAINED FROM SOURCES DEEMED TO BE RELIABLE. NO GUARANTEES, WARRANTIES OR REPRESENTATIONS AS TO THE COMPLETENESS OR ACCURACY OF THIS INFORMATION HAS BEEN MADE.

**PHOTOS** 







PAD SITE | GROUND LEASE / BTS