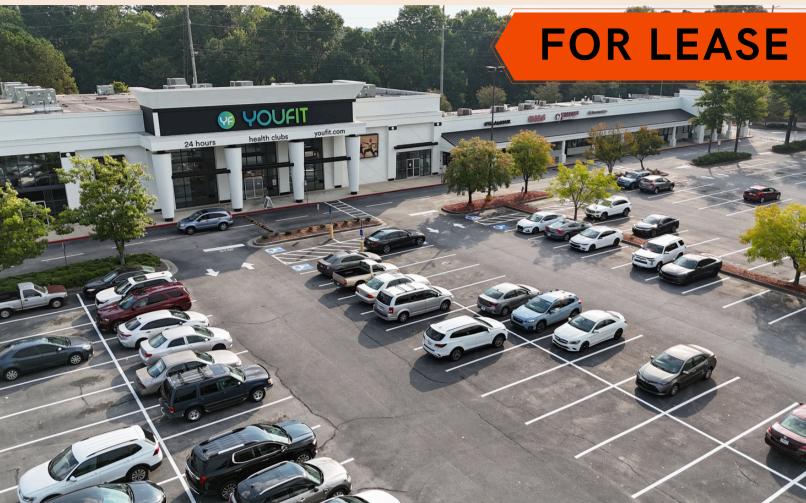

2840 EAST-WEST CONNECTOR AUSTELL, GA 30106

SUITE 200: 22,500 SF GYM

+ BONUS 2,000 SF MEZZANINE

Jon Kontopidis | Managing Partner jon@apxassetmgmt.com

- Extraordinary gym space with bonus 2,000 SF mezzanine and 27'9" ceiling
- Suitable for pickleball, trampoline park, rock climbing, and other recreation uses
- Traffic Counts: EW Connector- 38,100 AADT | Powder Springs Rd- 20,100 AADT
- Double-sided, 4'x8' electronic message center pylon sign for tenant marketing
- Nearby Lidl, LGE, Piedmont Orthopedics, WellStar Cobb Hospital, and Emory
- Rental Rate: \$15.00/SF + \$5.00/SF NNN at 22,500 RSF
- 1 Acre Pad-site available | Can accomodoate a 3,000 SF building with drive-thru

**AERIAL LANDSCAPE** 

THIS INFORMATION CONTAINED HEREIN WAS OBTAINED FROM SOURCES DEEMED TO BE RELIABLE. NO GUARANTEES, WARRANTIES OR REPRESENTATIONS AS TO THE COMPLETENESS OR ACCURACY OF THIS INFORMATION HAS BEEN MADE.