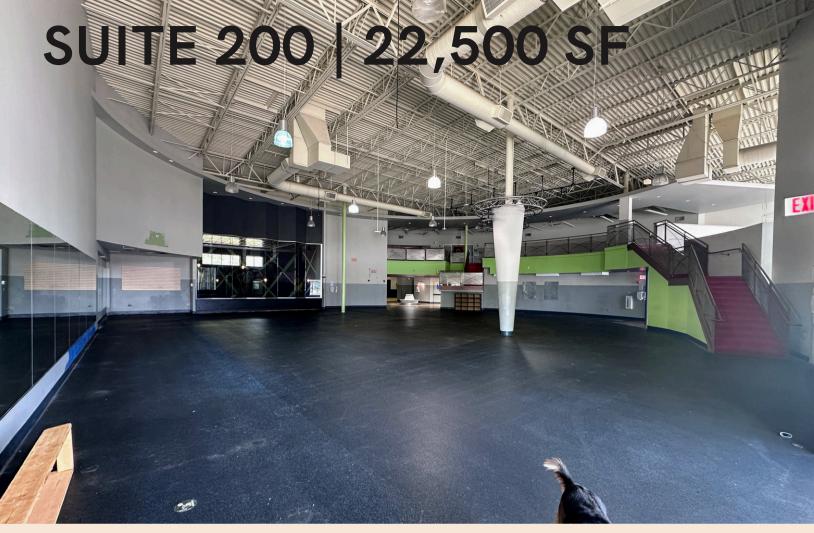

2840 EAST-WEST CONNECTOR AUSTELL, GA 30106

SUITE 200: 22,500 SF GYM

+ BONUS 2,000 SF MEZZANINE

Jon Kontopidis | Managing Partner jon@apxassetmgmt.com

- Extraordinary gym space with bonus 2,000 SF mezzanine and 27'9" ceiling
- Suitable for pickleball, trampoline park, rock climbing, and other recreation uses
- Traffic Counts: EW Connector- 38,100 AADT | Powder Springs Rd- 20,100 AADT
- Double-sided, 4'x8' electronic message center pylon sign for tenant marketing
- Nearby Lidl, LGE, Piedmont Orthopedics, WellStar Cobb Hospital, and Emory
- Rental Rate: \$15.00/SF + \$5.00/SF NNN at 22,500 RSF
- 1 Acre Pad-site available | Can accomodoate a 3,000 SF building with drive-thru

**PHOTOS** 

PAD SITE | GROUND LEASE / BTS