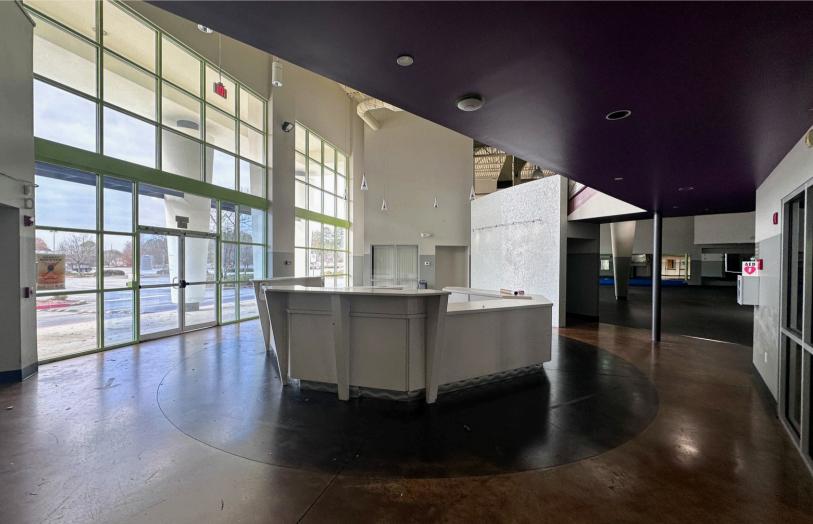

2840 EAST-WEST CONNECTOR AUSTELL, GA 30106





SUITE 200: 22,500 SF GYM

+ BONUS 2,000 SF MEZZANINE

Jon Kontopidis | Managing Partner jon@apxassetmgmt.com

- Extraordinary gym space with bonus 2,000 SF mezzanine and 27'9" ceiling
- Suitable for pickleball, trampoline park, rock climbing, and other recreation uses
- Traffic Counts: EW Connector- 38,100 AADT | Powder Springs Rd- 20,100 AADT
- Double-sided, 4'x8' electronic message center pylon sign for tenant marketing
- Nearby Lidl, LGE, Piedmont Orthopedics, WellStar Cobb Hospital, and Emory
- Rental Rate: \$15.00/SF + \$5.00/SF NNN at 22,500 RSF
- 1 Acre Pad-site available | Can accomodoate a 3,000 SF building with drive-thru





**AERIAL LANDSCAPE** 







THIS INFORMATION CONTAINED HEREIN WAS OBTAINED FROM SOURCES DEEMED TO BE RELIABLE. NO GUARANTEES, WARRANTIES OR REPRESENTATIONS AS TO THE COMPLETENESS OR ACCURACY OF THIS INFORMATION HAS BEEN MADE.

**PHOTOS** 







PAD SITE | GROUND LEASE / BTS