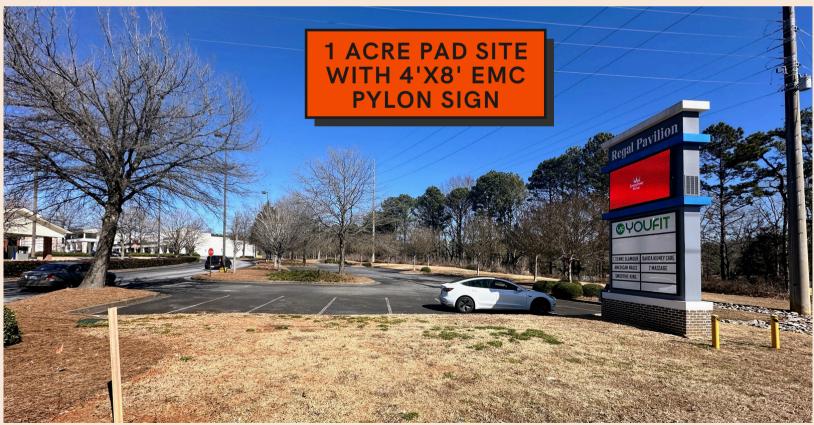

2840 EAST-WEST CONNECTOR AUSTELL, GA 30106

SUITE 200: 22,500 SF GYM

+ BONUS 2,000 SF MEZZANINE

Jon Kontopidis | Managing Partner jon@apxassetmgmt.com

- Extraordinary gym space with bonus 2,000 SF mezzanine and 27'9" ceiling
- Suitable for pickleball, trampoline park, rock climbing, and other recreation uses
- Traffic Counts: EW Connector- 38,100 AADT | Powder Springs Rd- 20,100 AADT
- Double-sided, 4'x8' electronic message center pylon sign for tenant marketing
- Nearby Lidl, LGE, Piedmont Orthopedics, WellStar Cobb Hospital, and Emory
- Rental Rate: \$15.00/SF + \$5.00/SF NNN at 22,500 RSF
- 1 Acre Pad-site available | Can accomodoate a 3,000 SF building with drive-thru

**PHOTOS** 

PAD SITE | GROUND LEASE / BTS