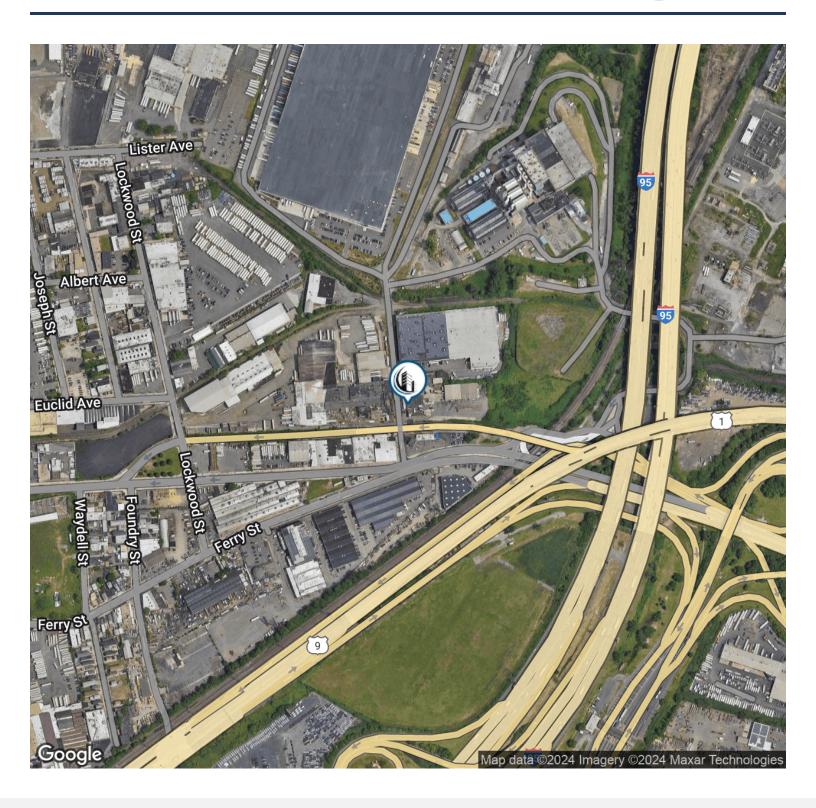

### **Property Details**

| Lot size:     | 2 acres                                                |
|---------------|--------------------------------------------------------|
| Available SF: | 87,120 SF                                              |
| Zoning:       | 1-3                                                    |
| Use:          | Outdoor storage permitted                              |
| Improvements: | Delivered graded, fenced, and gated with all utilities |
| Location:     | Port Newark                                            |

## **Property Description**

Located in the City of Newark, New Jersey, this property offers convenient access to major transportation routes, including Route 95, Route 78, Route 1/9, and one mile from Port Newark. Its strategic positioning ensures the efficient management of distribution and supply chain operations for both clients and customers.

Situated within the I-3 zoning district, this property is ideally suited for a variety of industrial applications, including truck and car parking, auto export manufacturing, warehousing, distribution, and logistics. The surrounding industrial area is characterized by well-established businesses, reliable suppliers, a skilled labor force, and easily accessible public transportation.