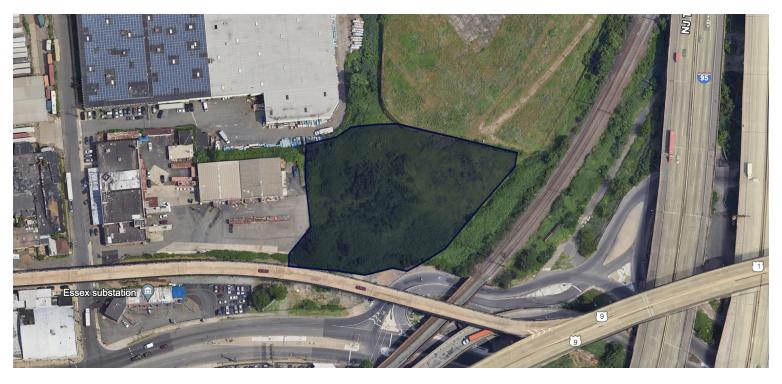

### **Property Details**

| Lot size:     | 2 acres                                                |
|---------------|--------------------------------------------------------|
| Available SF: | 87,120 SF                                              |
| Zoning:       | 1-3                                                    |
| Use:          | Outdoor storage permitted                              |
| Improvements: | Delivered graded, fenced, and gated with all utilities |
| Location:     | Port Newark                                            |

## **Property Description**

Located in the City of Newark, New Jersey, this property offers convenient access to major transportation routes, including Route 95, Route 78, Route 1/9, and one mile from Port Newark. Its strategic positioning ensures the efficient management of distribution and supply chain operations for both clients and customers.

Situated within the I-3 zoning district, this property is ideally suited for a variety of industrial applications, including truck and car parking, auto export manufacturing, warehousing, distribution, and logistics. The surrounding industrial area is characterized by well-established businesses, reliable suppliers, a skilled labor force, and easily accessible public transportation.