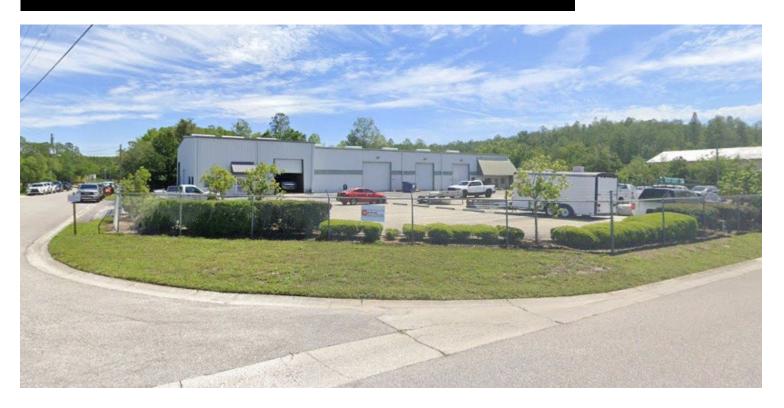

## West Pasco Industrial Park Warehouse/Office Unit 2422 Destiny Way, Odessa, FL 33556

COMMERCIAL DIVISION

### For Lease

- Located in West Pasco Industrial Park
- 3,300± SF (1,176± SF Office/2,124± SF Warehouse)
- 3 Private Offices/Breakroom/Conference Room/Reception
- Two 12' x 14' Overhead Doors; Ceiling Heights 22'±
- Fenced in Lot w/ Outside Storage & 12 Parking Spaces
- Zoned I-1/Land Use IH
- Bonus Hardened Mezzanine (Not Included in the 3,300 SF)
- \$4,950 Per Month Modified Gross Plus Tax (\$18/SF)
- Landlord Pays RE Taxes, Building Ins., Grounds Maint. & Trash