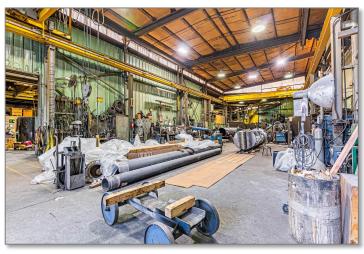

#### Shop 1

**Description:** This area is currently being used for material handling but has been used for fabrication and is fabrication ready.

**Bay size:** 20' wide x 80' long x 11' under freight hook. Approximately 14' ceilings.

Crane: (1) 2-Ton.

**External doors:** (1) Front entrance for personnel entry.

### Shop 2

Description: This area is currently being used for heavy, large diameter fabrication.
Bay size: 32' wide x 110' long x 18' under freight hook. Approximately 22' ceilings.
Crane: (1) 10-Ton, (1) 5-Ton, and (1) 3-Ton.
External doors: (1) Front for Shipping, 14' High x 11'-6" Wide; (1) Front for Personnel Entry.

#### Shop 3

Description: This area is currently being used for heavy, medium diameter fabrication.
Bay size: 25' wide x 180' long x 14' under freight hook. Approximately 18' ceilings.
Crane: (1) 10-Ton and (1) 5-Ton
External doors: (1) Front entrance for personnel entry.