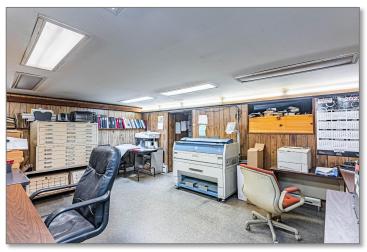

#### Offices

The office is 2,500 sq ft across 2 floors. One stairway from the ground floor to the second floor and one stairway from the shop to the second floor. Accessible from the inside.

Tyler Psenicska Director, North New Jersey Investment Sales (410) 858-7208 Tyler@pre-services.com