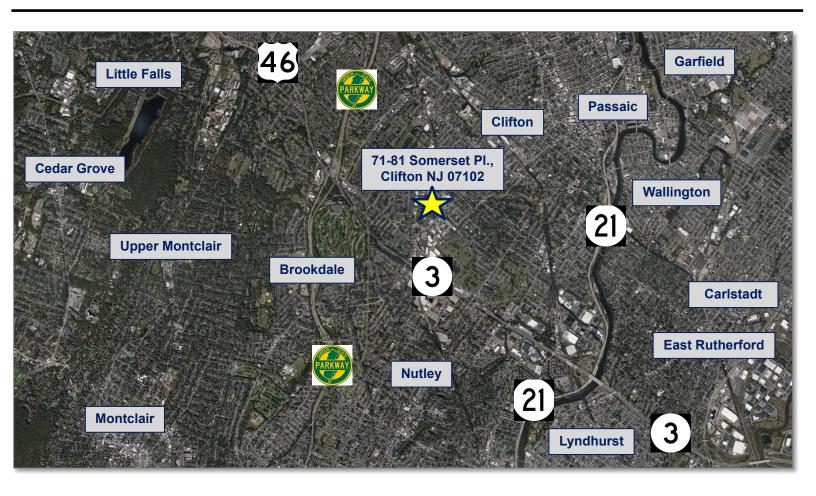

#### **LOCATION DETAILS**

Clifton is a city in Passaic County, New Jersey that offers the convenience of being a regional commercial hub for North Jersey while also serving as a suburban retreat within the New York Metropolitan Area. With a population of around 90,000 residents, Clifton provides a diverse and vibrant community. The city is known for its accessibility, being crisscrossed by major highways including Route 3, Route 21, and U.S. Route 46, making it easy to reach both New York City and surrounding areas. The property is surrounded by various shopping options, including Clifton Commons and Promenade Shops, as well as local businesses like Comodo's world headquarters. It's also well-connected via public transportation, with NJ Transit train and bus services providing convenient access for employee transit.