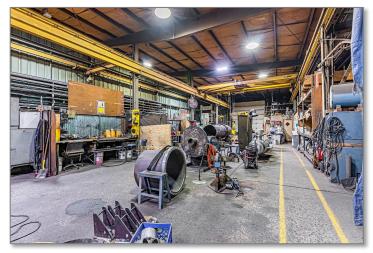

### Shop 2

Description: This area is currently being used for heavy, large diameter fabrication.
Bay size: 32' wide x 110' long x 18' under freight hook. Approximately 22' ceilings.
Crane: (1) 10-Ton, (1) 5-Ton, and (1) 3-Ton.
External doors: (1) Front for Shipping, 14' High x 11'-6" Wide; (1) Front for Personnel Entry.

#### Shop 3

Description: This area is currently being used for heavy, medium diameter fabrication.
Bay size: 25' wide x 180' long x 14' under freight hook. Approximately 18' ceilings.
Crane: (1) 10-Ton and (1) 5-Ton
External doors: (1) Front entrance for personnel entry.