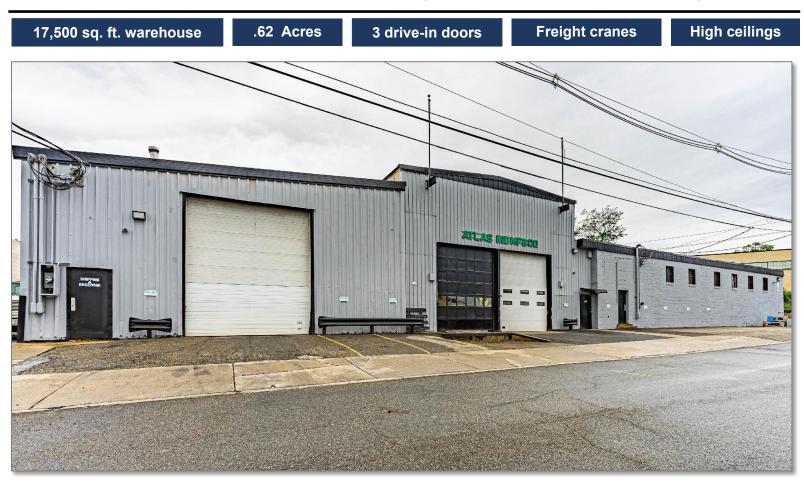

#### **PROPERTY DETAILS**

PRE has been exclusively appointed to facilitate the sale of <u>81</u> <u>Somerset Place, Clifton, NJ 07102</u> – a well-established fabrication and manufacturing facility.

- Approx. 17,500 square-foot building
- .62-acre lot
- Heights ranging 11' to 18' under hook
- Clear heights ranging from approximately 14 to 22 feet.
- Delivered vacant
- 3 Drive-Ins
- The sale extends the option of acquiring the machinery on-premise, if desired. Price not included.