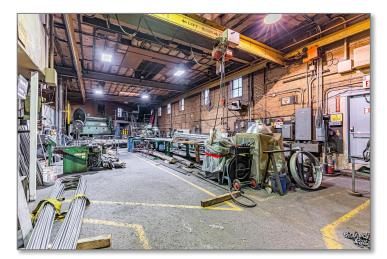

#### Shop 1

**Description:** This area is currently being used for material handling but has been used for fabrication and is fabrication ready.

**Bay size:** 20' wide x 80' long x 11' under freight hook. Approximately 14' ceilings.

Crane: (1) 2-Ton.

**External doors:** (1) Front entrance for personnel entry.

### Shop 2

Description: This area is currently being used for heavy, large diameter fabrication.
Bay size: 32' wide x 110' long x 18' under freight hook. Approximately 22' ceilings.
Crane: (1) 10-Ton, (1) 5-Ton, and (1) 3-Ton.
External doors: (1) Front for Shipping, 14' High x 11'-6" Wide; (1) Front for Personnel Entry.

#### Shop 3

Description: This area is currently being used for heavy, medium diameter fabrication.
Bay size: 25' wide x 180' long x 14' under freight hook. Approximately 18' ceilings.
Crane: (1) 10-Ton and (1) 5-Ton
External doors: (1) Front entrance for personnel entry.