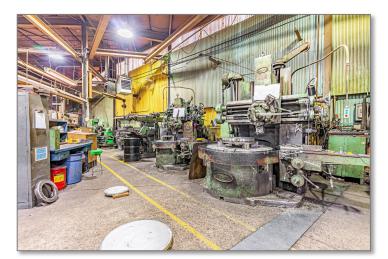

### Machine Shop

**Description:** This area is used for machining and drilling. **Area size:** 2,040 sq. ft.

**External doors:** Accessible indoors or (1) Rear for Personnel Access