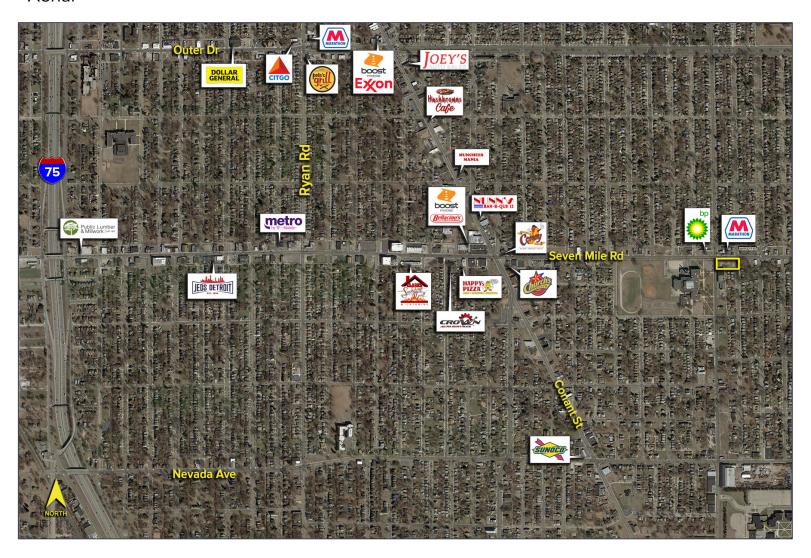

## 4120 SEVEN MILE ROAD DETROIT, MICHIGAN

VACANT LAND FOR SALE 0.52 Acre Available





## **PROPERTY FEATURES**

- 0.52 acre available
- 225' x 100' lot dimensions
- Zoned B-4
- High traffic intersection
- Fully paved lot
- Sale price: \$149,900



For more information, please contact:

JOE STACK (248) 359 0615 jstack@signatureassociates.com MARVIN PETROUS (248) 359 0647 mpetrous@signatureassociates.com

## SIGNATURE ASSOCIATES

One Towne Square, Suite 1200 Southfield, MI 48076 www.signatureassociates.com



For more information, please contact:

JOE STACK (248) 359 0615 jstack@signatureassociates.com

MARVIN PETROUS (248) 359 0647 mpetrous@signatureassociates.com

One Towne Square, Suite 1200 Southfield, MI 48076 www.signatureassociates.com

## **Aerial**