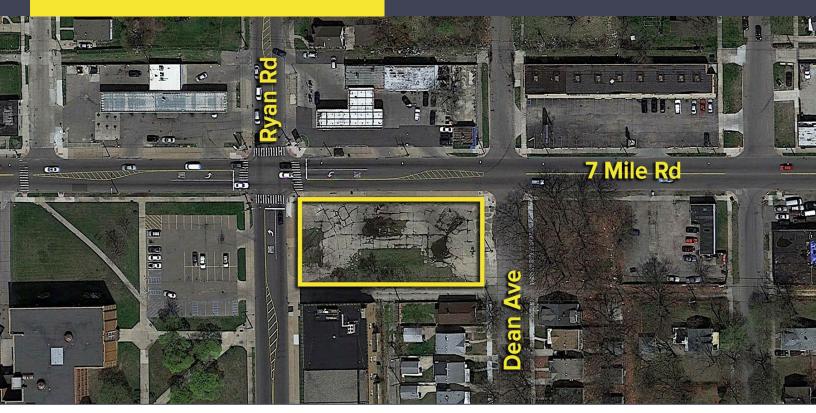

## 4120 SEVEN MILE ROAD DETROIT, MICHIGAN

VACANT LAND FOR SALE 0.52 Acre Available

## **PROPERTY FEATURES**

- 0.52 acre available
- 225' x 100' lot dimensions
- Zoned B-4
- High traffic intersection
- Fully paved lot
- Sale price: \$149,900

For more information, please contact:

JOE STACK (248) 359 0615 jstack@signatureassociates.com MARVIN PETROUS (248) 359 0647 mpetrous@signatureassociates.com