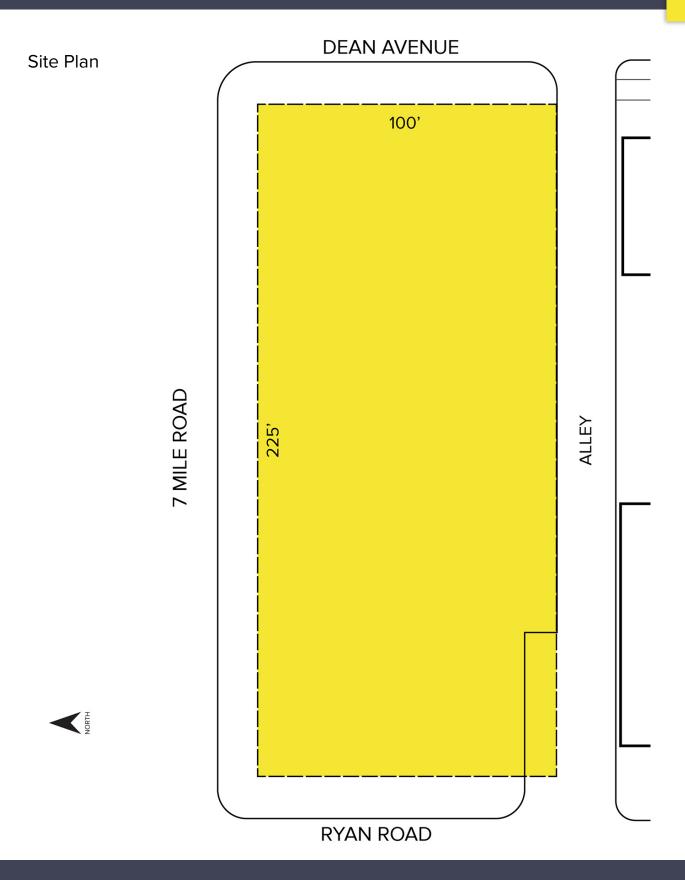

## **PROPERTY FEATURES**

- 0.52 acre available
- 225' x 100' lot dimensions
- Zoned B-4
- High traffic intersection
- Fully paved lot
- Sale price: \$149,900

For more information, please contact:

JOE STACK (248) 359 0615 jstack@signatureassociates.com MARVIN PETROUS (248) 359 0647 mpetrous@signatureassociates.com