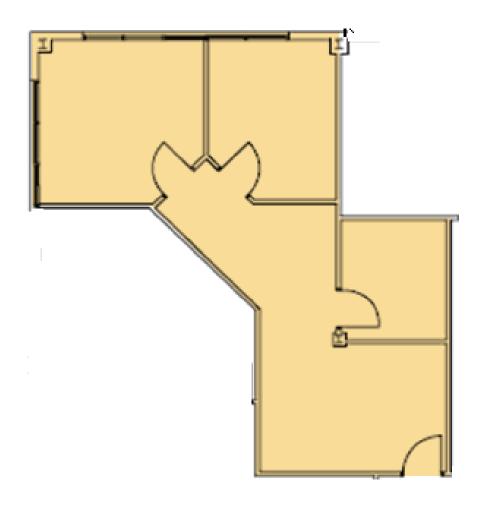

**LEASING INFORMATION: 703.522.4600** 

**LEASING INFORMATION: 703.522.4600** 

5568 / 5570 / 5600 / 5602 General Washington Drive Alexandria, VA

5570 General Washington Drive

**SUITE A006** | 3,920 SF

**SUITE A007** | 4,900 SF

**SUITE A008** | 2,800 SF

**FLEX SPACE** 

**LEASING INFORMATION: 703.522.4600** 

**LEASING INFORMATION: 703.522.4600** 

5568 / 5570 / 5600 / 5602 General Washington Drive Alexandria, VA

**LEASING INFORMATION: 703.522.4600** 