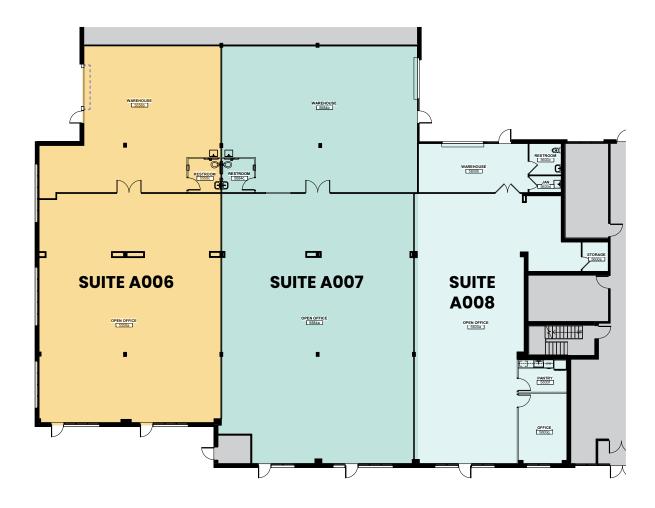

**LEASING INFORMATION: 703.522.4600** 

**LEASING INFORMATION: 703.522.4600** 

5568 / 5570 / 5600 / 5602 General Washington Drive Alexandria, VA

5570 General Washington Drive

**SUITE A006** | 3,920 SF

**SUITE A007** | 4,900 SF

**SUITE A008** | 2,800 SF

**FLEX SPACE** 

**LEASING INFORMATION: 703.522.4600** 

**LEASING INFORMATION: 703.522.4600** 

5568 / 5570 / 5600 / 5602 General Washington Drive Alexandria, VA

**LEASING INFORMATION: 703.522.4600** 