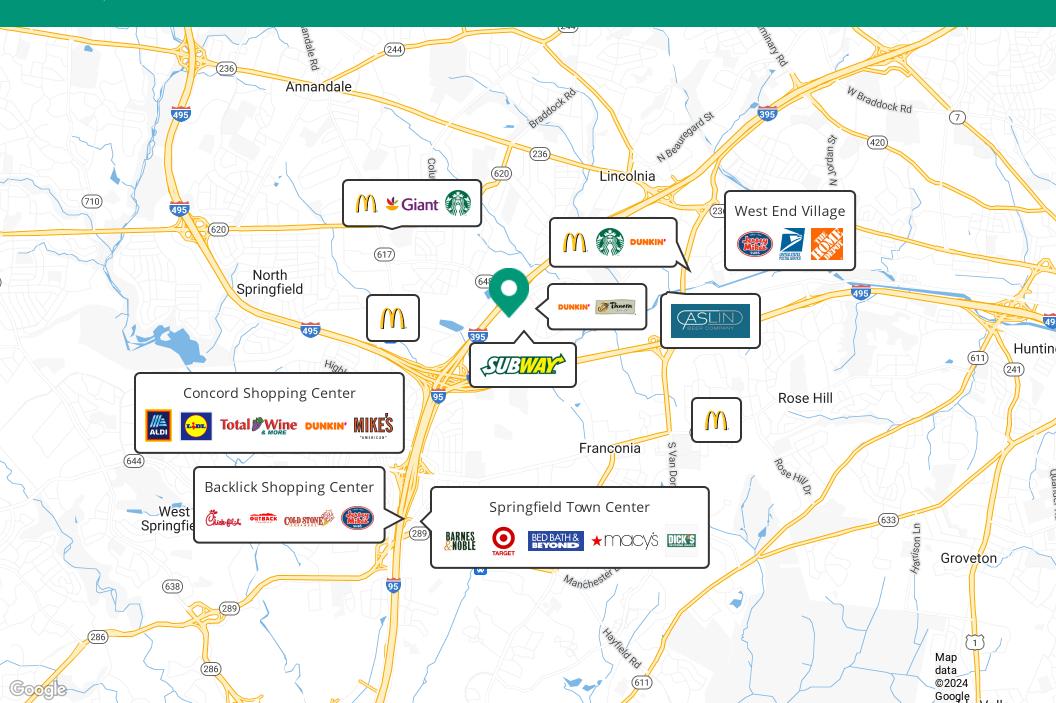

- Located next to Public Storage, Marlo Furniture, and Ferguson Bath, Kitchen & Lighting Gallery
- Direct access to I-395, I-95, and I-495
- Directly located off I-395 and Edsall Road

**LEASING INFORMATION: 703.522.4600** 