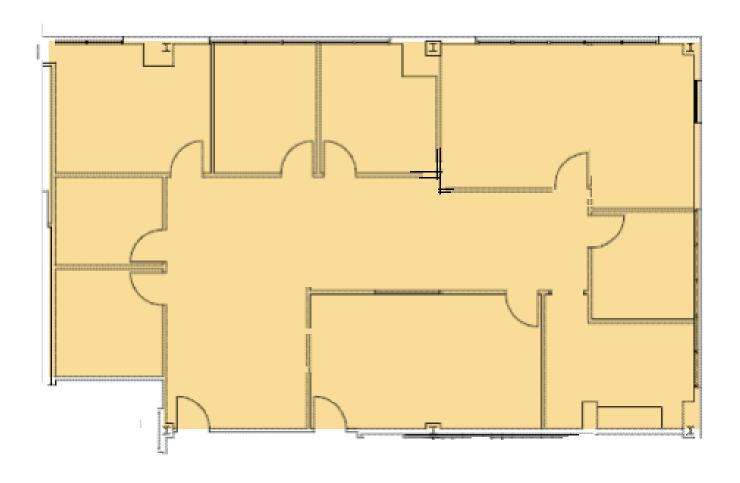

**LEASING INFORMATION: 703.522.4600** 

**LEASING INFORMATION: 703.522.4600** 

5568 / 5570 / 5600 / 5602 General Washington Drive Alexandria, VA

5570 General Washington Drive

**SUITE A006** | 3,920 SF

**SUITE A007** | 4,900 SF

**SUITE A008** | 2,800 SF

**FLEX SPACE** 

**LEASING INFORMATION: 703.522.4600** 

**LEASING INFORMATION: 703.522.4600** 

5568 / 5570 / 5600 / 5602 General Washington Drive Alexandria, VA

**LEASING INFORMATION: 703.522.4600** 