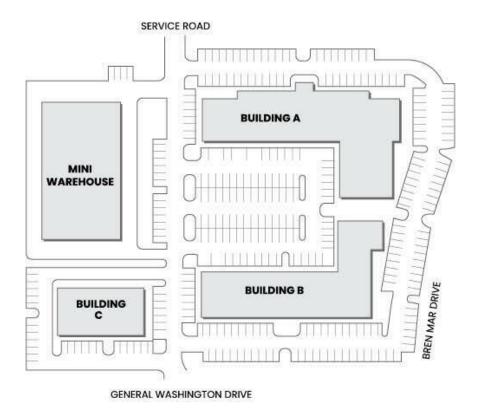

## SITE PLAN

| <b>PROPERTY</b> | <b>HIGHLIGHTS</b> |
|-----------------|-------------------|
|                 |                   |

**AVAILABILITIES** 

Building 5568 | Suite A207

Building 5568 | Suite A209

Building 5568 | Suite A219

Building 5568 | Suite A212

Building 5570 | Suite A008

Building 5570 | Suite A007

Building 5570 | Suite A006

Building 5600 | Suite B003

Building 5600 | Suite B202

Building 5600 | Suite B207

Building 5600 | Suite B211

- Move-in ready spaces available
- Flexible lease terms
- Within close proximity to numerous restaurants

SF

807 SF

2,416 SF

1,012 SF

716 SF

2,800 SF